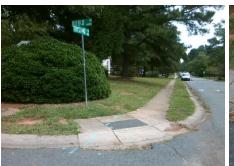

## **Access Compliance Report Public Rights-of-Way** (Curb Ramps)

Data

6.0

5.1

N/A

Good

Main Street: PUEBLO LN Intersection ID: 13491 **Cross Street: TRYSTING RD** Location: NE Initial Pass/Fail: Fail **Overall Compliance: No** ADA ID: A2C898CC1A12 Ramp Type: Perp Severity Score: 21.25

**Obstruction Type** 

Flare Traversable LT?

**PUEBLO LN** Street 1 Name Stop Condition-Street 2 StopSign Street 2 Name N/A Stop Condition-Street 1 N/A

| Possible Solutions:           | Compli | ance Description     |
|-------------------------------|--------|----------------------|
| Remove & Replace Entire Ramp. | N/A    | Ramp Length (in)     |
|                               | No     | Ramp Width (in)      |
|                               | N/A    | Flare Type LT        |
|                               | N/A    | Flare Slope LT (%)   |
|                               | N/A    | Flare Traversable LT |
|                               | N/A    | Landing Length (in)  |
| Surveyor Notes:               | N/A    | Landing Width (in)   |
| N/A                           | N/A    | Landing Slope (%)    |
|                               | N/A    | Landing X Slope (%   |
|                               | N/A    | Landing Curb? (Y/N   |
|                               | N/A    | Shared Landing?      |
| PROW/ADA:                     | N/A    | Gutter Ponding?      |
| Not Found, R304.5.1, R304.5.3 | N/A    | Gutter Lip Ht (in)   |
|                               | N/A    | Painted X Walk1?     |
|                               |        | X Walk 1 Direction   |
|                               | N/A    | X Walk 1 Width (in)  |
|                               |        | X Walk 1 Slope (%)   |
|                               |        | X Walk 1 X Slope (%  |
|                               | N/A    | Ramp inside XWalk    |
|                               |        | Road Slope (%)       |