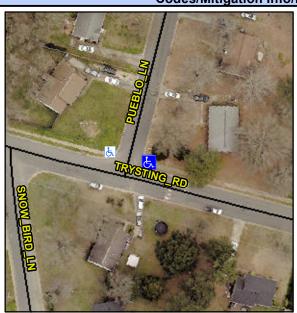

## **Access Compliance Report Public Rights-of-Way** (Curb Ramps)

Data

6.0

5.1

N/A

Good

Main Street: PUEBLO LN Intersection ID: 13491 **Cross Street: TRYSTING RD** Location: NE Initial Pass/Fail: Fail **Overall Compliance: No** ADA ID: A2C898CC1A12 Ramp Type: Perp Severity Score: 21.25