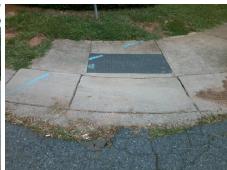

## **Access Compliance Report Public Rights-of-Way** (Curb Ramps)

Data

6.0

5.1

N/A

Good

Main Street: PUEBLO LN Intersection ID: 13491 **Cross Street: TRYSTING RD** Location: NE Initial Pass/Fail: Fail **Overall Compliance: No** ADA ID: A2C898CC1A12 Ramp Type: Perp Severity Score: 21.25

**Obstruction Type** 

Flare Traversable LT?

**PUEBLO LN** Street 1 Name Stop Condition-Street 2 StopSign Street 2 Name N/A Stop Condition-Street 1 N/A

| Possible Solutions:           | Compli | ance Description     |
|-------------------------------|--------|----------------------|
| Remove & Replace Entire Ramp. | N/A    | Ramp Length (in)     |
|                               | No     | Ramp Width (in)      |
|                               | N/A    | Flare Type LT        |
|                               | N/A    | Flare Slope LT (%)   |
|                               | N/A    | Flare Traversable LT |
|                               | N/A    | Landing Length (in)  |
| Surveyor Notes:               | N/A    | Landing Width (in)   |
| N/A                           | N/A    | Landing Slope (%)    |
|                               | N/A    | Landing X Slope (%   |
|                               | N/A    | Landing Curb? (Y/N   |
|                               | N/A    | Shared Landing?      |
| PROW/ADA:                     | N/A    | Gutter Ponding?      |
| Not Found, R304.5.1, R304.5.3 | N/A    | Gutter Lip Ht (in)   |
|                               | N/A    | Painted X Walk1?     |
|                               |        | X Walk 1 Direction   |
|                               | N/A    | X Walk 1 Width (in)  |
|                               |        | X Walk 1 Slope (%)   |
|                               |        | X Walk 1 X Slope (%  |
|                               | N/A    | Ramp inside XWalk    |
|                               |        | Road Slope (%)       |