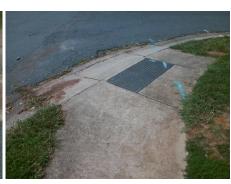

## **Access Compliance Report Public Rights-of-Way** (Curb Ramps)

Data

6.0

5.1

N/A

Good

Main Street: PUEBLO LN Intersection ID: 13491 **Cross Street: TRYSTING RD** Location: NE Initial Pass/Fail: Fail **Overall Compliance: No** ADA ID: A2C898CC1A12 Ramp Type: Perp Severity Score: 21.25

**Obstruction Type** 

Flare Traversable LT?

**PUEBLO LN** Street 1 Name Stop Condition-Street 2 StopSign Street 2 Name N/A Stop Condition-Street 1 N/A

| Possible Solutions:           | Compli | ance Description     |
|-------------------------------|--------|----------------------|
| Remove & Replace Entire Ramp. | N/A    | Ramp Length (in)     |
|                               | No     | Ramp Width (in)      |
|                               | N/A    | Flare Type LT        |
|                               | N/A    | Flare Slope LT (%)   |
|                               | N/A    | Flare Traversable LT |
|                               | N/A    | Landing Length (in)  |
| Surveyor Notes:               | N/A    | Landing Width (in)   |
| N/A                           | N/A    | Landing Slope (%)    |
|                               | N/A    | Landing X Slope (%   |
|                               | N/A    | Landing Curb? (Y/N   |
|                               | N/A    | Shared Landing?      |
| PROW/ADA:                     | N/A    | Gutter Ponding?      |
| Not Found, R304.5.1, R304.5.3 | N/A    | Gutter Lip Ht (in)   |
|                               | N/A    | Painted X Walk1?     |
|                               |        | X Walk 1 Direction   |
|                               | N/A    | X Walk 1 Width (in)  |
|                               |        | X Walk 1 Slope (%)   |
|                               |        | X Walk 1 X Slope (%  |
|                               | N/A    | Ramp inside XWalk    |
|                               |        | Road Slope (%)       |