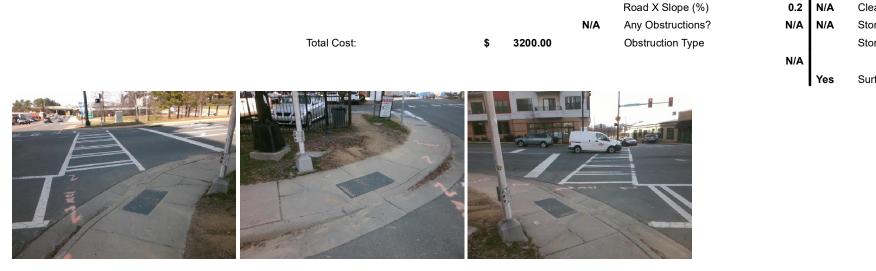

## Access Compliance Report Public Rights-of-Way (Curb Ramps)

| · · · ·                                 |                            |                                                                             |         |                                               |                       |           |     |                             |       |
|-----------------------------------------|----------------------------|-----------------------------------------------------------------------------|---------|-----------------------------------------------|-----------------------|-----------|-----|-----------------------------|-------|
| Intersection ID: 12828                  | Main Street: W_MOREHEAD_ST |                                                                             |         | Street:                                       | S_CHURCH_ST           | Location: | SE  |                             |       |
| ADA ID: A2D333D44994                    | Ramp Type: PerpDiag        |                                                                             |         | nitial Pass/Fail: Fail Overall Compliance: No |                       |           |     | o Severity Score:           | 13.75 |
| Codes/Mitigation Info/Possible Solution |                            |                                                                             |         | Field Measurements/Component Compliance       |                       |           |     |                             |       |
|                                         | A State An                 | Possible Solutions:                                                         |         |                                               |                       |           |     | mpliance Description Data   |       |
| .E.                                     |                            | Remove & Replace Curb Ramp W<br>Two New Directional Ramps or<br>Equivalent. | With    | N/A                                           | Ramp Length (in)      | 59.0      | No  | Ramp Slope (%)              | 8.9   |
|                                         |                            |                                                                             | ••••    | Yes                                           | Ramp Width (in)       | 48.0      |     | Ramp XSlope (%)             | 2.4   |
|                                         |                            |                                                                             |         | N/A                                           | Flare Type LT         | N/A       | N/A | Flare Type RT               | N/A   |
|                                         |                            |                                                                             |         | N/A                                           | Flare Slope LT (%)    |           | N/A | Flare Slope RT (%)          | N/A   |
|                                         |                            |                                                                             |         | N/A                                           | Flare Traversable LT? | N/A       |     | Flare Traversable RT?       | N/A   |
| 6 6 C                                   |                            |                                                                             |         | N/A                                           | Landing Length (in)   | N/A       |     | DWS Provided?               | N/A   |
|                                         |                            | Surveyor Notes:                                                             |         | N/A                                           | Landing Width (in)    | N/A       | N/A | DWS Contrast?               | N/A   |
|                                         |                            | N/A                                                                         |         | N/A                                           | Landing Slope (%)     | N/A       | N/A | DWS Length (in)             | N/A   |
|                                         |                            | IV/A                                                                        |         | N/A                                           | Landing X Slope (%)   | N/A       | N/A | DWS Full Width?             | N/A   |
|                                         |                            |                                                                             |         | N/A                                           | Landing Curb? (Y/N)   | N/A       |     | DWS Offset (in)             | N/A   |
|                                         |                            |                                                                             |         | N/A                                           | Shared Landing?       | N/A       |     |                             |       |
|                                         |                            | PROW/ADA:                                                                   |         | N/A                                           | Gutter Ponding?       | N/A       | N/A | Gutter Slope (%)            | N/A   |
|                                         |                            | Not Found, R304.2.2                                                         |         | N/A                                           | Gutter Lip Ht (in)    | N/A       | N/A | Gutter X Slope (%)          | N/A   |
| A A                                     |                            |                                                                             |         | N/A                                           | Painted X Walk1?      | Yes       | N/A | Painted X Walk2?            | Yes   |
|                                         | 16/ 24                     |                                                                             |         |                                               | X Walk 1 Direction    | To NW     |     | X Walk 2 Direction          | To SW |
| and a second                            | 1. 1. 1.                   |                                                                             |         | N/A                                           | X Walk 1 Width (in)   | 100.0     | N/A | X Walk 2 Width (in)         | 99.0  |
| Street 1 Name                           | S CHURCH ST                | -                                                                           |         |                                               | X Walk 1 Slope (%)    | 0.9       |     | X Walk 2 Slope (%)          | 1.5   |
| Stop Condition-Street 2                 | Signal                     |                                                                             |         |                                               | X Walk 1 X Slope (%)  | 2.2       |     | X Walk 2 X Slope (%)        | 1.9   |
| Street 2 Name                           | W MOREHEAD ST              |                                                                             |         | N/A                                           | Ramp inside XWalk1?   | Yes       | N/A | Ramp inside XWalk2?         | Yes   |
| Stop Condition-Street 1                 | Signal                     |                                                                             |         |                                               | Road Slope (%)        | 2.7       | N/A | Clear Space?                | N/A   |
|                                         | 2                          |                                                                             |         |                                               | Road X Slope (%)      | 0.2       | N/A | Clear Space to XWalk (in)   | N/A   |
|                                         |                            |                                                                             |         | N/A                                           | Any Obstructions?     | N/A       | N/A | Storm Grate/Utility Hazard? | N/A   |
|                                         |                            | Total Cost: \$                                                              | 3200.00 |                                               | Obstruction Type      |           |     | Storm Grate/Utility Type    |       |
|                                         |                            |                                                                             |         |                                               |                       | N/A       |     |                             | N/A   |
|                                         |                            |                                                                             |         |                                               |                       |           |     |                             |       |

s Surface Condition? (G/P)

Good