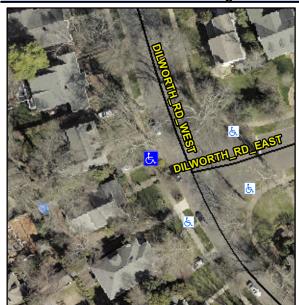

## **Access Compliance Report Public Rights-of-Way** (Curb Ramps)

Intersection ID: 15280 Main Street: DILWORTH RD EAST Cross Street: DILWORTH RD WEST Location: NW **Overall Compliance: No Severity Score:** ADA ID: A2D5DE72C28C Ramp Type: Perp Initial Pass/Fail: Fail 12.5