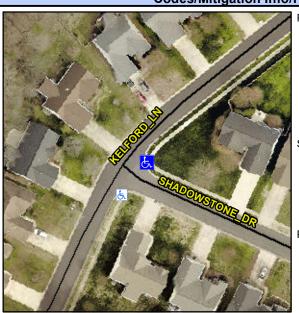

## **Access Compliance Report Public Rights-of-Way** (Curb Ramps)

Intersection ID: 20966 Main Street: KELFORD LN **Cross Street: SHADOWSTONE DR** Location: ADA ID: A2D9990CB3FF Ramp Type: PerpDiag Initial Pass/Fail: Fail **Overall Compliance: No** Severity Score: 21.25

**Codes/Mitigation Info/Possible Solution** 

Street 1 Name Stop Condition-Street 2 Street 2 Name Stop Condition-Street 1

**KELFORD LN** None **SHADOWSTONE DR** StopSign

Possible Solutions: Remove & Replace Curb Ramp With Two New Directional Ramps or Equivalent. Surveyor Notes: N/A PROW/ADA: Not Found, R304.5.1, R304.2.2