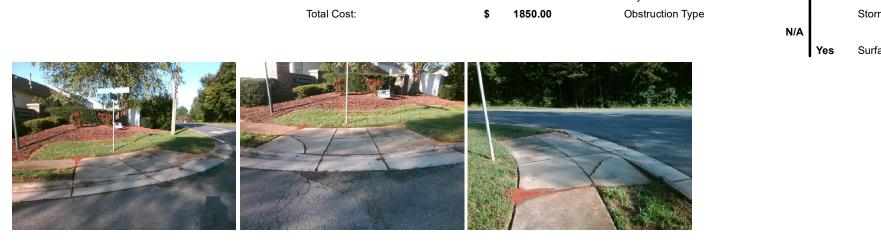

## Access Compliance Report Public Rights-of-Way (Curb Ramps)

| Intersection ID: 11114 Main St          | root: AVENSONG CROSSING DR        | Cross Stroo                                    | + CAMD STEWADT                | PD   |                  | Location:                   | SW  |
|-----------------------------------------|-----------------------------------|------------------------------------------------|-------------------------------|------|------------------|-----------------------------|-----|
|                                         | Main Street: AVENSONG_CROSSING_DR |                                                | Cross Street: CAMP_STEWART_RD |      |                  |                             |     |
| ADA ID: A2DB6ECC1008 Ramp Type: Perp    |                                   | Initial Pass/Fail: Fail Overall Compliance: No |                               |      | Severity Score:  | 33.75                       |     |
| Codes/Mitigation Info/Possible Solution |                                   | Field Measurements/Component Compliance        |                               |      |                  |                             |     |
|                                         | Possible Solutions:               | Compliance Description Data Compliance         |                               |      | ance Description | Data                        |     |
| A AND A A A A                           | Remove & Replace Entire Ramp.     | N/A                                            | Ramp Length (in)              | 46.5 | Yes              | Ramp Slope (%)              | 6.5 |
|                                         |                                   | No                                             | Ramp Width (in)               | 44.5 | No               | Ramp XSlope (%)             | 8.0 |
|                                         |                                   | N/A                                            | Flare Type LT                 | N/A  | N/A              | Flare Type RT               | N/A |
| The Market of                           |                                   | N/A                                            | Flare Slope LT (%)            | N/A  | N/A              | Flare Slope RT (%)          | N/A |
| CAULT STUTIENT ED                       | 5                                 | N/A                                            | Flare Traversable LT?         | N/A  | N/A              | Flare Traversable RT?       | N/A |
|                                         |                                   | N/A                                            | Landing Length (in)           | N/A  | N/A              | DWS Provided?               | N/A |
|                                         | Surveyor Notes:                   | N/A                                            | Landing Width (in)            | N/A  | N/A              | DWS Contrast?               | N/A |
| 6. <b>6</b>                             | N/A                               | N/A                                            | Landing Slope (%)             | N/A  | N/A              | DWS Length (in)             | N/A |
|                                         |                                   | N/A                                            | Landing X Slope (%)           | N/A  | N/A              | DWS Full Width?             | N/A |
|                                         |                                   | N/A                                            | Landing Curb? (Y/N)           | N/A  | N/A              | DWS Offset (in)             | N/A |
|                                         |                                   | N/A                                            | Shared Landing?               | N/A  |                  |                             |     |
|                                         | PROW/ADA:                         | N/A                                            | Gutter Ponding?               | N/A  | N/A              | Gutter Slope (%)            | N/A |
|                                         | Not Found, R304.5.1, R304.5.3     | N/A                                            | Gutter Lip Ht (in)            | N/A  | N/A              | Gutter X Slope (%)          | N/A |
|                                         | , ,                               | N/A                                            | Painted X Walk1?              | No   | N/A              | Painted X Walk2?            | N/A |
| CELLO GT E                              |                                   |                                                | X Walk 1 Direction            | To N |                  | X Walk 2 Direction          | N/A |
|                                         |                                   | N/A                                            | X Walk 1 Width (in)           | N/A  | N/A              | X Walk 2 Width (in)         | N/A |
| Street 1 Name AVENSON CROSSING DR       |                                   |                                                | X Walk 1 Slope (%)            | 0.1  |                  | X Walk 2 Slope (%)          | N/A |
| Stop Condition-Street 2 StopSign        |                                   |                                                | X Walk 1 X Slope (%)          | 0.1  |                  | X Walk 2 X Slope (%)        | N/A |
| Street 2 Name N/A                       |                                   | N/A                                            | Ramp inside XWalk1?           | N/A  | N/A              | Ramp inside XWalk2?         | N/A |
| Stop Condition-Street 1 N/A             |                                   |                                                | Road Slope (%)                | N/A  | N/A              | Clear Space?                | N/A |
|                                         |                                   |                                                | Road X Slope (%)              | N/A  | N/A              | Clear Space to XWalk (in)   | N/A |
|                                         |                                   | N/A                                            | Any Obstructions?             | N/A  | N/A              | Storm Grate/Utility Hazard? | N/A |
|                                         | Total Cost: \$ 1                  | 850.00                                         | Obstruction Type              |      |                  | Storm Grate/Utility Type    |     |
|                                         |                                   |                                                |                               | N/A  |                  |                             | N/A |

es Surface Condition? (G/P)

Good