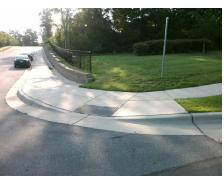

## Field Measurements/Component Compliance

Street 1 Name
Stop Condition-Street 2
Street 2 Name
Stop Condition-Street 1

THOMAS COMBS DR StopSign DABNEY DR None Possible Solutions:

Remove & Replace Curb Ramp With
Two New Directional Ramps or
Equivalent.

Surveyor Notes:

N/A

PROW/ADA:

R304.2.2, R304.5.3

Total Cost: \$ 3200.00

| Field Measurements/Component Compliance |                       |      |      |                             |      |
|-----------------------------------------|-----------------------|------|------|-----------------------------|------|
| Compliance Description                  |                       | Data | Comp | liance Description          | Data |
| N/A                                     | Ramp Length (in)      | 48.0 | No   | Ramp Slope (%)              | 8.7  |
| Yes                                     | Ramp Width (in)       | 48.0 | No   | Ramp XSlope (%)             | 7.0  |
| N/A                                     | Flare Type LT         | N/A  | N/A  | Flare Type RT               | N/A  |
| N/A                                     | Flare Slope LT (%)    | N/A  | N/A  | Flare Slope RT (%)          | N/A  |
| N/A                                     | Flare Traversable LT? | N/A  | N/A  | Flare Traversable RT?       | N/A  |
| N/A                                     | Landing Length (in)   | N/A  | N/A  | DWS Provided?               | N/A  |
| N/A                                     | Landing Width (in)    | N/A  | N/A  | DWS Contrast?               | N/A  |
| N/A                                     | Landing Slope (%)     | N/A  | N/A  | DWS Length (in)             | N/A  |
| N/A                                     | Landing X Slope (%)   | N/A  | N/A  | DWS Full Width?             | N/A  |
| N/A                                     | Landing Curb? (Y/N)   | N/A  | N/A  | DWS Offset (in)             | N/A  |
| N/A                                     | Shared Landing?       | N/A  |      |                             |      |
| N/A                                     | Gutter Ponding?       | N/A  | N/A  | Gutter Slope (%)            | N/A  |
| N/A                                     | Gutter Lip Ht (in)    | N/A  | N/A  | Gutter X Slope (%)          | N/A  |
| N/A                                     | Painted X Walk1?      | No   | N/A  | Painted X Walk2?            | No   |
|                                         | X Walk 1 Direction    | To W |      | X Walk 2 Direction          | To N |
| N/A                                     | X Walk 1 Width (in)   | N/A  | N/A  | X Walk 2 Width (in)         | N/A  |
|                                         | X Walk 1 Slope (%)    | 6.5  |      | X Walk 2 Slope (%)          | 0.1  |
|                                         | X Walk 1 X Slope (%)  | 2.8  |      | X Walk 2 X Slope (%)        | 6.9  |
| N/A                                     | Ramp inside XWalk1?   | N/A  | N/A  | Ramp inside XWalk2?         | N/A  |
|                                         | Road Slope (%)        | 5.0  | N/A  | Clear Space?                | N/A  |
|                                         | Road X Slope (%)      | 4.3  | N/A  | Clear Space to XWalk (in)   | N/A  |
| N/A                                     | Any Obstructions?     | N/A  | N/A  | Storm Grate/Utility Hazard? | N/A  |
|                                         | Obstruction Type      |      | l    | Storm Grate/Utility Type    |      |
|                                         |                       | N/A  |      |                             | N/A  |
|                                         |                       |      | Yes  | Surface Condition? (G/P)    | Good |