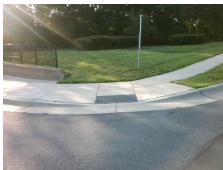

## Field Measurements/Component Compliance

Street 1 Name
Stop Condition-Street 2
Street 2 Name
Stop Condition-Street 1

THOMAS COMBS DR StopSign DABNEY DR None Possible Solutions:

Remove & Replace Curb Ramp With
Two New Directional Ramps or
Equivalent.

Surveyor Notes:

N/A

PROW/ADA:

R304.2.2, R304.5.3

Total Cost: \$ 3200.00

| Field Measurements/Component Compliance |                       |      |      |                             |      |
|-----------------------------------------|-----------------------|------|------|-----------------------------|------|
| Compliance Description                  |                       | Data | Comp | liance Description          | Data |
| N/A                                     | Ramp Length (in)      | 48.0 | No   | Ramp Slope (%)              | 8.7  |
| Yes                                     | Ramp Width (in)       | 48.0 | No   | Ramp XSlope (%)             | 7.0  |
| N/A                                     | Flare Type LT         | N/A  | N/A  | Flare Type RT               | N/A  |
| N/A                                     | Flare Slope LT (%)    | N/A  | N/A  | Flare Slope RT (%)          | N/A  |
| N/A                                     | Flare Traversable LT? | N/A  | N/A  | Flare Traversable RT?       | N/A  |
| N/A                                     | Landing Length (in)   | N/A  | N/A  | DWS Provided?               | N/A  |
| N/A                                     | Landing Width (in)    | N/A  | N/A  | DWS Contrast?               | N/A  |
| N/A                                     | Landing Slope (%)     | N/A  | N/A  | DWS Length (in)             | N/A  |
| N/A                                     | Landing X Slope (%)   | N/A  | N/A  | DWS Full Width?             | N/A  |
| N/A                                     | Landing Curb? (Y/N)   | N/A  | N/A  | DWS Offset (in)             | N/A  |
| N/A                                     | Shared Landing?       | N/A  |      |                             |      |
| N/A                                     | Gutter Ponding?       | N/A  | N/A  | Gutter Slope (%)            | N/A  |
| N/A                                     | Gutter Lip Ht (in)    | N/A  | N/A  | Gutter X Slope (%)          | N/A  |
| N/A                                     | Painted X Walk1?      | No   | N/A  | Painted X Walk2?            | No   |
|                                         | X Walk 1 Direction    | To W |      | X Walk 2 Direction          | To N |
| N/A                                     | X Walk 1 Width (in)   | N/A  | N/A  | X Walk 2 Width (in)         | N/A  |
|                                         | X Walk 1 Slope (%)    | 6.5  |      | X Walk 2 Slope (%)          | 0.1  |
|                                         | X Walk 1 X Slope (%)  | 2.8  |      | X Walk 2 X Slope (%)        | 6.9  |
| N/A                                     | Ramp inside XWalk1?   | N/A  | N/A  | Ramp inside XWalk2?         | N/A  |
|                                         | Road Slope (%)        | 5.0  | N/A  | Clear Space?                | N/A  |
|                                         | Road X Slope (%)      | 4.3  | N/A  | Clear Space to XWalk (in)   | N/A  |
| N/A                                     | Any Obstructions?     | N/A  | N/A  | Storm Grate/Utility Hazard? | N/A  |
|                                         | Obstruction Type      |      | l    | Storm Grate/Utility Type    |      |
|                                         |                       | N/A  |      |                             | N/A  |
|                                         |                       |      | Yes  | Surface Condition? (G/P)    | Good |