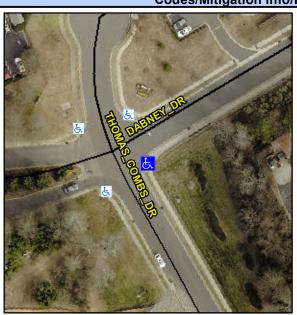

## Access Compliance Report Public Rights-of-Way (Curb Ramps)

Intersection ID: 5436 Main Street: DABNEY\_DR Cross Street: THOMAS\_COMBS\_DR Location: SE

ADA ID: A2EA009FFC3C Ramp Type: PerpDiag Initial Pass/Fail: Fail Overall Compliance: No Severity Score: 37.5

## Field Measurements/Component Compliance

Street 1 Name
Stop Condition-Street 2
Street 2 Name
Stop Condition-Street 1

THOMAS COMBS DR StopSign DABNEY DR None Possible Solutions:

Remove & Replace Curb Ramp With
Two New Directional Ramps or
Equivalent.