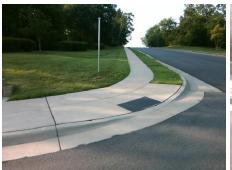

## Field Measurements/Component Compliance

Street 1 Name
Stop Condition-Street 2
Street 2 Name
Stop Condition-Street 1

THOMAS COMBS DR StopSign DABNEY DR None Possible Solutions:

Remove & Replace Curb Ramp With
Two New Directional Ramps or
Equivalent.

Surveyor Notes:

N/A

PROW/ADA:

R304.2.2, R304.5.3

Total Cost: \$ 3200.00

| Field Measurements/Component Compliance |                       |      |      |                             |      |
|-----------------------------------------|-----------------------|------|------|-----------------------------|------|
| Compliance Description                  |                       | Data | Comp | liance Description          | Data |
| N/A                                     | Ramp Length (in)      | 48.0 | No   | Ramp Slope (%)              | 8.7  |
| Yes                                     | Ramp Width (in)       | 48.0 | No   | Ramp XSlope (%)             | 7.0  |
| N/A                                     | Flare Type LT         | N/A  | N/A  | Flare Type RT               | N/A  |
| N/A                                     | Flare Slope LT (%)    | N/A  | N/A  | Flare Slope RT (%)          | N/A  |
| N/A                                     | Flare Traversable LT? | N/A  | N/A  | Flare Traversable RT?       | N/A  |
| N/A                                     | Landing Length (in)   | N/A  | N/A  | DWS Provided?               | N/A  |
| N/A                                     | Landing Width (in)    | N/A  | N/A  | DWS Contrast?               | N/A  |
| N/A                                     | Landing Slope (%)     | N/A  | N/A  | DWS Length (in)             | N/A  |
| N/A                                     | Landing X Slope (%)   | N/A  | N/A  | DWS Full Width?             | N/A  |
| N/A                                     | Landing Curb? (Y/N)   | N/A  | N/A  | DWS Offset (in)             | N/A  |
| N/A                                     | Shared Landing?       | N/A  |      |                             |      |
| N/A                                     | Gutter Ponding?       | N/A  | N/A  | Gutter Slope (%)            | N/A  |
| N/A                                     | Gutter Lip Ht (in)    | N/A  | N/A  | Gutter X Slope (%)          | N/A  |
| N/A                                     | Painted X Walk1?      | No   | N/A  | Painted X Walk2?            | No   |
|                                         | X Walk 1 Direction    | To W |      | X Walk 2 Direction          | To N |
| N/A                                     | X Walk 1 Width (in)   | N/A  | N/A  | X Walk 2 Width (in)         | N/A  |
|                                         | X Walk 1 Slope (%)    | 6.5  |      | X Walk 2 Slope (%)          | 0.1  |
|                                         | X Walk 1 X Slope (%)  | 2.8  |      | X Walk 2 X Slope (%)        | 6.9  |
| N/A                                     | Ramp inside XWalk1?   | N/A  | N/A  | Ramp inside XWalk2?         | N/A  |
|                                         | Road Slope (%)        | 5.0  | N/A  | Clear Space?                | N/A  |
|                                         | Road X Slope (%)      | 4.3  | N/A  | Clear Space to XWalk (in)   | N/A  |
| N/A                                     | Any Obstructions?     | N/A  | N/A  | Storm Grate/Utility Hazard? | N/A  |
|                                         | Obstruction Type      |      | l    | Storm Grate/Utility Type    |      |
|                                         |                       | N/A  |      |                             | N/A  |
|                                         |                       |      | Yes  | Surface Condition? (G/P)    | Good |