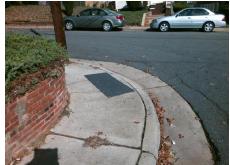

## Field Measurements/Component Compliance

Street 1 Name Stop Condition-Street 2 Street 2 Name Stop Condition-Street 1 **WOODVALE PL** StopSign **WALNUT AV** None

Possible Solutions: Remove & Replace Curb Ramp With Two New Directional Ramps or Equivalent. Surveyor Notes: N/A

Not Found, R304.5.1, R304.2.2, R304.5.3

Total Cost: 3200.00

| Compliance Description |                       | Data  |     | oliance Description         | Data  |
|------------------------|-----------------------|-------|-----|-----------------------------|-------|
| N/A                    | Ramp Length (in)      | 52.0  | No  | Ramp Slope (%)              | 11.2  |
| No                     | Ramp Width (in)       | 39.0  | No  | Ramp XSlope (%)             | 12.1  |
| N/A                    | Flare Type LT         | N/A   | N/A | Flare Type RT               | N/A   |
| N/A                    | Flare Slope LT (%)    | N/A   | N/A | Flare Slope RT (%)          | N/A   |
| N/A                    | Flare Traversable LT? | N/A   | N/A | Flare Traversable RT?       | N/A   |
| N/A                    | Landing Length (in)   | N/A   | N/A | DWS Provided?               | N/A   |
| N/A                    | Landing Width (in)    | N/A   | N/A | DWS Contrast?               | N/A   |
| N/A                    | Landing Slope (%)     | N/A   | N/A | DWS Length (in)             | N/A   |
| N/A                    | Landing X Slope (%)   | N/A   | N/A | DWS Full Width?             | N/A   |
| N/A                    | Landing Curb? (Y/N)   | N/A   | N/A | DWS Offset (in)             | N/A   |
| N/A                    | Shared Landing?       | N/A   |     |                             |       |
| N/A                    | Gutter Ponding?       | N/A   | N/A | Gutter Slope (%)            | N/A   |
| N/A                    | Gutter Lip Ht (in)    | N/A   | N/A | Gutter X Slope (%)          | N/A   |
| N/A                    | Painted X Walk1?      | No    | N/A | Painted X Walk2?            | No    |
|                        | X Walk 1 Direction    | To SE |     | X Walk 2 Direction          | To NE |
| N/A                    | X Walk 1 Width (in)   | N/A   | N/A | X Walk 2 Width (in)         | N/A   |
|                        | X Walk 1 Slope (%)    | 0.8   |     | X Walk 2 Slope (%)          | 6.0   |
|                        | X Walk 1 X Slope (%)  | 5.3   |     | X Walk 2 X Slope (%)        | 6.3   |
| N/A                    | Ramp inside XWalk1?   | N/A   | N/A | Ramp inside XWalk2?         | N/A   |
|                        | Road Slope (%)        | 7.8   | N/A | Clear Space?                | N/A   |
|                        | Road X Slope (%)      | 4.6   | N/A | Clear Space to XWalk (in)   | N/A   |
| N/A                    | Any Obstructions?     | N/A   | N/A | Storm Grate/Utility Hazard? | N/A   |
|                        | Obstruction Type      |       |     | Storm Grate/Utility Type    |       |
|                        |                       | N/A   |     |                             | N/A   |
|                        |                       |       | Yes | Surface Condition? (G/P)    | Good  |