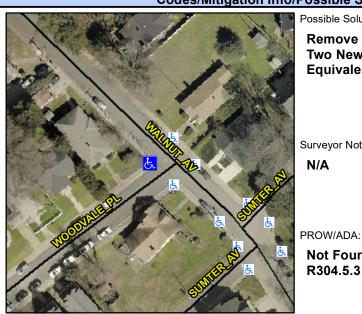

## **Access Compliance Report Public Rights-of-Way** (Curb Ramps)

Intersection ID: 10943 Main Street: WALNUT AV Cross Street: WOODVALE PL Location: NW ADA ID: A2EBC291371E Ramp Type: PerpDiag Initial Pass/Fail: Fail **Overall Compliance: No** Severity Score: 46.25

## Field Measurements/Component Compliance

Street 1 Name Stop Condition-Street 2 Street 2 Name Stop Condition-Street 1 **WOODVALE PL** StopSign **WALNUT AV** None

Possible Solutions: Remove & Replace Curb Ramp With Two New Directional Ramps or Equivalent. Surveyor Notes: N/A