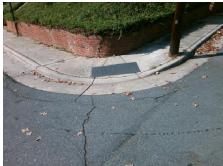

## Field Measurements/Component Compliance

Street 1 Name Stop Condition-Street 2 Street 2 Name Stop Condition-Street 1 **WOODVALE PL** StopSign **WALNUT AV** None

Possible Solutions: Remove & Replace Curb Ramp With Two New Directional Ramps or Equivalent. Surveyor Notes: N/A

Not Found, R304.5.1, R304.2.2, R304.5.3

Total Cost: 3200.00

| Compliance Description |                       | Data  |     | oliance Description         | Data  |
|------------------------|-----------------------|-------|-----|-----------------------------|-------|
| N/A                    | Ramp Length (in)      | 52.0  | No  | Ramp Slope (%)              | 11.2  |
| No                     | Ramp Width (in)       | 39.0  | No  | Ramp XSlope (%)             | 12.1  |
| N/A                    | Flare Type LT         | N/A   | N/A | Flare Type RT               | N/A   |
| N/A                    | Flare Slope LT (%)    | N/A   | N/A | Flare Slope RT (%)          | N/A   |
| N/A                    | Flare Traversable LT? | N/A   | N/A | Flare Traversable RT?       | N/A   |
| N/A                    | Landing Length (in)   | N/A   | N/A | DWS Provided?               | N/A   |
| N/A                    | Landing Width (in)    | N/A   | N/A | DWS Contrast?               | N/A   |
| N/A                    | Landing Slope (%)     | N/A   | N/A | DWS Length (in)             | N/A   |
| N/A                    | Landing X Slope (%)   | N/A   | N/A | DWS Full Width?             | N/A   |
| N/A                    | Landing Curb? (Y/N)   | N/A   | N/A | DWS Offset (in)             | N/A   |
| N/A                    | Shared Landing?       | N/A   |     |                             |       |
| N/A                    | Gutter Ponding?       | N/A   | N/A | Gutter Slope (%)            | N/A   |
| N/A                    | Gutter Lip Ht (in)    | N/A   | N/A | Gutter X Slope (%)          | N/A   |
| N/A                    | Painted X Walk1?      | No    | N/A | Painted X Walk2?            | No    |
|                        | X Walk 1 Direction    | To SE |     | X Walk 2 Direction          | To NE |
| N/A                    | X Walk 1 Width (in)   | N/A   | N/A | X Walk 2 Width (in)         | N/A   |
|                        | X Walk 1 Slope (%)    | 0.8   |     | X Walk 2 Slope (%)          | 6.0   |
|                        | X Walk 1 X Slope (%)  | 5.3   |     | X Walk 2 X Slope (%)        | 6.3   |
| N/A                    | Ramp inside XWalk1?   | N/A   | N/A | Ramp inside XWalk2?         | N/A   |
|                        | Road Slope (%)        | 7.8   | N/A | Clear Space?                | N/A   |
|                        | Road X Slope (%)      | 4.6   | N/A | Clear Space to XWalk (in)   | N/A   |
| N/A                    | Any Obstructions?     | N/A   | N/A | Storm Grate/Utility Hazard? | N/A   |
|                        | Obstruction Type      |       |     | Storm Grate/Utility Type    |       |
|                        |                       | N/A   |     |                             | N/A   |
|                        |                       |       | Yes | Surface Condition? (G/P)    | Good  |