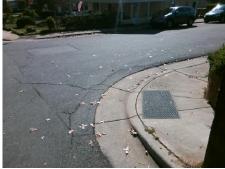

## Field Measurements/Component Compliance

Street 1 Name Stop Condition-Street 2 Street 2 Name Stop Condition-Street 1 **WOODVALE PL** StopSign **WALNUT AV** None

Possible Solutions: Remove & Replace Curb Ramp With Two New Directional Ramps or Equivalent. Surveyor Notes: N/A

Not Found, R304.5.1, R304.2.2, R304.5.3

Total Cost: 3200.00

| Compliance Description |                       | Data  |     | oliance Description         | Data  |
|------------------------|-----------------------|-------|-----|-----------------------------|-------|
| N/A                    | Ramp Length (in)      | 52.0  | No  | Ramp Slope (%)              | 11.2  |
| No                     | Ramp Width (in)       | 39.0  | No  | Ramp XSlope (%)             | 12.1  |
| N/A                    | Flare Type LT         | N/A   | N/A | Flare Type RT               | N/A   |
| N/A                    | Flare Slope LT (%)    | N/A   | N/A | Flare Slope RT (%)          | N/A   |
| N/A                    | Flare Traversable LT? | N/A   | N/A | Flare Traversable RT?       | N/A   |
| N/A                    | Landing Length (in)   | N/A   | N/A | DWS Provided?               | N/A   |
| N/A                    | Landing Width (in)    | N/A   | N/A | DWS Contrast?               | N/A   |
| N/A                    | Landing Slope (%)     | N/A   | N/A | DWS Length (in)             | N/A   |
| N/A                    | Landing X Slope (%)   | N/A   | N/A | DWS Full Width?             | N/A   |
| N/A                    | Landing Curb? (Y/N)   | N/A   | N/A | DWS Offset (in)             | N/A   |
| N/A                    | Shared Landing?       | N/A   |     |                             |       |
| N/A                    | Gutter Ponding?       | N/A   | N/A | Gutter Slope (%)            | N/A   |
| N/A                    | Gutter Lip Ht (in)    | N/A   | N/A | Gutter X Slope (%)          | N/A   |
| N/A                    | Painted X Walk1?      | No    | N/A | Painted X Walk2?            | No    |
|                        | X Walk 1 Direction    | To SE |     | X Walk 2 Direction          | To NE |
| N/A                    | X Walk 1 Width (in)   | N/A   | N/A | X Walk 2 Width (in)         | N/A   |
|                        | X Walk 1 Slope (%)    | 0.8   |     | X Walk 2 Slope (%)          | 6.0   |
|                        | X Walk 1 X Slope (%)  | 5.3   |     | X Walk 2 X Slope (%)        | 6.3   |
| N/A                    | Ramp inside XWalk1?   | N/A   | N/A | Ramp inside XWalk2?         | N/A   |
|                        | Road Slope (%)        | 7.8   | N/A | Clear Space?                | N/A   |
|                        | Road X Slope (%)      | 4.6   | N/A | Clear Space to XWalk (in)   | N/A   |
| N/A                    | Any Obstructions?     | N/A   | N/A | Storm Grate/Utility Hazard? | N/A   |
|                        | Obstruction Type      |       |     | Storm Grate/Utility Type    |       |
|                        |                       | N/A   |     |                             | N/A   |
|                        |                       |       | Yes | Surface Condition? (G/P)    | Good  |