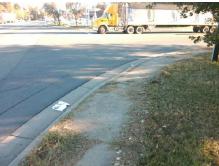

Initial Pass/Fail: Fail

N/A

No

Compliance Description

Ramp Length (in)

Ramp Width (in)

Codes/Mitigation Info/Possible Solution

Ramp Type: Perp

## Field Measurements/Component Compliance

No

No

Compliance Description

Ramp Slope (%)

Ramp XSlope (%)

Data

60.0

36.0

**Overall Compliance: No** 

Street 1 Name
Statesville RD
Stop Condition-Street 2
Signal
Street 2 Name
N/A
Stop Condition-Street 1
N/A

Remove & Replace Entire Ramp.

Surveyor Notes:
N/A

PROW/ADA:
Not Found, R304.5.1, R304.2.2, R304.5.3