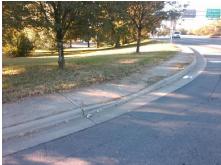

Initial Pass/Fail: Fail

N/A

No

Compliance Description

Ramp Length (in)

Ramp Width (in)

Codes/Mitigation Info/Possible Solution

Ramp Type: Perp

## Field Measurements/Component Compliance

No

No

Compliance Description

Ramp Slope (%)

Ramp XSlope (%)

Data

60.0

36.0

**Overall Compliance: No** 

Street 1 Name
Statesville RD
Stop Condition-Street 2
Signal
Street 2 Name
N/A
Stop Condition-Street 1
N/A

Remove & Replace Entire Ramp.

Surveyor Notes:
N/A

PROW/ADA:
Not Found, R304.5.1, R304.2.2, R304.5.3