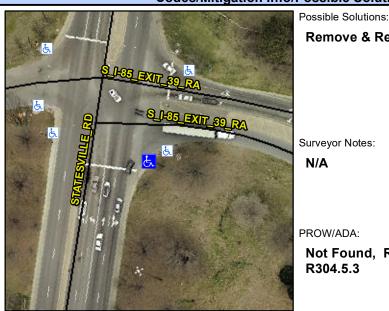

## Access Compliance Report Public Rights-of-Way (Curb Ramps)

Data

8.8

6.4

N/A

Good

Severity Score: 33.75

Intersection ID: 7466 Main Street: S\_I-85\_EXIT\_39\_RA Cross Street: STATESVILLE\_RD Location: SE

36.0

**Overall Compliance: No** 

Street 1 Name
Statesville RD
Stop Condition-Street 2
Signal
Street 2 Name
N/A
Stop Condition-Street 1
N/A

Remove & Replace Entire Ramp.

Surveyor Notes:
N/A

PROW/ADA:
Not Found, R304.5.1, R304.2.2, R304.5.3