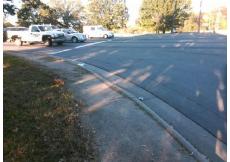

Initial Pass/Fail: Fail

N/A

No

Compliance Description

Ramp Length (in)

Ramp Width (in)

Codes/Mitigation Info/Possible Solution

Ramp Type: Perp

## Field Measurements/Component Compliance

No

No

Compliance Description

Ramp Slope (%)

Ramp XSlope (%)

Data

60.0

36.0

**Overall Compliance: No** 

Street 1 Name
Statesville RD
Stop Condition-Street 2
Signal
Street 2 Name
N/A
Stop Condition-Street 1
N/A

Remove & Replace Entire Ramp.

Surveyor Notes:
N/A

PROW/ADA:
Not Found, R304.5.1, R304.2.2, R304.5.3