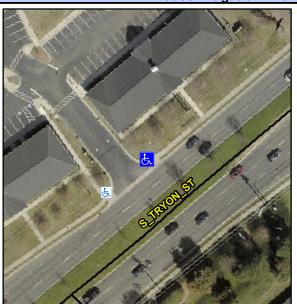

## Access Compliance Report Public Rights-of-Way (Curb Ramps)

Intersection ID: 10036962Main Street: S\_TRYON\_STCross Street: N/ALocation:NEADA ID: A2EC491C5EA3Ramp Type: PerpInitial Pass/Fail: FailOverall Compliance: NoSeverity Score:35