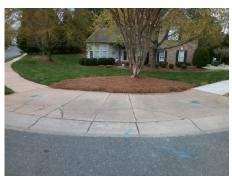

## Access Compliance Report Public Rights-of-Way (Curb Ramps)

Data

2.6

0.3

N/A

Intersection ID: 25759 Main Street: PLANTERS\_RIDGE\_RD Cross Street: PROVIDENCE\_VIEW\_LN Location: NW

ADA ID: A2ECD647AF67 Ramp Type: BlendTrans1 Initial Pass/Fail: Fail Overall Compliance: No Severity Score: 35