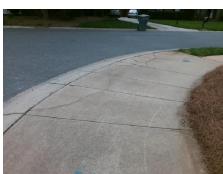

## Access Compliance Report Public Rights-of-Way (Curb Ramps)

Data

2.6

0.3

N/A

Intersection ID: 25759 Main Street: PLANTERS\_RIDGE\_RD Cross Street: PROVIDENCE\_VIEW\_LN Location: NW

ADA ID: A2ECD647AF67 Ramp Type: BlendTrans1 Initial Pass/Fail: Fail Overall Compliance: No Severity Score: 35