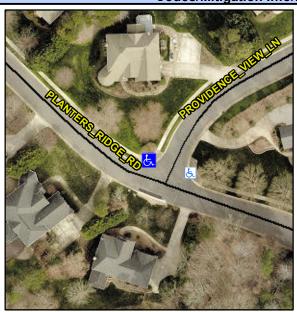

## Access Compliance Report Public Rights-of-Way (Curb Ramps)

Data

2.6

0.3

N/A

Intersection ID: 25759 Main Street: PLANTERS\_RIDGE\_RD Cross Street: PROVIDENCE\_VIEW\_LN Location: NW

ADA ID: A2ECD647AF67 Ramp Type: BlendTrans1 Initial Pass/Fail: Fail Overall Compliance: No Severity Score: 35

N/A

Street 1 Name PROVIDENCE VIEW LN
Stop Condition-Street 1 StopSign
Street 2 Name N/A
Stop Condition-Street 2 N/A

Remove & Replace Curb Ramp With Two New Directional Ramps or Equivalent.

Surveyor Notes: