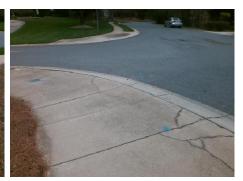

## Access Compliance Report Public Rights-of-Way (Curb Ramps)

Data

2.6

0.3

N/A

Intersection ID: 25759 Main Street: PLANTERS\_RIDGE\_RD Cross Street: PROVIDENCE\_VIEW\_LN Location: NW

ADA ID: A2ECD647AF67 Ramp Type: BlendTrans1 Initial Pass/Fail: Fail Overall Compliance: No Severity Score: 35