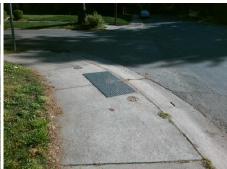

## **Access Compliance Report Public Rights-of-Way** (Curb Ramps)

Intersection ID: 14251 Main Street: CHESTERFIELD AV **Cross Street: LORNA\_ST** Location: W ADA ID: A2F0D0DC99C8 Ramp Type: Perp Initial Pass/Fail: Fail **Overall Compliance: No Severity Score:** 25

Total Cost: 1850.00

| Field Measurements/Component Compliance |                       |       |      |                             |      |
|-----------------------------------------|-----------------------|-------|------|-----------------------------|------|
| Compliance Description                  |                       | Data  | Comp | oliance Description         | Data |
| N/A                                     | Ramp Length (in)      | 60.0  | Yes  | Ramp Slope (%)              | 5.9  |
| Yes                                     | Ramp Width (in)       | 100.0 | No   | Ramp XSlope (%)             | 7.3  |
| N/A                                     | Flare Type LT         | N/A   | N/A  | Flare Type RT               | N/A  |
| N/A                                     | Flare Slope LT (%)    | N/A   | N/A  | Flare Slope RT (%)          | N/A  |
| N/A                                     | Flare Traversable LT? | N/A   | N/A  | Flare Traversable RT?       | N/A  |
| N/A                                     | Landing Length (in)   | N/A   | N/A  | DWS Provided?               | N/A  |
| N/A                                     | Landing Width (in)    | N/A   | N/A  | DWS Contrast?               | N/A  |
| N/A                                     | Landing Slope (%)     | N/A   | N/A  | DWS Length (in)             | N/A  |
| N/A                                     | Landing X Slope (%)   | N/A   | N/A  | DWS Full Width?             | N/A  |
| N/A                                     | Landing Curb? (Y/N)   | N/A   | N/A  | DWS Offset (in)             | N/A  |
| N/A                                     | Shared Landing?       | N/A   |      |                             |      |
| N/A                                     | Gutter Ponding?       | N/A   | N/A  | Gutter Slope (%)            | N/A  |
| N/A                                     | Gutter Lip Ht (in)    | N/A   | N/A  | Gutter X Slope (%)          | N/A  |
| N/A                                     | Painted X Walk1?      | No    | N/A  | Painted X Walk2?            | N/A  |
|                                         | X Walk 1 Direction    | To NE |      | X Walk 2 Direction          | N/A  |
| N/A                                     | X Walk 1 Width (in)   | N/A   | N/A  | X Walk 2 Width (in)         | N/A  |
|                                         | X Walk 1 Slope (%)    | 4.0   |      | X Walk 2 Slope (%)          | N/A  |
|                                         | X Walk 1 X Slope (%)  | 5.0   |      | X Walk 2 X Slope (%)        | N/A  |
| N/A                                     | Ramp inside XWalk1?   | N/A   | N/A  | Ramp inside XWalk2?         | N/A  |
|                                         | Road Slope (%)        | N/A   | N/A  | Clear Space?                | N/A  |
|                                         | Road X Slope (%)      | N/A   | N/A  | Clear Space to XWalk (in)   | N/A  |
| N/A                                     | Any Obstructions?     | N/A   | N/A  | Storm Grate/Utility Hazard? | N/A  |
|                                         | Obstruction Type      |       |      | Storm Grate/Utility Type    |      |
|                                         |                       | N/A   |      |                             | N/A  |
|                                         |                       |       | Yes  | Surface Condition? (G/P)    | Good |
| 1                                       |                       |       |      |                             |      |