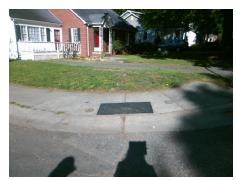

## **Access Compliance Report Public Rights-of-Way** (Curb Ramps)

Intersection ID: 14251 Main Street: CHESTERFIELD AV **Cross Street: LORNA\_ST** Location: W ADA ID: A2F0D0DC99C8 Ramp Type: Perp Initial Pass/Fail: Fail **Overall Compliance: No Severity Score:** 25

Total Cost: 1850.00

| Field Measurements/Component Compliance |                       |       |      |                             |      |
|-----------------------------------------|-----------------------|-------|------|-----------------------------|------|
| Compliance Description                  |                       | Data  | Comp | oliance Description         | Data |
| N/A                                     | Ramp Length (in)      | 60.0  | Yes  | Ramp Slope (%)              | 5.9  |
| Yes                                     | Ramp Width (in)       | 100.0 | No   | Ramp XSlope (%)             | 7.3  |
| N/A                                     | Flare Type LT         | N/A   | N/A  | Flare Type RT               | N/A  |
| N/A                                     | Flare Slope LT (%)    | N/A   | N/A  | Flare Slope RT (%)          | N/A  |
| N/A                                     | Flare Traversable LT? | N/A   | N/A  | Flare Traversable RT?       | N/A  |
| N/A                                     | Landing Length (in)   | N/A   | N/A  | DWS Provided?               | N/A  |
| N/A                                     | Landing Width (in)    | N/A   | N/A  | DWS Contrast?               | N/A  |
| N/A                                     | Landing Slope (%)     | N/A   | N/A  | DWS Length (in)             | N/A  |
| N/A                                     | Landing X Slope (%)   | N/A   | N/A  | DWS Full Width?             | N/A  |
| N/A                                     | Landing Curb? (Y/N)   | N/A   | N/A  | DWS Offset (in)             | N/A  |
| N/A                                     | Shared Landing?       | N/A   |      |                             |      |
| N/A                                     | Gutter Ponding?       | N/A   | N/A  | Gutter Slope (%)            | N/A  |
| N/A                                     | Gutter Lip Ht (in)    | N/A   | N/A  | Gutter X Slope (%)          | N/A  |
| N/A                                     | Painted X Walk1?      | No    | N/A  | Painted X Walk2?            | N/A  |
|                                         | X Walk 1 Direction    | To NE |      | X Walk 2 Direction          | N/A  |
| N/A                                     | X Walk 1 Width (in)   | N/A   | N/A  | X Walk 2 Width (in)         | N/A  |
|                                         | X Walk 1 Slope (%)    | 4.0   |      | X Walk 2 Slope (%)          | N/A  |
|                                         | X Walk 1 X Slope (%)  | 5.0   |      | X Walk 2 X Slope (%)        | N/A  |
| N/A                                     | Ramp inside XWalk1?   | N/A   | N/A  | Ramp inside XWalk2?         | N/A  |
|                                         | Road Slope (%)        | N/A   | N/A  | Clear Space?                | N/A  |
|                                         | Road X Slope (%)      | N/A   | N/A  | Clear Space to XWalk (in)   | N/A  |
| N/A                                     | Any Obstructions?     | N/A   | N/A  | Storm Grate/Utility Hazard? | N/A  |
|                                         | Obstruction Type      |       |      | Storm Grate/Utility Type    |      |
|                                         |                       | N/A   |      |                             | N/A  |
|                                         |                       |       | Yes  | Surface Condition? (G/P)    | Good |
| 1                                       |                       |       |      |                             |      |