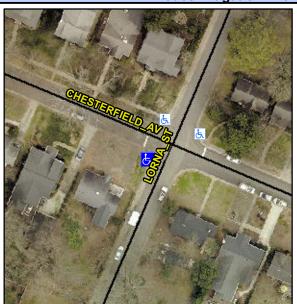

## **Access Compliance Report Public Rights-of-Way** (Curb Ramps)

Intersection ID: 14251 Main Street: CHESTERFIELD AV **Cross Street: LORNA\_ST** Location: W ADA ID: A2F0D0DC99C8 Ramp Type: Perp Initial Pass/Fail: Fail **Overall Compliance: No Severity Score:** 25