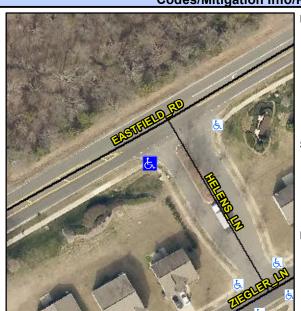

## Access Compliance Report Public Rights-of-Way (Curb Ramps)

Intersection ID: 43765 Main Street: HELENS\_LN Cross Street: EASTFIELD\_RD Location: SW

ADA ID: A2F51E1E1FD9 Ramp Type: Perp Initial Pass/Fail: Fail Overall Compliance: No Severity Score: 13.75

## Field Measurements/Component Compliance

Street 1 Name HELENS LN
Stop Condition-Street 2 StopSign
Street 2 Name N/A
Stop Condition-Street 1 N/A

Total Cost: \$ 1850.00

| Field Measurements/Component Compilance |                       |       |                        |                             |      |
|-----------------------------------------|-----------------------|-------|------------------------|-----------------------------|------|
| Compliance Description                  |                       | Data  | Compliance Description |                             | Data |
| N/A                                     | Ramp Length (in)      | 47.0  | No                     | Ramp Slope (%)              | 11.2 |
| Yes                                     | Ramp Width (in)       | 56.0  | No                     | Ramp XSlope (%)             | 3.6  |
| N/A                                     | Flare Type LT         | N/A   | N/A                    | Flare Type RT               | N/A  |
| N/A                                     | Flare Slope LT (%)    | N/A   | N/A                    | Flare Slope RT (%)          | N/A  |
| N/A                                     | Flare Traversable LT? | N/A   | N/A                    | Flare Traversable RT?       | N/A  |
| N/A                                     | Landing Length (in)   | N/A   | N/A                    | DWS Provided?               | N/A  |
| N/A                                     | Landing Width (in)    | N/A   | N/A                    | DWS Contrast?               | N/A  |
| N/A                                     | Landing Slope (%)     | N/A   | N/A                    | DWS Length (in)             | N/A  |
| N/A                                     | Landing X Slope (%)   | N/A   | N/A                    | DWS Full Width?             | N/A  |
| N/A                                     | Landing Curb? (Y/N)   | N/A   | N/A                    | DWS Offset (in)             | N/A  |
| N/A                                     | Shared Landing?       | N/A   |                        |                             |      |
| N/A                                     | Gutter Ponding?       | N/A   | N/A                    | Gutter Slope (%)            | N/A  |
| N/A                                     | Gutter Lip Ht (in)    | N/A   | N/A                    | Gutter X Slope (%)          | N/A  |
| N/A                                     | Painted X Walk1?      | No    | N/A                    | Painted X Walk2?            | N/A  |
|                                         | X Walk 1 Direction    | To NW |                        | X Walk 2 Direction          | N/A  |
| N/A                                     | X Walk 1 Width (in)   | N/A   | N/A                    | X Walk 2 Width (in)         | N/A  |
|                                         | X Walk 1 Slope (%)    | 2.1   |                        | X Walk 2 Slope (%)          | N/A  |
|                                         | X Walk 1 X Slope (%)  | 1.7   |                        | X Walk 2 X Slope (%)        | N/A  |
| N/A                                     | Ramp inside XWalk1?   | N/A   | N/A                    | Ramp inside XWalk2?         | N/A  |
|                                         | Road Slope (%)        | N/A   | N/A                    | Clear Space?                | N/A  |
|                                         | Road X Slope (%)      | N/A   | N/A                    | Clear Space to XWalk (in)   | N/A  |
| N/A                                     | Any Obstructions?     | N/A   | N/A                    | Storm Grate/Utility Hazard? | N/A  |
|                                         | Obstruction Type      |       |                        | Storm Grate/Utility Type    |      |
|                                         |                       | N/A   |                        |                             | N/A  |
|                                         |                       |       | Yes                    | Surface Condition? (G/P)    | Good |
|                                         |                       |       |                        |                             |      |