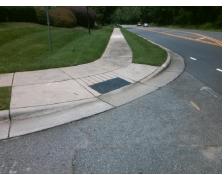

## Access Compliance Report Public Rights-of-Way (Curb Ramps)

Intersection ID: 43765 Main Street: HELENS\_LN Cross Street: EASTFIELD\_RD Location: SW

ADA ID: A2F51E1E1FD9 Ramp Type: Perp Initial Pass/Fail: Fail Overall Compliance: No Severity Score: 13.75

## Field Measurements/Component Compliance

Street 1 Name HELENS LN
Stop Condition-Street 2 StopSign
Street 2 Name N/A
Stop Condition-Street 1 N/A

Total Cost: \$ 1850.00

| Field Measurements/Component Compilance |                       |       |                        |                             |      |
|-----------------------------------------|-----------------------|-------|------------------------|-----------------------------|------|
| Compliance Description                  |                       | Data  | Compliance Description |                             | Data |
| N/A                                     | Ramp Length (in)      | 47.0  | No                     | Ramp Slope (%)              | 11.2 |
| Yes                                     | Ramp Width (in)       | 56.0  | No                     | Ramp XSlope (%)             | 3.6  |
| N/A                                     | Flare Type LT         | N/A   | N/A                    | Flare Type RT               | N/A  |
| N/A                                     | Flare Slope LT (%)    | N/A   | N/A                    | Flare Slope RT (%)          | N/A  |
| N/A                                     | Flare Traversable LT? | N/A   | N/A                    | Flare Traversable RT?       | N/A  |
| N/A                                     | Landing Length (in)   | N/A   | N/A                    | DWS Provided?               | N/A  |
| N/A                                     | Landing Width (in)    | N/A   | N/A                    | DWS Contrast?               | N/A  |
| N/A                                     | Landing Slope (%)     | N/A   | N/A                    | DWS Length (in)             | N/A  |
| N/A                                     | Landing X Slope (%)   | N/A   | N/A                    | DWS Full Width?             | N/A  |
| N/A                                     | Landing Curb? (Y/N)   | N/A   | N/A                    | DWS Offset (in)             | N/A  |
| N/A                                     | Shared Landing?       | N/A   |                        |                             |      |
| N/A                                     | Gutter Ponding?       | N/A   | N/A                    | Gutter Slope (%)            | N/A  |
| N/A                                     | Gutter Lip Ht (in)    | N/A   | N/A                    | Gutter X Slope (%)          | N/A  |
| N/A                                     | Painted X Walk1?      | No    | N/A                    | Painted X Walk2?            | N/A  |
|                                         | X Walk 1 Direction    | To NW |                        | X Walk 2 Direction          | N/A  |
| N/A                                     | X Walk 1 Width (in)   | N/A   | N/A                    | X Walk 2 Width (in)         | N/A  |
|                                         | X Walk 1 Slope (%)    | 2.1   |                        | X Walk 2 Slope (%)          | N/A  |
|                                         | X Walk 1 X Slope (%)  | 1.7   |                        | X Walk 2 X Slope (%)        | N/A  |
| N/A                                     | Ramp inside XWalk1?   | N/A   | N/A                    | Ramp inside XWalk2?         | N/A  |
|                                         | Road Slope (%)        | N/A   | N/A                    | Clear Space?                | N/A  |
|                                         | Road X Slope (%)      | N/A   | N/A                    | Clear Space to XWalk (in)   | N/A  |
| N/A                                     | Any Obstructions?     | N/A   | N/A                    | Storm Grate/Utility Hazard? | N/A  |
|                                         | Obstruction Type      |       |                        | Storm Grate/Utility Type    |      |
|                                         |                       | N/A   |                        |                             | N/A  |
|                                         |                       |       | Yes                    | Surface Condition? (G/P)    | Good |
|                                         |                       |       |                        |                             |      |