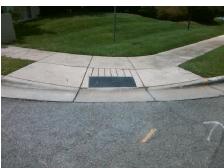

## Access Compliance Report Public Rights-of-Way (Curb Ramps)

Intersection ID: 43765 Main Street: HELENS\_LN Cross Street: EASTFIELD\_RD Location: SW

ADA ID: A2F51E1E1FD9 Ramp Type: Perp Initial Pass/Fail: Fail Overall Compliance: No Severity Score: 13.75

## Field Measurements/Component Compliance

Street 1 Name HELENS LN
Stop Condition-Street 2 StopSign
Street 2 Name N/A
Stop Condition-Street 1 N/A

Total Cost: \$ 1850.00

| Field Measurements/Component Compilance |                       |       |                        |                             |      |
|-----------------------------------------|-----------------------|-------|------------------------|-----------------------------|------|
| Compliance Description                  |                       | Data  | Compliance Description |                             | Data |
| N/A                                     | Ramp Length (in)      | 47.0  | No                     | Ramp Slope (%)              | 11.2 |
| Yes                                     | Ramp Width (in)       | 56.0  | No                     | Ramp XSlope (%)             | 3.6  |
| N/A                                     | Flare Type LT         | N/A   | N/A                    | Flare Type RT               | N/A  |
| N/A                                     | Flare Slope LT (%)    | N/A   | N/A                    | Flare Slope RT (%)          | N/A  |
| N/A                                     | Flare Traversable LT? | N/A   | N/A                    | Flare Traversable RT?       | N/A  |
| N/A                                     | Landing Length (in)   | N/A   | N/A                    | DWS Provided?               | N/A  |
| N/A                                     | Landing Width (in)    | N/A   | N/A                    | DWS Contrast?               | N/A  |
| N/A                                     | Landing Slope (%)     | N/A   | N/A                    | DWS Length (in)             | N/A  |
| N/A                                     | Landing X Slope (%)   | N/A   | N/A                    | DWS Full Width?             | N/A  |
| N/A                                     | Landing Curb? (Y/N)   | N/A   | N/A                    | DWS Offset (in)             | N/A  |
| N/A                                     | Shared Landing?       | N/A   |                        |                             |      |
| N/A                                     | Gutter Ponding?       | N/A   | N/A                    | Gutter Slope (%)            | N/A  |
| N/A                                     | Gutter Lip Ht (in)    | N/A   | N/A                    | Gutter X Slope (%)          | N/A  |
| N/A                                     | Painted X Walk1?      | No    | N/A                    | Painted X Walk2?            | N/A  |
|                                         | X Walk 1 Direction    | To NW |                        | X Walk 2 Direction          | N/A  |
| N/A                                     | X Walk 1 Width (in)   | N/A   | N/A                    | X Walk 2 Width (in)         | N/A  |
|                                         | X Walk 1 Slope (%)    | 2.1   |                        | X Walk 2 Slope (%)          | N/A  |
|                                         | X Walk 1 X Slope (%)  | 1.7   |                        | X Walk 2 X Slope (%)        | N/A  |
| N/A                                     | Ramp inside XWalk1?   | N/A   | N/A                    | Ramp inside XWalk2?         | N/A  |
|                                         | Road Slope (%)        | N/A   | N/A                    | Clear Space?                | N/A  |
|                                         | Road X Slope (%)      | N/A   | N/A                    | Clear Space to XWalk (in)   | N/A  |
| N/A                                     | Any Obstructions?     | N/A   | N/A                    | Storm Grate/Utility Hazard? | N/A  |
|                                         | Obstruction Type      |       |                        | Storm Grate/Utility Type    |      |
|                                         |                       | N/A   |                        |                             | N/A  |
|                                         |                       |       | Yes                    | Surface Condition? (G/P)    | Good |
|                                         |                       |       |                        |                             |      |