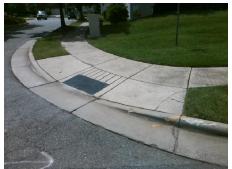

## Access Compliance Report Public Rights-of-Way (Curb Ramps)

Intersection ID: 43765 Main Street: HELENS\_LN Cross Street: EASTFIELD\_RD Location: SW

ADA ID: A2F51E1E1FD9 Ramp Type: Perp Initial Pass/Fail: Fail Overall Compliance: No Severity Score: 13.75

## Field Measurements/Component Compliance

Street 1 Name HELENS LN
Stop Condition-Street 2 StopSign
Street 2 Name N/A
Stop Condition-Street 1 N/A

Total Cost: \$ 1850.00

| Field Measurements/Component Compilance |                       |       |                        |                             |      |
|-----------------------------------------|-----------------------|-------|------------------------|-----------------------------|------|
| Compliance Description                  |                       | Data  | Compliance Description |                             | Data |
| N/A                                     | Ramp Length (in)      | 47.0  | No                     | Ramp Slope (%)              | 11.2 |
| Yes                                     | Ramp Width (in)       | 56.0  | No                     | Ramp XSlope (%)             | 3.6  |
| N/A                                     | Flare Type LT         | N/A   | N/A                    | Flare Type RT               | N/A  |
| N/A                                     | Flare Slope LT (%)    | N/A   | N/A                    | Flare Slope RT (%)          | N/A  |
| N/A                                     | Flare Traversable LT? | N/A   | N/A                    | Flare Traversable RT?       | N/A  |
| N/A                                     | Landing Length (in)   | N/A   | N/A                    | DWS Provided?               | N/A  |
| N/A                                     | Landing Width (in)    | N/A   | N/A                    | DWS Contrast?               | N/A  |
| N/A                                     | Landing Slope (%)     | N/A   | N/A                    | DWS Length (in)             | N/A  |
| N/A                                     | Landing X Slope (%)   | N/A   | N/A                    | DWS Full Width?             | N/A  |
| N/A                                     | Landing Curb? (Y/N)   | N/A   | N/A                    | DWS Offset (in)             | N/A  |
| N/A                                     | Shared Landing?       | N/A   |                        |                             |      |
| N/A                                     | Gutter Ponding?       | N/A   | N/A                    | Gutter Slope (%)            | N/A  |
| N/A                                     | Gutter Lip Ht (in)    | N/A   | N/A                    | Gutter X Slope (%)          | N/A  |
| N/A                                     | Painted X Walk1?      | No    | N/A                    | Painted X Walk2?            | N/A  |
|                                         | X Walk 1 Direction    | To NW |                        | X Walk 2 Direction          | N/A  |
| N/A                                     | X Walk 1 Width (in)   | N/A   | N/A                    | X Walk 2 Width (in)         | N/A  |
|                                         | X Walk 1 Slope (%)    | 2.1   |                        | X Walk 2 Slope (%)          | N/A  |
|                                         | X Walk 1 X Slope (%)  | 1.7   |                        | X Walk 2 X Slope (%)        | N/A  |
| N/A                                     | Ramp inside XWalk1?   | N/A   | N/A                    | Ramp inside XWalk2?         | N/A  |
|                                         | Road Slope (%)        | N/A   | N/A                    | Clear Space?                | N/A  |
|                                         | Road X Slope (%)      | N/A   | N/A                    | Clear Space to XWalk (in)   | N/A  |
| N/A                                     | Any Obstructions?     | N/A   | N/A                    | Storm Grate/Utility Hazard? | N/A  |
|                                         | Obstruction Type      |       |                        | Storm Grate/Utility Type    |      |
|                                         |                       | N/A   |                        |                             | N/A  |
|                                         |                       |       | Yes                    | Surface Condition? (G/P)    | Good |
|                                         |                       |       |                        |                             |      |