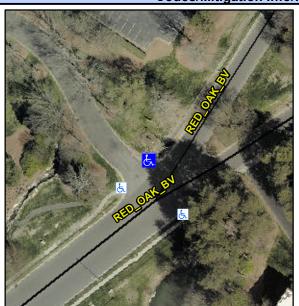

## Access Compliance Report Public Rights-of-Way (Curb Ramps)

Intersection ID: 20810Main Street: RED\_OAK\_BVCross Street: N/ALocation:NEADA ID: A2F8145FE3EDRamp Type: PerpInitial Pass/Fail: FailOverall Compliance: NoSeverity Score: 37.5