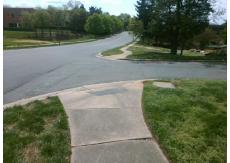

## Access Compliance Report Public Rights-of-Way (Curb Ramps)

Intersection ID: 20810Main Street: RED\_OAK\_BVCross Street: N/ALocation:NEADA ID: A2F8145FE3EDRamp Type: PerpInitial Pass/Fail: FailOverall Compliance: NoSeverity Score: 37.5

Total Cost: \$ 1850.00

| Field Measurements/Component Compliance |                       |      |      |                             |      |  |
|-----------------------------------------|-----------------------|------|------|-----------------------------|------|--|
| Comp                                    | liance Description    | Data | Comp | liance Description          | Data |  |
| N/A                                     | Ramp Length (in)      | 48.0 | No   | Ramp Slope (%)              | 12.5 |  |
| Yes                                     | Ramp Width (in)       | 48.0 | No   | Ramp XSlope (%)             | 6.3  |  |
| N/A                                     | Flare Type LT         | N/A  | N/A  | Flare Type RT               | N/A  |  |
| N/A                                     | Flare Slope LT (%)    | N/A  | N/A  | Flare Slope RT (%)          | N/A  |  |
| N/A                                     | Flare Traversable LT? | N/A  | N/A  | Flare Traversable RT?       | N/A  |  |
| N/A                                     | Landing Length (in)   | N/A  | N/A  | DWS Provided?               | N/A  |  |
| N/A                                     | Landing Width (in)    | N/A  | N/A  | DWS Contrast?               | N/A  |  |
| N/A                                     | Landing Slope (%)     | N/A  | N/A  | DWS Length (in)             | N/A  |  |
| N/A                                     | Landing X Slope (%)   | N/A  | N/A  | DWS Full Width?             | N/A  |  |
| N/A                                     | Landing Curb? (Y/N)   | N/A  | N/A  | DWS Offset (in)             | N/A  |  |
| N/A                                     | Shared Landing?       | N/A  |      |                             |      |  |
| N/A                                     | Gutter Ponding?       | N/A  | N/A  | Gutter Slope (%)            | N/A  |  |
| N/A                                     | Gutter Lip Ht (in)    | N/A  | N/A  | Gutter X Slope (%)          | N/A  |  |
| N/A                                     | Painted X Walk1?      | No   | N/A  | Painted X Walk2?            | N/A  |  |
|                                         | X Walk 1 Direction    | To W |      | X Walk 2 Direction          | N/A  |  |
| N/A                                     | X Walk 1 Width (in)   | N/A  | N/A  | X Walk 2 Width (in)         | N/A  |  |
|                                         | X Walk 1 Slope (%)    | 5.8  |      | X Walk 2 Slope (%)          | N/A  |  |
|                                         | X Walk 1 X Slope (%)  | 1.9  |      | X Walk 2 X Slope (%)        | N/A  |  |
| N/A                                     | Ramp inside XWalk1?   | N/A  | N/A  | Ramp inside XWalk2?         | N/A  |  |
|                                         | Road Slope (%)        | N/A  | N/A  | Clear Space?                | N/A  |  |
|                                         | Road X Slope (%)      | N/A  | N/A  | Clear Space to XWalk (in)   | N/A  |  |
| N/A                                     | Any Obstructions?     | N/A  | N/A  | Storm Grate/Utility Hazard? | N/A  |  |
|                                         | Obstruction Type      |      |      | Storm Grate/Utility Type    |      |  |
|                                         |                       | N/A  |      |                             | N/A  |  |
|                                         |                       |      | Yes  | Surface Condition? (G/P)    | Good |  |
|                                         | MIS                   |      |      |                             |      |  |