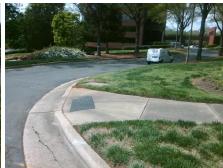

## Access Compliance Report Public Rights-of-Way (Curb Ramps)

Intersection ID: 20810Main Street: RED\_OAK\_BVCross Street: N/ALocation:NEADA ID: A2F8145FE3EDRamp Type: PerpInitial Pass/Fail: FailOverall Compliance: NoSeverity Score: 37.5

Total Cost: \$ 1850.00

| Field Measurements/Component Compliance |                       |      |      |                             |      |  |
|-----------------------------------------|-----------------------|------|------|-----------------------------|------|--|
| Comp                                    | liance Description    | Data | Comp | liance Description          | Data |  |
| N/A                                     | Ramp Length (in)      | 48.0 | No   | Ramp Slope (%)              | 12.5 |  |
| Yes                                     | Ramp Width (in)       | 48.0 | No   | Ramp XSlope (%)             | 6.3  |  |
| N/A                                     | Flare Type LT         | N/A  | N/A  | Flare Type RT               | N/A  |  |
| N/A                                     | Flare Slope LT (%)    | N/A  | N/A  | Flare Slope RT (%)          | N/A  |  |
| N/A                                     | Flare Traversable LT? | N/A  | N/A  | Flare Traversable RT?       | N/A  |  |
| N/A                                     | Landing Length (in)   | N/A  | N/A  | DWS Provided?               | N/A  |  |
| N/A                                     | Landing Width (in)    | N/A  | N/A  | DWS Contrast?               | N/A  |  |
| N/A                                     | Landing Slope (%)     | N/A  | N/A  | DWS Length (in)             | N/A  |  |
| N/A                                     | Landing X Slope (%)   | N/A  | N/A  | DWS Full Width?             | N/A  |  |
| N/A                                     | Landing Curb? (Y/N)   | N/A  | N/A  | DWS Offset (in)             | N/A  |  |
| N/A                                     | Shared Landing?       | N/A  |      |                             |      |  |
| N/A                                     | Gutter Ponding?       | N/A  | N/A  | Gutter Slope (%)            | N/A  |  |
| N/A                                     | Gutter Lip Ht (in)    | N/A  | N/A  | Gutter X Slope (%)          | N/A  |  |
| N/A                                     | Painted X Walk1?      | No   | N/A  | Painted X Walk2?            | N/A  |  |
|                                         | X Walk 1 Direction    | To W |      | X Walk 2 Direction          | N/A  |  |
| N/A                                     | X Walk 1 Width (in)   | N/A  | N/A  | X Walk 2 Width (in)         | N/A  |  |
|                                         | X Walk 1 Slope (%)    | 5.8  |      | X Walk 2 Slope (%)          | N/A  |  |
|                                         | X Walk 1 X Slope (%)  | 1.9  |      | X Walk 2 X Slope (%)        | N/A  |  |
| N/A                                     | Ramp inside XWalk1?   | N/A  | N/A  | Ramp inside XWalk2?         | N/A  |  |
|                                         | Road Slope (%)        | N/A  | N/A  | Clear Space?                | N/A  |  |
|                                         | Road X Slope (%)      | N/A  | N/A  | Clear Space to XWalk (in)   | N/A  |  |
| N/A                                     | Any Obstructions?     | N/A  | N/A  | Storm Grate/Utility Hazard? | N/A  |  |
|                                         | Obstruction Type      |      |      | Storm Grate/Utility Type    |      |  |
|                                         |                       | N/A  |      |                             | N/A  |  |
|                                         |                       |      | Yes  | Surface Condition? (G/P)    | Good |  |
|                                         | MIS                   |      |      |                             |      |  |