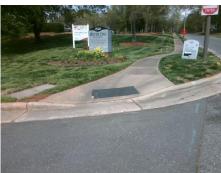

## Access Compliance Report Public Rights-of-Way (Curb Ramps)

Intersection ID: 20810Main Street: RED\_OAK\_BVCross Street: N/ALocation:NEADA ID: A2F8145FE3EDRamp Type: PerpInitial Pass/Fail: FailOverall Compliance: NoSeverity Score: 37.5

Total Cost: \$ 1850.00

| Field Measurements/Component Compliance |                       |      |      |                             |      |  |
|-----------------------------------------|-----------------------|------|------|-----------------------------|------|--|
| Comp                                    | liance Description    | Data | Comp | liance Description          | Data |  |
| N/A                                     | Ramp Length (in)      | 48.0 | No   | Ramp Slope (%)              | 12.5 |  |
| Yes                                     | Ramp Width (in)       | 48.0 | No   | Ramp XSlope (%)             | 6.3  |  |
| N/A                                     | Flare Type LT         | N/A  | N/A  | Flare Type RT               | N/A  |  |
| N/A                                     | Flare Slope LT (%)    | N/A  | N/A  | Flare Slope RT (%)          | N/A  |  |
| N/A                                     | Flare Traversable LT? | N/A  | N/A  | Flare Traversable RT?       | N/A  |  |
| N/A                                     | Landing Length (in)   | N/A  | N/A  | DWS Provided?               | N/A  |  |
| N/A                                     | Landing Width (in)    | N/A  | N/A  | DWS Contrast?               | N/A  |  |
| N/A                                     | Landing Slope (%)     | N/A  | N/A  | DWS Length (in)             | N/A  |  |
| N/A                                     | Landing X Slope (%)   | N/A  | N/A  | DWS Full Width?             | N/A  |  |
| N/A                                     | Landing Curb? (Y/N)   | N/A  | N/A  | DWS Offset (in)             | N/A  |  |
| N/A                                     | Shared Landing?       | N/A  |      |                             |      |  |
| N/A                                     | Gutter Ponding?       | N/A  | N/A  | Gutter Slope (%)            | N/A  |  |
| N/A                                     | Gutter Lip Ht (in)    | N/A  | N/A  | Gutter X Slope (%)          | N/A  |  |
| N/A                                     | Painted X Walk1?      | No   | N/A  | Painted X Walk2?            | N/A  |  |
|                                         | X Walk 1 Direction    | To W |      | X Walk 2 Direction          | N/A  |  |
| N/A                                     | X Walk 1 Width (in)   | N/A  | N/A  | X Walk 2 Width (in)         | N/A  |  |
|                                         | X Walk 1 Slope (%)    | 5.8  |      | X Walk 2 Slope (%)          | N/A  |  |
|                                         | X Walk 1 X Slope (%)  | 1.9  |      | X Walk 2 X Slope (%)        | N/A  |  |
| N/A                                     | Ramp inside XWalk1?   | N/A  | N/A  | Ramp inside XWalk2?         | N/A  |  |
|                                         | Road Slope (%)        | N/A  | N/A  | Clear Space?                | N/A  |  |
|                                         | Road X Slope (%)      | N/A  | N/A  | Clear Space to XWalk (in)   | N/A  |  |
| N/A                                     | Any Obstructions?     | N/A  | N/A  | Storm Grate/Utility Hazard? | N/A  |  |
|                                         | Obstruction Type      |      |      | Storm Grate/Utility Type    |      |  |
|                                         |                       | N/A  |      |                             | N/A  |  |
|                                         |                       |      | Yes  | Surface Condition? (G/P)    | Good |  |
|                                         | MIS                   |      |      |                             |      |  |