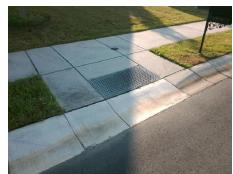

## Field Measurements/Component Compliance

Street 1 Name

CALDWELL RIDGE PY
Stop Condition-Street 2
StopSign
Street 2 Name
N/A
Stop Condition-Street 1
N/A

Possible Solutions:

Remove & Replace Entire Ramp.

Surveyor Notes:

N/A

PROW/ADA:

Not Found, R304.5.1, R304.2.2

Total Cost: \$ 1850.00

| Field Measurements/Component Compliance |                       |       |            |       |                         |      |
|-----------------------------------------|-----------------------|-------|------------|-------|-------------------------|------|
| Compliance Description                  |                       | Data  | Compliance |       | Description             | Data |
| N/A                                     | Ramp Length (in)      | 46.5  | No         | Ramp  | Slope (%)               | 8.5  |
| No                                      | Ramp Width (in)       | 47.0  | Yes        | Ramp  | XSlope (%)              | 1.5  |
| N/A                                     | Flare Type LT         | N/A   | N/A        | Flare | Type RT                 | N/A  |
| N/A                                     | Flare Slope LT (%)    | N/A   | N/A        | Flare | Slope RT (%)            | N/A  |
| N/A                                     | Flare Traversable LT? | N/A   | N/A        | Flare | Traversable RT?         | N/A  |
| N/A                                     | Landing Length (in)   | N/A   | N/A        | DWS   | Provided?               | N/A  |
| N/A                                     | Landing Width (in)    | N/A   | N/A        | DWS   | Contrast?               | N/A  |
| N/A                                     | Landing Slope (%)     | N/A   | N/A        | DWS   | Length (in)             | N/A  |
| N/A                                     | Landing X Slope (%)   | N/A   | N/A        | DWS   | Full Width?             | N/A  |
| N/A                                     | Landing Curb? (Y/N)   | N/A   | N/A        | DWS   | Offset (in)             | N/A  |
| N/A                                     | Shared Landing?       | N/A   |            |       |                         |      |
| N/A                                     | Gutter Ponding?       | N/A   | N/A        | Gutte | r Slope (%)             | N/A  |
| N/A                                     | Gutter Lip Ht (in)    | N/A   | N/A        | Gutte | r X Slope (%)           | N/A  |
| N/A                                     | Painted X Walk1?      | No    | N/A        | Paint | ed X Walk2?             | N/A  |
|                                         | X Walk 1 Direction    | To SW |            | X Wa  | lk 2 Direction          | N/A  |
| N/A                                     | X Walk 1 Width (in)   | N/A   | N/A        | X Wa  | lk 2 Width (in)         | N/A  |
|                                         | X Walk 1 Slope (%)    | 2.3   |            | X Wa  | lk 2 Slope (%)          | N/A  |
|                                         | X Walk 1 X Slope (%)  | 1.7   |            | X Wa  | lk 2 X Slope (%)        | N/A  |
| N/A                                     | Ramp inside XWalk1?   | N/A   | N/A        | Ramp  | inside XWalk2?          | N/A  |
|                                         | Road Slope (%)        | N/A   | N/A        | Clear | Space?                  | N/A  |
|                                         | Road X Slope (%)      | N/A   | N/A        | Clear | Space to XWalk (in)     | N/A  |
| N/A                                     | Any Obstructions?     | N/A   | N/A        | Storm | n Grate/Utility Hazard? | N/A  |
|                                         | Obstruction Type      |       |            | Storm | n Grate/Utility Type    |      |
|                                         |                       | N/A   |            |       |                         | N/A  |
|                                         |                       |       | Yes        | Surfa | ce Condition? (G/P)     | Good |