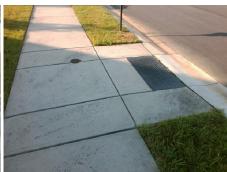

## Field Measurements/Component Compliance

Street 1 Name

CALDWELL RIDGE PY
Stop Condition-Street 2
StopSign
Street 2 Name
N/A
Stop Condition-Street 1
N/A

Possible Solutions:

Remove & Replace Entire Ramp.

Surveyor Notes:

N/A

PROW/ADA:

Not Found, R304.5.1, R304.2.2

Total Cost: \$ 1850.00

| Field Measurements/Component Compliance |                       |       |            |       |                         |      |
|-----------------------------------------|-----------------------|-------|------------|-------|-------------------------|------|
| Compliance Description                  |                       | Data  | Compliance |       | Description             | Data |
| N/A                                     | Ramp Length (in)      | 46.5  | No         | Ramp  | Slope (%)               | 8.5  |
| No                                      | Ramp Width (in)       | 47.0  | Yes        | Ramp  | XSlope (%)              | 1.5  |
| N/A                                     | Flare Type LT         | N/A   | N/A        | Flare | Type RT                 | N/A  |
| N/A                                     | Flare Slope LT (%)    | N/A   | N/A        | Flare | Slope RT (%)            | N/A  |
| N/A                                     | Flare Traversable LT? | N/A   | N/A        | Flare | Traversable RT?         | N/A  |
| N/A                                     | Landing Length (in)   | N/A   | N/A        | DWS   | Provided?               | N/A  |
| N/A                                     | Landing Width (in)    | N/A   | N/A        | DWS   | Contrast?               | N/A  |
| N/A                                     | Landing Slope (%)     | N/A   | N/A        | DWS   | Length (in)             | N/A  |
| N/A                                     | Landing X Slope (%)   | N/A   | N/A        | DWS   | Full Width?             | N/A  |
| N/A                                     | Landing Curb? (Y/N)   | N/A   | N/A        | DWS   | Offset (in)             | N/A  |
| N/A                                     | Shared Landing?       | N/A   |            |       |                         |      |
| N/A                                     | Gutter Ponding?       | N/A   | N/A        | Gutte | r Slope (%)             | N/A  |
| N/A                                     | Gutter Lip Ht (in)    | N/A   | N/A        | Gutte | r X Slope (%)           | N/A  |
| N/A                                     | Painted X Walk1?      | No    | N/A        | Paint | ed X Walk2?             | N/A  |
|                                         | X Walk 1 Direction    | To SW |            | X Wa  | lk 2 Direction          | N/A  |
| N/A                                     | X Walk 1 Width (in)   | N/A   | N/A        | X Wa  | lk 2 Width (in)         | N/A  |
|                                         | X Walk 1 Slope (%)    | 2.3   |            | X Wa  | lk 2 Slope (%)          | N/A  |
|                                         | X Walk 1 X Slope (%)  | 1.7   |            | X Wa  | lk 2 X Slope (%)        | N/A  |
| N/A                                     | Ramp inside XWalk1?   | N/A   | N/A        | Ramp  | inside XWalk2?          | N/A  |
|                                         | Road Slope (%)        | N/A   | N/A        | Clear | Space?                  | N/A  |
|                                         | Road X Slope (%)      | N/A   | N/A        | Clear | Space to XWalk (in)     | N/A  |
| N/A                                     | Any Obstructions?     | N/A   | N/A        | Storm | n Grate/Utility Hazard? | N/A  |
|                                         | Obstruction Type      |       |            | Storm | n Grate/Utility Type    |      |
|                                         |                       | N/A   |            |       |                         | N/A  |
|                                         |                       |       | Yes        | Surfa | ce Condition? (G/P)     | Good |