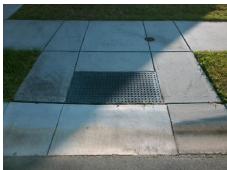

## Field Measurements/Component Compliance

Street 1 Name

CALDWELL RIDGE PY
Stop Condition-Street 2
StopSign
Street 2 Name
N/A
Stop Condition-Street 1
N/A

Possible Solutions:

Remove & Replace Entire Ramp.

Surveyor Notes:

N/A

PROW/ADA:

Not Found, R304.5.1, R304.2.2

Total Cost: \$ 1850.00

| Field Measurements/Component Compliance |                       |       |            |       |                         |      |
|-----------------------------------------|-----------------------|-------|------------|-------|-------------------------|------|
| Compliance Description                  |                       | Data  | Compliance |       | Description             | Data |
| N/A                                     | Ramp Length (in)      | 46.5  | No         | Ramp  | Slope (%)               | 8.5  |
| No                                      | Ramp Width (in)       | 47.0  | Yes        | Ramp  | XSlope (%)              | 1.5  |
| N/A                                     | Flare Type LT         | N/A   | N/A        | Flare | Type RT                 | N/A  |
| N/A                                     | Flare Slope LT (%)    | N/A   | N/A        | Flare | Slope RT (%)            | N/A  |
| N/A                                     | Flare Traversable LT? | N/A   | N/A        | Flare | Traversable RT?         | N/A  |
| N/A                                     | Landing Length (in)   | N/A   | N/A        | DWS   | Provided?               | N/A  |
| N/A                                     | Landing Width (in)    | N/A   | N/A        | DWS   | Contrast?               | N/A  |
| N/A                                     | Landing Slope (%)     | N/A   | N/A        | DWS   | Length (in)             | N/A  |
| N/A                                     | Landing X Slope (%)   | N/A   | N/A        | DWS   | Full Width?             | N/A  |
| N/A                                     | Landing Curb? (Y/N)   | N/A   | N/A        | DWS   | Offset (in)             | N/A  |
| N/A                                     | Shared Landing?       | N/A   |            |       |                         |      |
| N/A                                     | Gutter Ponding?       | N/A   | N/A        | Gutte | r Slope (%)             | N/A  |
| N/A                                     | Gutter Lip Ht (in)    | N/A   | N/A        | Gutte | r X Slope (%)           | N/A  |
| N/A                                     | Painted X Walk1?      | No    | N/A        | Paint | ed X Walk2?             | N/A  |
|                                         | X Walk 1 Direction    | To SW |            | X Wa  | lk 2 Direction          | N/A  |
| N/A                                     | X Walk 1 Width (in)   | N/A   | N/A        | X Wa  | lk 2 Width (in)         | N/A  |
|                                         | X Walk 1 Slope (%)    | 2.3   |            | X Wa  | lk 2 Slope (%)          | N/A  |
|                                         | X Walk 1 X Slope (%)  | 1.7   |            | X Wa  | lk 2 X Slope (%)        | N/A  |
| N/A                                     | Ramp inside XWalk1?   | N/A   | N/A        | Ramp  | inside XWalk2?          | N/A  |
|                                         | Road Slope (%)        | N/A   | N/A        | Clear | Space?                  | N/A  |
|                                         | Road X Slope (%)      | N/A   | N/A        | Clear | Space to XWalk (in)     | N/A  |
| N/A                                     | Any Obstructions?     | N/A   | N/A        | Storm | n Grate/Utility Hazard? | N/A  |
|                                         | Obstruction Type      |       |            | Storm | n Grate/Utility Type    |      |
|                                         |                       | N/A   |            |       |                         | N/A  |
|                                         |                       |       | Yes        | Surfa | ce Condition? (G/P)     | Good |