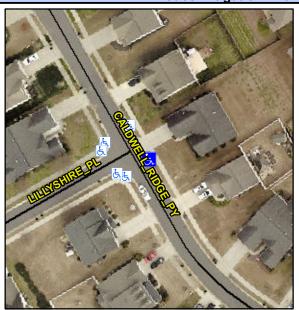

## Access Compliance Report Public Rights-of-Way (Curb Ramps)

Intersection ID: 48944 Main Street: LILLYSHIRE\_PL Cross Street: CALDWELL\_RIDGE\_PY Location: SE

ADA ID: A2FD225663AB Ramp Type: Perp Initial Pass/Fail: Fail Overall Compliance: No Severity Score: 21.25

## Field Measurements/Component Compliance

Street 1 Name

CALDWELL RIDGE PY
Stop Condition-Street 2
StopSign
Street 2 Name
N/A
Stop Condition-Street 1
N/A

Possible Solutions:

Remove & Replace Entire Ramp.

Surveyor Notes: