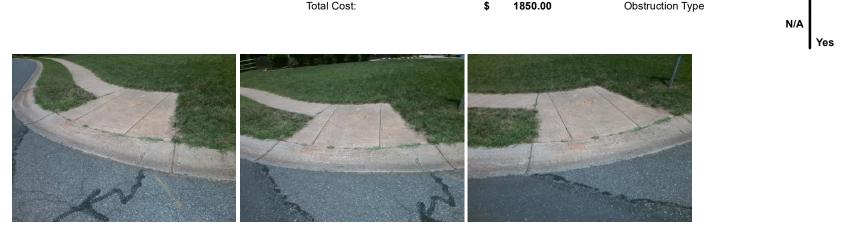

## Access Compliance Report Public Rights-of-Way (Curb Ramps)

| Intersection ID: 3841                          | Main Sti                        | reat: CHIMNEY SPRIN |              | Cross Stree                                    |              | GROVE DR         |      | Location:                   | NW    |
|------------------------------------------------|---------------------------------|---------------------|--------------|------------------------------------------------|--------------|------------------|------|-----------------------------|-------|
|                                                | Main Street: CHIMNEY_SPRINGS_PL |                     |              | Cross Street: POPLAR_GROVE_DR                  |              |                  |      |                             |       |
| ADA ID: A2FE2A81C515 Ramp Type: Perp           |                                 |                     |              | Initial Pass/Fail: Fail Overall Compliance: No |              |                  |      | o Severity Score:           | 21.25 |
| Codes/Mitigation Info/Possible Solution        |                                 |                     |              | Field Measurements/Component Compliance        |              |                  |      |                             |       |
|                                                |                                 | Possible Solutions: |              | Compliance Description Data                    |              |                  | Comp | Compliance Description Dat  |       |
| A HANK AND | R                               | Remove & Replace    | Entire Ramp. | N/A                                            | Ramp Lengt   | h (in) 50.0      | Yes  | Ramp Slope (%)              | 5.8   |
|                                                |                                 |                     | •            | No                                             | Ramp Width   | (in) <b>47.0</b> | No   | Ramp XSlope (%)             | 6.8   |
| A DE TO                                        | SA LIN                          |                     |              | N/A                                            | Flare Type L | T N/A            | N/A  | Flare Type RT               | N/A   |
| A CONTRACTOR OF                                |                                 |                     |              | N/A                                            | Flare Slope  | LT (%) N/A       | N/A  | Flare Slope RT (%)          | N/A   |
| the Maria F                                    |                                 |                     |              | N/A                                            | Flare Traver | sable LT? N/A    | N/A  | Flare Traversable RT?       | N/A   |
|                                                |                                 |                     |              | N/A                                            | Landing Len  | igth (in) N/A    | N/A  | DWS Provided?               | N/A   |
| E CAR                                          | We we t                         | Surveyor Notes:     |              | N/A                                            | Landing Wid  | lth (in) N/A     | N/A  | DWS Contrast?               | N/A   |
| Rob                                            |                                 | N/A                 |              | N/A                                            | Landing Slo  | pe (%) N/A       | N/A  | DWS Length (in)             | N/A   |
| COL                                            | RGROVEDR                        |                     |              | N/A                                            | Landing X S  | lope (%) N/A     | N/A  | DWS Full Width?             | N/A   |
| in the k                                       | 0-00-0                          |                     |              | N/A                                            | Landing Cur  | b? (Y/N) N/A     | N/A  | DWS Offset (in)             | N/A   |
|                                                |                                 |                     |              | N/A                                            | Shared Land  | ding? N/A        |      |                             |       |
|                                                | NO. THE NO.                     | PROW/ADA:           |              | N/A                                            | Gutter Pond  | ling? N/A        | N/A  | Gutter Slope (%)            | N/A   |
|                                                | T PI                            | Not Found, R304.5.  | 1, R304.5.3  | N/A                                            | Gutter Lip H | t (in) N/A       | N/A  | Gutter X Slope (%)          | N/A   |
|                                                | A AND AND                       | ,                   | ,            | N/A                                            | Painted X W  | /alk1? No        | N/A  | Painted X Walk2?            | N/A   |
| A CONTRACTOR                                   | Y' CHI LA                       | 9                   |              |                                                | X Walk 1 Dir | rection To E     |      | X Walk 2 Direction          | N/A   |
| A STATION AND                                  | A PARA                          |                     |              | N/A                                            | X Walk 1 Wi  | dth (in) N/A     | N/A  | X Walk 2 Width (in)         | N/A   |
| Street 1 Name C                                | HIMNEY SPRINGS PL               |                     |              |                                                | X Walk 1 Slo | ope (%) 6.2      |      | X Walk 2 Slope (%)          | N/A   |
| Stop Condition-Street 2                        | StopSign                        |                     |              |                                                | X Walk 1 X S | Slope (%) 0.3    |      | X Walk 2 X Slope (%)        | N/A   |
| Street 2 Name                                  | N/A                             |                     |              | N/A                                            | Ramp inside  | XWalk1? N/A      | N/A  | Ramp inside XWalk2?         | N/A   |
| Stop Condition-Street 1                        | N/A                             |                     |              |                                                | Road Slope   | (%) N/A          | N/A  | Clear Space?                | N/A   |
|                                                |                                 |                     |              |                                                | Road X Slop  | oe (%) N/A       | N/A  | Clear Space to XWalk (in)   | N/A   |
|                                                |                                 |                     |              | N/A                                            | Any Obstruc  | tions? N/A       | N/A  | Storm Grate/Utility Hazard? | N/A   |
|                                                |                                 | Total Cost:         | \$ 18        | 350.00                                         | Obstruction  | Туре             |      | Storm Grate/Utility Type    |       |
|                                                |                                 |                     |              |                                                |              | N/A              |      |                             | N/A   |