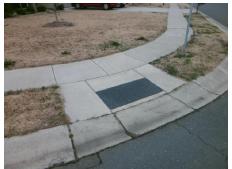

## Field Measurements/Component Compliance

Street 1 Name
Stop Condition-Street 2
Street 2 Name
Stop Condition-Street 1

ELM BEND DR StopSign FENWAY DR None Possible Solutions:

Remove & Replace Curb Ramp With Two New Directional Ramps or Equivalent.

Surveyor Notes:

N/A

PROW/ADA:

Not Found, R304.5.1, R304.2.2

Total Cost: \$ 3200.00

| Field Measurements/Component Compliance |                        |                       |      |      |                             |      |
|-----------------------------------------|------------------------|-----------------------|------|------|-----------------------------|------|
|                                         | Compliance Description |                       | Data | Comp | liance Description          | Data |
|                                         | N/A                    | Ramp Length (in)      | 48.0 | No   | Ramp Slope (%)              | 9.2  |
|                                         | No                     | Ramp Width (in)       | 47.0 | Yes  | Ramp XSlope (%)             | 0.7  |
|                                         | N/A                    | Flare Type LT         | N/A  | N/A  | Flare Type RT               | N/A  |
|                                         | N/A                    | Flare Slope LT (%)    | N/A  | N/A  | Flare Slope RT (%)          | N/A  |
|                                         | N/A                    | Flare Traversable LT? | N/A  | N/A  | Flare Traversable RT?       | N/A  |
|                                         | N/A                    | Landing Length (in)   | N/A  | N/A  | DWS Provided?               | N/A  |
|                                         | N/A                    | Landing Width (in)    | N/A  | N/A  | DWS Contrast?               | N/A  |
|                                         | N/A                    | Landing Slope (%)     | N/A  | N/A  | DWS Length (in)             | N/A  |
|                                         | N/A                    | Landing X Slope (%)   | N/A  | N/A  | DWS Full Width?             | N/A  |
|                                         | N/A                    | Landing Curb? (Y/N)   | N/A  | N/A  | DWS Offset (in)             | N/A  |
|                                         | N/A                    | Shared Landing?       | N/A  |      |                             |      |
|                                         | N/A                    | Gutter Ponding?       | N/A  | N/A  | Gutter Slope (%)            | N/A  |
|                                         | N/A                    | Gutter Lip Ht (in)    | N/A  | N/A  | Gutter X Slope (%)          | N/A  |
|                                         | N/A                    | Painted X Walk1?      | No   | N/A  | Painted X Walk2?            | No   |
|                                         |                        | X Walk 1 Direction    | To E |      | X Walk 2 Direction          | To N |
|                                         | N/A                    | X Walk 1 Width (in)   | N/A  | N/A  | X Walk 2 Width (in)         | N/A  |
|                                         |                        | X Walk 1 Slope (%)    | 1.9  |      | X Walk 2 Slope (%)          | 1.2  |
|                                         |                        | X Walk 1 X Slope (%)  | 0.5  |      | X Walk 2 X Slope (%)        | 0.3  |
|                                         | N/A                    | Ramp inside XWalk1?   | N/A  | N/A  | Ramp inside XWalk2?         | N/A  |
|                                         |                        | Road Slope (%)        | 0.5  | N/A  | Clear Space?                | N/A  |
|                                         |                        | Road X Slope (%)      | 3.5  | N/A  | Clear Space to XWalk (in)   | N/A  |
|                                         | N/A                    | Any Obstructions?     | N/A  | N/A  | Storm Grate/Utility Hazard? | N/A  |
|                                         |                        | Obstruction Type      |      |      | Storm Grate/Utility Type    |      |
|                                         |                        | •                     | N/A  |      |                             | N/A  |
|                                         |                        |                       |      | Yes  | Surface Condition? (G/P)    | Good |
|                                         |                        |                       | '    | •    | , ,                         |      |