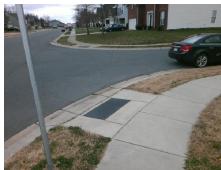

## Field Measurements/Component Compliance

Street 1 Name
Stop Condition-Street 2
Street 2 Name
Stop Condition-Street 1

ELM BEND DR StopSign FENWAY DR None Possible Solutions:

Remove & Replace Curb Ramp With Two New Directional Ramps or Equivalent.

Surveyor Notes:

N/A

PROW/ADA:

Not Found, R304.5.1, R304.2.2

Total Cost: \$ 3200.00

| Field Measurements/Component Compliance |                        |                       |      |      |                             |      |
|-----------------------------------------|------------------------|-----------------------|------|------|-----------------------------|------|
|                                         | Compliance Description |                       | Data | Comp | liance Description          | Data |
|                                         | N/A                    | Ramp Length (in)      | 48.0 | No   | Ramp Slope (%)              | 9.2  |
|                                         | No                     | Ramp Width (in)       | 47.0 | Yes  | Ramp XSlope (%)             | 0.7  |
|                                         | N/A                    | Flare Type LT         | N/A  | N/A  | Flare Type RT               | N/A  |
|                                         | N/A                    | Flare Slope LT (%)    | N/A  | N/A  | Flare Slope RT (%)          | N/A  |
|                                         | N/A                    | Flare Traversable LT? | N/A  | N/A  | Flare Traversable RT?       | N/A  |
|                                         | N/A                    | Landing Length (in)   | N/A  | N/A  | DWS Provided?               | N/A  |
|                                         | N/A                    | Landing Width (in)    | N/A  | N/A  | DWS Contrast?               | N/A  |
|                                         | N/A                    | Landing Slope (%)     | N/A  | N/A  | DWS Length (in)             | N/A  |
|                                         | N/A                    | Landing X Slope (%)   | N/A  | N/A  | DWS Full Width?             | N/A  |
|                                         | N/A                    | Landing Curb? (Y/N)   | N/A  | N/A  | DWS Offset (in)             | N/A  |
|                                         | N/A                    | Shared Landing?       | N/A  |      |                             |      |
|                                         | N/A                    | Gutter Ponding?       | N/A  | N/A  | Gutter Slope (%)            | N/A  |
|                                         | N/A                    | Gutter Lip Ht (in)    | N/A  | N/A  | Gutter X Slope (%)          | N/A  |
|                                         | N/A                    | Painted X Walk1?      | No   | N/A  | Painted X Walk2?            | No   |
|                                         |                        | X Walk 1 Direction    | To E |      | X Walk 2 Direction          | To N |
|                                         | N/A                    | X Walk 1 Width (in)   | N/A  | N/A  | X Walk 2 Width (in)         | N/A  |
|                                         |                        | X Walk 1 Slope (%)    | 1.9  |      | X Walk 2 Slope (%)          | 1.2  |
|                                         |                        | X Walk 1 X Slope (%)  | 0.5  |      | X Walk 2 X Slope (%)        | 0.3  |
|                                         | N/A                    | Ramp inside XWalk1?   | N/A  | N/A  | Ramp inside XWalk2?         | N/A  |
|                                         |                        | Road Slope (%)        | 0.5  | N/A  | Clear Space?                | N/A  |
|                                         |                        | Road X Slope (%)      | 3.5  | N/A  | Clear Space to XWalk (in)   | N/A  |
|                                         | N/A                    | Any Obstructions?     | N/A  | N/A  | Storm Grate/Utility Hazard? | N/A  |
|                                         |                        | Obstruction Type      |      |      | Storm Grate/Utility Type    |      |
|                                         |                        | •                     | N/A  |      |                             | N/A  |
|                                         |                        |                       |      | Yes  | Surface Condition? (G/P)    | Good |
|                                         |                        |                       | '    | •    | , ,                         |      |