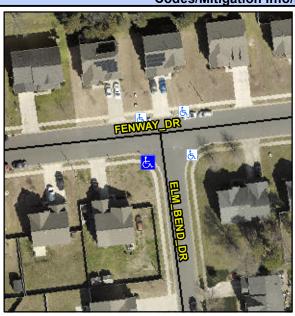

## Access Compliance Report Public Rights-of-Way (Curb Ramps)

Intersection ID: 30419 Main Street: FENWAY\_DR Cross Street: ELM\_BEND\_DR Location: SW

ADA ID: A3040DFDFA33 Ramp Type: PerpDiag Initial Pass/Fail: Fail Overall Compliance: No Severity Score: 21.25

## Field Measurements/Component Compliance

Street 1 Name
Stop Condition-Street 2
Street 2 Name
Stop Condition-Street 1

ELM BEND DR StopSign FENWAY DR None Possible Solutions:

Remove & Replace Curb Ramp With Two New Directional Ramps or Equivalent.