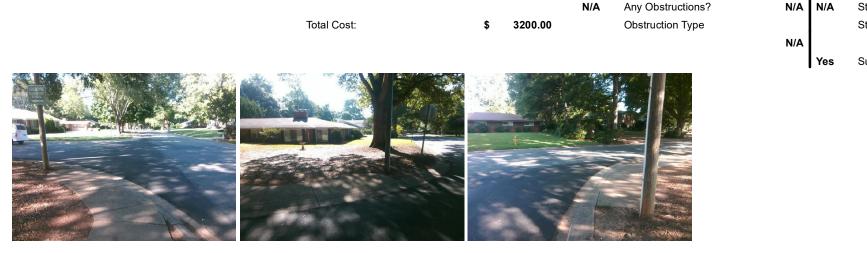

## Access Compliance Report Public Rights-of-Way (Curb Ramps)

| Intersection ID: 20750                  | 50 Main Street: LANSDOWNE_RD |                               | Cross Street: PRETT_CT |                                                |                       |                             |                    | Location:                   | E     |
|-----------------------------------------|------------------------------|-------------------------------|------------------------|------------------------------------------------|-----------------------|-----------------------------|--------------------|-----------------------------|-------|
| ADA ID: A306D64BB79A                    | Ramp Type: PerpDiag          |                               |                        | Initial Pass/Fail: Fail Overall Compliance: No |                       |                             |                    | o Severity Score:           | 21.25 |
| Codes/Mitigation Info/Possible Solution |                              |                               |                        | Field Measurements/Component Compliance        |                       |                             |                    |                             |       |
|                                         |                              | Possible Solutions:           |                        | Compliance Description                         |                       | Data Compliance Description |                    | Data                        |       |
| 11 M                                    |                              | Remove & Replace Curb Ramp V  | Nith                   | N/A                                            | Ramp Length (in)      | 48.0                        | Yes                | Ramp Slope (%)              | 5.4   |
|                                         |                              | Two New Directional Ramps or  |                        | No                                             | Ramp Width (in)       | 46.5                        | No                 | Ramp XSlope (%)             | 5.6   |
|                                         |                              | Equivalent.                   |                        | N/A                                            | Flare Type LT         | N/A                         | N/A                | Flare Type RT               | N/A   |
| 1 Salara Ila.                           | · · · ·                      |                               |                        | N/A                                            | Flare Slope LT (%)    | N/A                         | N/A                | Flare Slope RT (%)          | N/A   |
|                                         |                              |                               |                        | N/A                                            | Flare Traversable LT? | N/A                         | N/A                | Flare Traversable RT?       | N/A   |
|                                         |                              |                               |                        | N/A                                            | Landing Length (in)   | N/A                         | N/A                | DWS Provided?               | N/A   |
|                                         |                              | Surveyor Notes:               |                        | N/A                                            | Landing Width (in)    | N/A                         | N/A                | DWS Contrast?               | N/A   |
|                                         |                              | N/A                           |                        | N/A                                            | Landing Slope (%)     | N/A                         | N/A                | DWS Length (in)             | N/A   |
| B B                                     | and the                      |                               |                        | N/A                                            | Landing X Slope (%)   | N/A                         | N/A                | DWS Full Width?             | N/A   |
| SI & AD                                 | a start                      |                               |                        | N/A                                            | Landing Curb? (Y/N)   | N/A                         | N/A                | DWS Offset (in)             | N/A   |
|                                         | TL OF                        |                               |                        | N/A                                            | Shared Landing?       | N/A                         |                    |                             |       |
|                                         | No con                       | PROW/ADA:                     |                        | N/A                                            | Gutter Ponding?       | N/A                         | N/A                | Gutter Slope (%)            | N/A   |
|                                         | the way                      | Not Found, R304.5.1, R304.5.3 |                        | N/A                                            | Gutter Lip Ht (in)    | N/A                         | N/A                | Gutter X Slope (%)          | N/A   |
|                                         | 200 m.                       |                               |                        | N/A                                            | Painted X Walk1?      | No                          | N/A                | Painted X Walk2?            | No    |
|                                         |                              |                               |                        | X Walk 1 Direction                             | To NW                 |                             | X Walk 2 Direction | To SW                       |       |
|                                         |                              |                               |                        | N/A                                            | X Walk 1 Width (in)   | N/A                         | N/A                | X Walk 2 Width (in)         | N/A   |
| Street 1 Name LA                        | NSDOWNE RD                   | _                             |                        |                                                | X Walk 1 Slope (%)    | 0.3                         |                    | X Walk 2 Slope (%)          | 1.3   |
| Stop Condition-Street 2                 | None                         |                               |                        |                                                | X Walk 1 X Slope (%)  | 1.0                         |                    | X Walk 2 X Slope (%)        | 1.6   |
| Street 2 Name                           | PRETT CT                     |                               |                        | N/A                                            | Ramp inside XWalk1?   | N/A                         | N/A                | Ramp inside XWalk2?         | N/A   |
| Stop Condition-Street 1                 | StopSign                     |                               |                        |                                                | Road Slope (%)        | 0.2                         | N/A                | Clear Space?                | N/A   |
|                                         |                              |                               |                        |                                                | Road X Slope (%)      | 1.7                         | N/A                | Clear Space to XWalk (in)   | N/A   |
|                                         |                              |                               |                        | N/A                                            | Any Obstructions?     | N/A                         | N/A                | Storm Grate/Utility Hazard? | N/A   |
|                                         |                              | Total Cost: \$                | 3200.00                |                                                | Obstruction Type      |                             |                    | Storm Grate/Utility Type    |       |
|                                         |                              |                               |                        |                                                |                       | N/A                         |                    |                             | N/A   |