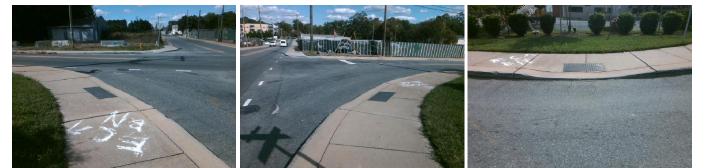

## Access Compliance Report Public Rights-of-Way (Curb Ramps)

Yes

Surface Condition? (G/P)

Good

| Intersection ID: 11835 Main St          | Main Street: BELMONT_AV                                                                                         |          | Cross Street: N_DAVIDSON_ST                    |       |                          | Location:                   | S     |  |
|-----------------------------------------|-----------------------------------------------------------------------------------------------------------------|----------|------------------------------------------------|-------|--------------------------|-----------------------------|-------|--|
| ADA ID: A30DCB47A012 Ramp T             | Ramp Type: PerpDiag                                                                                             |          | Initial Pass/Fail: Fail Overall Compliance: No |       |                          | o Severity Score:           | 13.75 |  |
| Codes/Mitigation Info/Possible Solution |                                                                                                                 |          | Field Measurements/Component Compliance        |       |                          |                             |       |  |
|                                         | Possible Solutions:                                                                                             | Cor      | Compliance Description Data                    |       | a Compliance Description |                             | Data  |  |
|                                         | Remove & Replace Curb Ramp W                                                                                    | /ith N/A | Ramp Length (in)                               | 66.0  | No                       | Ramp Slope (%)              | 10.8  |  |
|                                         | Two New Directional Ramps or<br>Equivalent.                                                                     | Yes      | Ramp Width (in)                                | 59.0  | No                       | Ramp XSlope (%)             | 4.9   |  |
|                                         |                                                                                                                 | N/A      | Flare Type LT                                  | N/A   | N/A                      | Flare Type RT               | N/A   |  |
|                                         | 1                                                                                                               | N/A      | Flare Slope LT (%)                             | N/A   | N/A                      | Flare Slope RT (%)          | N/A   |  |
|                                         |                                                                                                                 | N/A      | Flare Traversable LT?                          | N/A   | N/A                      | Flare Traversable RT?       | N/A   |  |
|                                         | 3                                                                                                               | N/A      | Landing Length (in)                            | N/A   | N/A                      | DWS Provided?               | N/A   |  |
|                                         | Surveyor Notes:                                                                                                 | N/A      |                                                | N/A   | N/A                      | DWS Contrast?               | N/A   |  |
|                                         | N/A                                                                                                             | N/A      | Landing Slope (%)                              | N/A   | N/A                      | DWS Length (in)             | N/A   |  |
|                                         |                                                                                                                 | N/A      |                                                | N/A   | N/A                      | DWS Full Width?             | N/A   |  |
|                                         |                                                                                                                 | N/A      | • • • • •                                      | N/A   | N/A                      | DWS Offset (in)             | N/A   |  |
|                                         | No. of the second se | N/A      | Shared Landing?                                | N/A   |                          |                             |       |  |
| A lat a stand                           | PROW/ADA:                                                                                                       | N/A      | •                                              | N/A   | N/A                      | Gutter Slope (%)            | N/A   |  |
|                                         | Not Found, R304.2.2, R304.5.3                                                                                   | N/A      | Gutter Lip Ht (in)                             | N/A   | N/A                      | Gutter X Slope (%)          | N/A   |  |
|                                         |                                                                                                                 | N/A      | ,                                              | No    | N/A                      | Painted X Walk2?            | No    |  |
|                                         |                                                                                                                 |          | X Walk 1 Direction                             | To NE |                          | X Walk 2 Direction          | To NW |  |
|                                         |                                                                                                                 | N/A      | X Walk 1 Width (in)                            | N/A   | N/A                      | X Walk 2 Width (in)         | N/A   |  |
| Street 1 Name BELMONT AV                | -                                                                                                               |          | X Walk 1 Slope (%)                             | 1.7   |                          | X Walk 2 Slope (%)          | 3.6   |  |
| Stop Condition-Street 2 StopSign        |                                                                                                                 |          | X Walk 1 X Slope (%)                           |       |                          | X Walk 2 X Slope (%)        | 1.3   |  |
| Street 2 Name N DAVIDSON ST             |                                                                                                                 | N/A      | ,                                              |       | N/A                      | Ramp inside XWalk2?         | N/A   |  |
| Stop Condition-Street 1 None            |                                                                                                                 |          | Road Slope (%)                                 | 3.7   | N/A                      | Clear Space?                | N/A   |  |
|                                         |                                                                                                                 |          | Road X Slope (%)                               | 0.6   | N/A                      | Clear Space to XWalk (in)   | N/A   |  |
|                                         |                                                                                                                 | N/A      | ,                                              | N/A   |                          | Storm Grate/Utility Hazard? | N/A   |  |
|                                         | Total Cost: \$ 32                                                                                               | 200.00   | Obstruction Type                               |       |                          | Storm Grate/Utility Type    |       |  |
|                                         |                                                                                                                 |          |                                                | N/A   |                          |                             | N/A   |  |