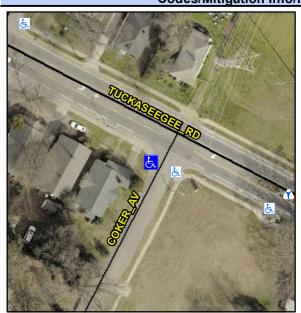

## Access Compliance Report Public Rights-of-Way (Curb Ramps)

Intersection ID: 10442 Main Street: COKER\_AV Cross Street: TUCKASEEGEE\_RD Location: SW

ADA ID: A314F1CA11AE Ramp Type: Para Initial Pass/Fail: Fail Overall Compliance: No Severity Score: 13.75

## Field Measurements/Component Compliance

Street 1 Name COKER AV
Stop Condition-Street 1 StopSign
Street 2 Name N/A
Stop Condition-Street 2 N/A

Possible Solutions:

Remove & Replace Entire Ramp.

Surveyor Notes: