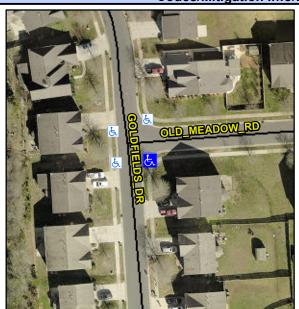

## Access Compliance Report Public Rights-of-Way (Curb Ramps)

Intersection ID: 46693 Main Street: GOLDFIELDS\_DR Cross Street: OLD\_MEADOW\_RD Location: SE

ADA ID: A3176BFCA7FD Ramp Type: BlendTrans2 Initial Pass/Fail: Fail Overall Compliance: No Severity Score: 21.25

## Field Measurements/Component Compliance

Street 1 Name
Stop Condition-Street 1
Street 2 Name
Stop Condition-Street 2

OLD MEADOW RD StopSign GOLDFIELDS DR None Possible Solutions:

Remove & Replace Curb Ramp With Two New Directional Ramps or Equivalent.