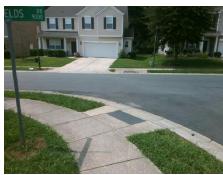

Surveyor Notes:

N/A

PROW/ADA:

Not Found, R304.5.1, R304.5.3

Total Cost: \$ 3200.00

|     |                       | Data |     | liance Description          | Data |
|-----|-----------------------|------|-----|-----------------------------|------|
| N/A | Ramp Length (in)      | 95.0 | Yes | BlendTrans Slope (%)        | 3.3  |
| No  | Ramp Width (in)       | 43.0 | No  | BlendTrans XSlope (%)       | 5.7  |
| N/A | Flare Type LT         | N/A  | N/A | Flare Type RT               | N/A  |
| N/A | Flare Slope LT (%)    | N/A  | N/A | Flare Slope RT (%)          | N/A  |
| N/A | Flare Traversable LT? | N/A  | N/A | Flare Traversable RT?       | N/A  |
| N/A | Landing Length (in)   | N/A  | N/A | DWS Provided?               | N/A  |
| N/A | Landing Width (in)    | N/A  | N/A | DWS Contrast?               | N/A  |
| N/A | Landing Slope (%)     | N/A  | N/A | DWS Length (in)             | N/A  |
| N/A | Landing X Slope (%)   | N/A  | N/A | DWS Full Width?             | N/A  |
| N/A | Landing Curb? (Y/N)   | N/A  | N/A | DWS Offset (in)             | N/A  |
| N/A | Shared Landing?       | N/A  |     |                             |      |
| N/A | Gutter Ponding?       | N/A  | N/A | Gutter Slope (%)            | N/A  |
| N/A | Gutter Lip Ht (in)    | N/A  | N/A | Gutter X Slope (%)          | N/A  |
| N/A | Painted X Walk1?      | No   | N/A | Painted X Walk2?            | No   |
|     | X Walk 1 Direction    | To N |     | X Walk 2 Direction          | To W |
|     | X Walk 1 Width (in)   | N/A  |     | X Walk 2 Width (in)         | N/A  |
|     | X Walk 1 Slope (%)    | 4.9  |     | X Walk 2 Slope (%)          | 3.0  |
|     | X Walk 1 X Slope (%)  | 0.8  |     | X Walk 2 X Slope (%)        | 3.0  |
| N/A | Ramp inside XWalk1?   | N/A  | N/A | Ramp inside XWalk2?         | N/A  |
|     | Road Slope (%)        | 1.5  |     | Clear Space?                | N/A  |
|     | Road X Slope (%)      | 6.9  | N/A | Clear Space to XWalk (in)   | N/A  |
| N/A | Any Obstructions?     | N/A  | N/A | Storm Grate/Utility Hazard? | N/A  |
|     | Obstruction Type      |      | l   | Storm Grate/Utility Type    |      |
|     |                       | N/A  |     |                             | N/A  |
|     |                       |      | Yes | Surface Condition? (G/P)    | Good |
|     |                       |      | No  | Curb Slope (%)              | 9.9  |