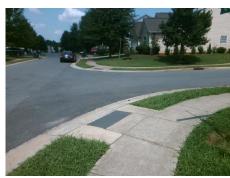

Surveyor Notes:

N/A

PROW/ADA:

Not Found, R304.5.1, R304.5.3

Total Cost: \$ 3200.00

|     |                       | Data |     | liance Description          | Data |
|-----|-----------------------|------|-----|-----------------------------|------|
| N/A | Ramp Length (in)      | 95.0 | Yes | BlendTrans Slope (%)        | 3.3  |
| No  | Ramp Width (in)       | 43.0 | No  | BlendTrans XSlope (%)       | 5.7  |
| N/A | Flare Type LT         | N/A  | N/A | Flare Type RT               | N/A  |
| N/A | Flare Slope LT (%)    | N/A  | N/A | Flare Slope RT (%)          | N/A  |
| N/A | Flare Traversable LT? | N/A  | N/A | Flare Traversable RT?       | N/A  |
| N/A | Landing Length (in)   | N/A  | N/A | DWS Provided?               | N/A  |
| N/A | Landing Width (in)    | N/A  | N/A | DWS Contrast?               | N/A  |
| N/A | Landing Slope (%)     | N/A  | N/A | DWS Length (in)             | N/A  |
| N/A | Landing X Slope (%)   | N/A  | N/A | DWS Full Width?             | N/A  |
| N/A | Landing Curb? (Y/N)   | N/A  | N/A | DWS Offset (in)             | N/A  |
| N/A | Shared Landing?       | N/A  |     |                             |      |
| N/A | Gutter Ponding?       | N/A  | N/A | Gutter Slope (%)            | N/A  |
| N/A | Gutter Lip Ht (in)    | N/A  | N/A | Gutter X Slope (%)          | N/A  |
| N/A | Painted X Walk1?      | No   | N/A | Painted X Walk2?            | No   |
|     | X Walk 1 Direction    | To N |     | X Walk 2 Direction          | To W |
|     | X Walk 1 Width (in)   | N/A  |     | X Walk 2 Width (in)         | N/A  |
|     | X Walk 1 Slope (%)    | 4.9  |     | X Walk 2 Slope (%)          | 3.0  |
|     | X Walk 1 X Slope (%)  | 0.8  |     | X Walk 2 X Slope (%)        | 3.0  |
| N/A | Ramp inside XWalk1?   | N/A  | N/A | Ramp inside XWalk2?         | N/A  |
|     | Road Slope (%)        | 1.5  |     | Clear Space?                | N/A  |
|     | Road X Slope (%)      | 6.9  | N/A | Clear Space to XWalk (in)   | N/A  |
| N/A | Any Obstructions?     | N/A  | N/A | Storm Grate/Utility Hazard? | N/A  |
|     | Obstruction Type      |      | l   | Storm Grate/Utility Type    |      |
|     |                       | N/A  |     |                             | N/A  |
|     |                       |      | Yes | Surface Condition? (G/P)    | Good |
|     |                       |      | No  | Curb Slope (%)              | 9.9  |