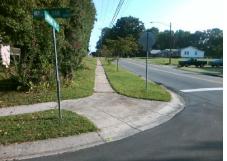

## **Access Compliance Report Public Rights-of-Way** (Curb Ramps)

Data

5.5

2.2

N/A

Good

Intersection ID: 13552 Main Street: LAWRENCE ORR RD Cross Street: WAGON OAK RD Location: NW **Overall Compliance: No Severity Score:** 10 **ADA ID: A3177AD3A98E** Ramp Type: Perp Initial Pass/Fail: Fail

Flare Traversable LT?

WAGON OAK RD Street 1 Name Stop Condition-Street 2 StopSign N/A Street 2 Name Stop Condition-Street 1 N/A

|   | Possible Solutions:           | Compli | ance                                                  | Description    |
|---|-------------------------------|--------|-------------------------------------------------------|----------------|
| l | Remove & Replace Entire Ramp. | N/A    | Ramp                                                  | Length (in)    |
|   |                               | No     | Ramp                                                  | Width (in)     |
| i |                               | N/A    | Flare Type LT Flare Slope LT (%) Flare Traversable LT |                |
|   |                               | N/A    |                                                       |                |
|   |                               | N/A    |                                                       |                |
|   |                               | N/A    | Landir                                                | ng Length (in) |
|   | Surveyor Notes:               | N/A    | Landir                                                | ng Width (in)  |
|   | N/A                           | N/A    | Landir                                                | ng Slope (%)   |
|   |                               | N/A    | Landir                                                | ng X Slope (%  |
|   |                               | N/A    | Landir                                                | ng Curb? (Y/N  |
| ì |                               | N/A    | Share                                                 | d Landing?     |
|   | PROW/ADA:                     | N/A    | Gutte                                                 | Ponding?       |
| į | Not Found, R304.5.1, R304.5.3 | N/A    | Gutte                                                 | Lip Ht (in)    |
| - |                               | N/A    | Painte                                                | ed X Walk1?    |
|   |                               |        | X Wal                                                 | k 1 Direction  |
|   |                               | N/A    | X Wal                                                 | k 1 Width (in) |
|   |                               |        | X Wal                                                 | k 1 Slope (%)  |
|   |                               |        | X Wal                                                 | k 1 X Slope (% |
|   |                               | N/A    | Ramp                                                  | inside XWalk   |
|   |                               |        | Road                                                  | Slope (%)      |
|   |                               |        |                                                       |                |