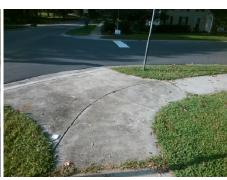

## **Access Compliance Report Public Rights-of-Way** (Curb Ramps)

Data

5.5

2.2

N/A

Good

Intersection ID: 13552 Main Street: LAWRENCE ORR RD Cross Street: WAGON OAK RD Location: NW **Overall Compliance: No Severity Score:** 10 **ADA ID: A3177AD3A98E** Ramp Type: Perp Initial Pass/Fail: Fail

Flare Traversable LT?

WAGON OAK RD Street 1 Name Stop Condition-Street 2 StopSign N/A Street 2 Name Stop Condition-Street 1 N/A

|   | Possible Solutions:           | Compli | ance                                                  | Description    |
|---|-------------------------------|--------|-------------------------------------------------------|----------------|
| l | Remove & Replace Entire Ramp. | N/A    | Ramp                                                  | Length (in)    |
|   |                               | No     | Ramp                                                  | Width (in)     |
| i |                               | N/A    | Flare Type LT Flare Slope LT (%) Flare Traversable LT |                |
|   |                               | N/A    |                                                       |                |
|   |                               | N/A    |                                                       |                |
|   |                               | N/A    | Landir                                                | ng Length (in) |
|   | Surveyor Notes:               | N/A    | Landir                                                | ng Width (in)  |
|   | N/A                           | N/A    | Landir                                                | ng Slope (%)   |
|   |                               | N/A    | Landir                                                | ng X Slope (%  |
|   |                               | N/A    | Landir                                                | ng Curb? (Y/N  |
| ì |                               | N/A    | Share                                                 | d Landing?     |
|   | PROW/ADA:                     | N/A    | Gutte                                                 | Ponding?       |
| į | Not Found, R304.5.1, R304.5.3 | N/A    | Gutte                                                 | Lip Ht (in)    |
| - |                               | N/A    | Painte                                                | ed X Walk1?    |
|   |                               |        | X Wal                                                 | k 1 Direction  |
|   |                               | N/A    | X Wal                                                 | k 1 Width (in) |
|   |                               |        | X Wal                                                 | k 1 Slope (%)  |
|   |                               |        | X Wal                                                 | k 1 X Slope (% |
|   |                               | N/A    | Ramp                                                  | inside XWalk   |
|   |                               |        | Road                                                  | Slope (%)      |
|   |                               |        |                                                       |                |