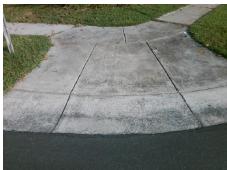

## **Access Compliance Report Public Rights-of-Way** (Curb Ramps)

Data

5.5

2.2

N/A

Good

Intersection ID: 13552 Main Street: LAWRENCE ORR RD Cross Street: WAGON OAK RD Location: NW **Overall Compliance: No Severity Score:** 10 **ADA ID: A3177AD3A98E** Ramp Type: Perp Initial Pass/Fail: Fail

Flare Traversable LT?

WAGON OAK RD Street 1 Name Stop Condition-Street 2 StopSign N/A Street 2 Name Stop Condition-Street 1 N/A

|   | Possible Solutions:           | Compli | ance                                                  | Description    |
|---|-------------------------------|--------|-------------------------------------------------------|----------------|
| l | Remove & Replace Entire Ramp. | N/A    | Ramp                                                  | Length (in)    |
|   |                               | No     | Ramp                                                  | Width (in)     |
| i |                               | N/A    | Flare Type LT Flare Slope LT (%) Flare Traversable LT |                |
|   |                               | N/A    |                                                       |                |
|   |                               | N/A    |                                                       |                |
|   |                               | N/A    | Landir                                                | ng Length (in) |
|   | Surveyor Notes:               | N/A    | Landir                                                | ng Width (in)  |
|   | N/A                           | N/A    | Landir                                                | ng Slope (%)   |
|   |                               | N/A    | Landir                                                | ng X Slope (%  |
|   |                               | N/A    | Landir                                                | ng Curb? (Y/N  |
| ì |                               | N/A    | Share                                                 | d Landing?     |
|   | PROW/ADA:                     | N/A    | Gutte                                                 | Ponding?       |
| į | Not Found, R304.5.1, R304.5.3 | N/A    | Gutte                                                 | Lip Ht (in)    |
| - |                               | N/A    | Painte                                                | ed X Walk1?    |
|   |                               |        | X Wal                                                 | k 1 Direction  |
|   |                               | N/A    | X Wal                                                 | k 1 Width (in) |
|   |                               |        | X Wal                                                 | k 1 Slope (%)  |
|   |                               |        | X Wal                                                 | k 1 X Slope (% |
|   |                               | N/A    | Ramp                                                  | inside XWalk   |
|   |                               |        | Road                                                  | Slope (%)      |
|   |                               |        |                                                       |                |