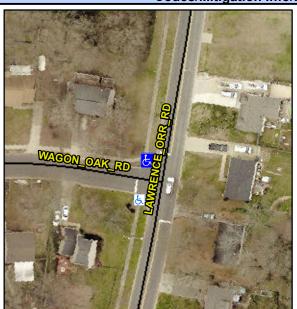

## **Access Compliance Report Public Rights-of-Way** (Curb Ramps)

Data

5.5

2.2

N/A

Good

Intersection ID: 13552 Main Street: LAWRENCE ORR RD Cross Street: WAGON OAK RD Location: NW **Overall Compliance: No Severity Score:** 10 **ADA ID: A3177AD3A98E** Ramp Type: Perp Initial Pass/Fail: Fail

Flare Traversable LT?

WAGON OAK RD Street 1 Name Stop Condition-Street 2 StopSign N/A Street 2 Name Stop Condition-Street 1 N/A

|   | Possible Solutions:           | Compli | ance                                                  | Description    |
|---|-------------------------------|--------|-------------------------------------------------------|----------------|
| l | Remove & Replace Entire Ramp. | N/A    | Ramp                                                  | Length (in)    |
|   |                               | No     | Ramp                                                  | Width (in)     |
| i |                               | N/A    | Flare Type LT Flare Slope LT (%) Flare Traversable LT |                |
|   |                               | N/A    |                                                       |                |
|   |                               | N/A    |                                                       |                |
|   |                               | N/A    | Landir                                                | ng Length (in) |
|   | Surveyor Notes:               | N/A    | Landir                                                | ng Width (in)  |
|   | N/A                           | N/A    | Landir                                                | ng Slope (%)   |
|   |                               | N/A    | Landir                                                | ng X Slope (%  |
|   |                               | N/A    | Landir                                                | ng Curb? (Y/N  |
| ì |                               | N/A    | Share                                                 | d Landing?     |
|   | PROW/ADA:                     | N/A    | Gutte                                                 | Ponding?       |
| į | Not Found, R304.5.1, R304.5.3 | N/A    | Gutte                                                 | Lip Ht (in)    |
| - |                               | N/A    | Painte                                                | ed X Walk1?    |
|   |                               |        | X Wal                                                 | k 1 Direction  |
|   |                               | N/A    | X Wal                                                 | k 1 Width (in) |
|   |                               |        | X Wal                                                 | k 1 Slope (%)  |
|   |                               |        | X Wal                                                 | k 1 X Slope (% |
|   |                               | N/A    | Ramp                                                  | inside XWalk   |
|   |                               |        | Road                                                  | Slope (%)      |
|   |                               |        |                                                       |                |