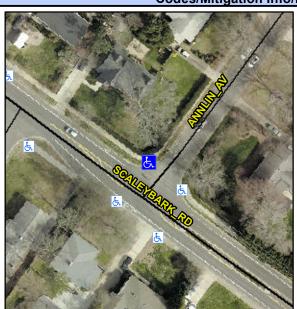

## **Access Compliance Report Public Rights-of-Way** (Curb Ramps)

Good

Intersection ID: 17046 Main Street: ANNLIN AV **Cross Street: SCALEYBARK RD** Location: N Ramp Type: PerpDiag Initial Pass/Fail: Fail **Overall Compliance: No** Severity Score: 33.75 **ADA ID: A31B0B0DF80D** 

## **Field Measurements/Component Compliance**

SCALEYBARK RD Street 1 Name Stop Condition-Street 2 None Street 2 Name **ANNLIN AV** Stop Condition-Street 1 StopSign Remove & Replace Curb Ramp With Two New Directional Ramps or Equivalent.