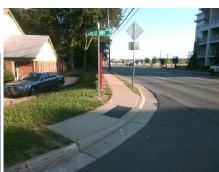

## **Access Compliance Report Public Rights-of-Way** (Curb Ramps)

Intersection ID: 17494 Main Street: MONROE\_RD **Cross Street: FOREST WAY DR** Location: NW ADA ID: A31F49FC4F67 Ramp Type: PerpDiag Initial Pass/Fail: Fail **Overall Compliance: No Severity Score:** 12.5

N/A

PROW/ADA:

Not Found, R304.5.3

Total Cost:

3200.00

| Field Measurements/Component Compliance |                       |      |                        |                             |      |
|-----------------------------------------|-----------------------|------|------------------------|-----------------------------|------|
| Compliance Description                  |                       | Data | Compliance Description |                             | Data |
| N/A                                     | Ramp Length (in)      | 48.0 | Yes                    | Ramp Slope (%)              | 5.5  |
| Yes                                     | Ramp Width (in)       | 48.0 | No                     | Ramp XSlope (%)             | 5.2  |
| N/A                                     | Flare Type LT         | N/A  | N/A                    | Flare Type RT               | N/A  |
| N/A                                     | Flare Slope LT (%)    | N/A  | N/A                    | Flare Slope RT (%)          | N/A  |
| N/A                                     | Flare Traversable LT? | N/A  | N/A                    | Flare Traversable RT?       | N/A  |
| N/A                                     | Landing Length (in)   | N/A  | N/A                    | DWS Provided?               | N/A  |
| N/A                                     | Landing Width (in)    | N/A  | N/A                    | DWS Contrast?               | N/A  |
| N/A                                     | Landing Slope (%)     | N/A  | N/A                    | DWS Length (in)             | N/A  |
| N/A                                     | Landing X Slope (%)   | N/A  | N/A                    | DWS Full Width?             | N/A  |
| N/A                                     | Landing Curb? (Y/N)   | N/A  | N/A                    | DWS Offset (in)             | N/A  |
| N/A                                     | Shared Landing?       | N/A  |                        |                             |      |
| N/A                                     | Gutter Ponding?       | N/A  | N/A                    | Gutter Slope (%)            | N/A  |
| N/A                                     | Gutter Lip Ht (in)    | N/A  | N/A                    | Gutter X Slope (%)          | N/A  |
| N/A                                     | Painted X Walk1?      | No   | N/A                    | Painted X Walk2?            | No   |
|                                         | X Walk 1 Direction    | To S |                        | X Walk 2 Direction          | To E |
| N/A                                     | X Walk 1 Width (in)   | N/A  | N/A                    | X Walk 2 Width (in)         | N/A  |
|                                         | X Walk 1 Slope (%)    | 2.0  |                        | X Walk 2 Slope (%)          | 10.8 |
|                                         | X Walk 1 X Slope (%)  | 9.2  |                        | X Walk 2 X Slope (%)        | 0.2  |
| N/A                                     | Ramp inside XWalk1?   | N/A  | N/A                    | Ramp inside XWalk2?         | N/A  |
|                                         | Road Slope (%)        | 3.7  | N/A                    | Clear Space?                | N/A  |
|                                         | Road X Slope (%)      | 11.3 | N/A                    | Clear Space to XWalk (in)   | N/A  |
| N/A                                     | Any Obstructions?     | N/A  | N/A                    | Storm Grate/Utility Hazard? | N/A  |
|                                         | Obstruction Type      |      |                        | Storm Grate/Utility Type    |      |
|                                         |                       | N/A  |                        |                             | N/A  |
|                                         |                       |      | Yes                    | Surface Condition? (G/P)    | Good |