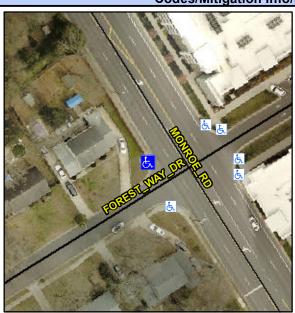

## **Access Compliance Report Public Rights-of-Way** (Curb Ramps)

Intersection ID: 17494 Main Street: MONROE\_RD **Cross Street: FOREST WAY DR** Location: NW ADA ID: A31F49FC4F67 Ramp Type: PerpDiag Initial Pass/Fail: Fail **Overall Compliance: No Severity Score:** 12.5

Codes/Mitigation Info/Possible Solution

Street 1 Name Stop Condition-Street 2 Street 2 Name Stop Condition-Street 1 **FOREST WAY DR** StopSign MONROE RD None

Possible Solutions: Remove & Replace Curb Ramp With **Two New Directional Ramps or** Equivalent. Surveyor Notes: