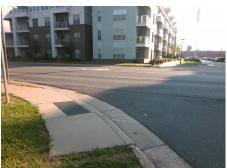

## **Access Compliance Report Public Rights-of-Way** (Curb Ramps)

Intersection ID: 17494 Main Street: MONROE\_RD **Cross Street: FOREST WAY DR** Location: NW ADA ID: A31F49FC4F67 Ramp Type: PerpDiag Initial Pass/Fail: Fail **Overall Compliance: No Severity Score:** 12.5

N/A

PROW/ADA:

Not Found, R304.5.3

Total Cost:

3200.00

| Field Measurements/Component Compliance |                       |      |                        |                             |      |
|-----------------------------------------|-----------------------|------|------------------------|-----------------------------|------|
| Compliance Description                  |                       | Data | Compliance Description |                             | Data |
| N/A                                     | Ramp Length (in)      | 48.0 | Yes                    | Ramp Slope (%)              | 5.5  |
| Yes                                     | Ramp Width (in)       | 48.0 | No                     | Ramp XSlope (%)             | 5.2  |
| N/A                                     | Flare Type LT         | N/A  | N/A                    | Flare Type RT               | N/A  |
| N/A                                     | Flare Slope LT (%)    | N/A  | N/A                    | Flare Slope RT (%)          | N/A  |
| N/A                                     | Flare Traversable LT? | N/A  | N/A                    | Flare Traversable RT?       | N/A  |
| N/A                                     | Landing Length (in)   | N/A  | N/A                    | DWS Provided?               | N/A  |
| N/A                                     | Landing Width (in)    | N/A  | N/A                    | DWS Contrast?               | N/A  |
| N/A                                     | Landing Slope (%)     | N/A  | N/A                    | DWS Length (in)             | N/A  |
| N/A                                     | Landing X Slope (%)   | N/A  | N/A                    | DWS Full Width?             | N/A  |
| N/A                                     | Landing Curb? (Y/N)   | N/A  | N/A                    | DWS Offset (in)             | N/A  |
| N/A                                     | Shared Landing?       | N/A  |                        |                             |      |
| N/A                                     | Gutter Ponding?       | N/A  | N/A                    | Gutter Slope (%)            | N/A  |
| N/A                                     | Gutter Lip Ht (in)    | N/A  | N/A                    | Gutter X Slope (%)          | N/A  |
| N/A                                     | Painted X Walk1?      | No   | N/A                    | Painted X Walk2?            | No   |
|                                         | X Walk 1 Direction    | To S |                        | X Walk 2 Direction          | To E |
| N/A                                     | X Walk 1 Width (in)   | N/A  | N/A                    | X Walk 2 Width (in)         | N/A  |
|                                         | X Walk 1 Slope (%)    | 2.0  |                        | X Walk 2 Slope (%)          | 10.8 |
|                                         | X Walk 1 X Slope (%)  | 9.2  |                        | X Walk 2 X Slope (%)        | 0.2  |
| N/A                                     | Ramp inside XWalk1?   | N/A  | N/A                    | Ramp inside XWalk2?         | N/A  |
|                                         | Road Slope (%)        | 3.7  | N/A                    | Clear Space?                | N/A  |
|                                         | Road X Slope (%)      | 11.3 | N/A                    | Clear Space to XWalk (in)   | N/A  |
| N/A                                     | Any Obstructions?     | N/A  | N/A                    | Storm Grate/Utility Hazard? | N/A  |
|                                         | Obstruction Type      |      |                        | Storm Grate/Utility Type    |      |
|                                         |                       | N/A  |                        |                             | N/A  |
|                                         |                       |      | Yes                    | Surface Condition? (G/P)    | Good |