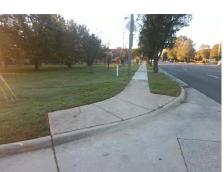

## Field Measurements/Component Compliance

Street 1 Name ENTRANCE
Stop Condition-Street 2 None
Street 2 Name CARMEL RD
Stop Condition-Street 1 None

Possible Solutions:

Remove & Replace Curb Ramp With
Two New Directional Ramps or
Equivalent.

N/A

PROW/ADA:

Surveyor Notes:

R304.5.1, R304.5.3

Total Cost:

3200.00

| Compl | iance Description     | Data  | Compl | iance | Description           | Data  |
|-------|-----------------------|-------|-------|-------|-----------------------|-------|
| N/A   | Ramp Length (in)      | 65.0  | Yes   | Ramp  | Slope (%)             | 7.4   |
| No    | Ramp Width (in)       | 41.5  | No    | Ramp  | XSlope (%)            | 5.6   |
| N/A   | Flare Type LT         | N/A   | N/A   | Flare | Type RT               | N/A   |
| N/A   | Flare Slope LT (%)    | N/A   | N/A   | Flare | Slope RT (%)          | N/A   |
| N/A   | Flare Traversable LT? | N/A   | N/A   | Flare | Traversable RT?       | N/A   |
| N/A   | Landing Length (in)   | N/A   | N/A   | DWS   | Provided?             | N/A   |
| N/A   | Landing Width (in)    | N/A   | N/A   | DWS   | Contrast?             | N/A   |
| N/A   | Landing Slope (%)     | N/A   | N/A   | DWS   | Length (in)           | N/A   |
| N/A   | Landing X Slope (%)   | N/A   | N/A   | DWS   | Full Width?           | N/A   |
| N/A   | Landing Curb? (Y/N)   | N/A   | N/A   | DWS   | Offset (in)           | N/A   |
| N/A   | Shared Landing?       | N/A   |       |       |                       |       |
| N/A   | Gutter Ponding?       | N/A   | N/A   | Gutte | r Slope (%)           | N/A   |
| N/A   | Gutter Lip Ht (in)    | N/A   | N/A   | Gutte | r X Slope (%)         | N/A   |
| N/A   | Painted X Walk1?      | No    | N/A   | Paint | ed X Walk2?           | No    |
|       | X Walk 1 Direction    | To NE |       | X Wa  | lk 2 Direction        | To NW |
| N/A   | X Walk 1 Width (in)   | N/A   | N/A   | X Wa  | lk 2 Width (in)       | N/A   |
|       | X Walk 1 Slope (%)    | 1.6   |       | X Wa  | lk 2 Slope (%)        | 3.9   |
|       | X Walk 1 X Slope (%)  | 6.0   |       | X Wa  | lk 2 X Slope (%)      | 0.7   |
| N/A   | Ramp inside XWalk1?   | N/A   | N/A   | Ramp  | inside XWalk2?        | N/A   |
|       | Road Slope (%)        | 3.9   | N/A   | Clear | Space?                | N/A   |
|       | Road X Slope (%)      | 3.7   | N/A   | Clear | Space to XWalk (in)   | N/A   |
| N/A   | Any Obstructions?     | N/A   | N/A   | Storm | Grate/Utility Hazard? | N/A   |
|       | Obstruction Type      |       |       | Storm | n Grate/Utility Type  |       |
|       |                       | N/A   |       |       |                       | N/A   |