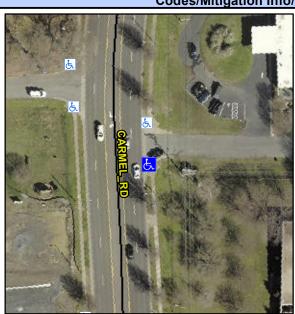

## Access Compliance Report Public Rights-of-Way (Curb Ramps)

Intersection ID: 10022634Main Street: CARMEL\_RDCross Street: N/ALocation:SEADA ID: A320CE7C4399Ramp Type: PerpDiagInitial Pass/Fail: FailOverall Compliance: NoSeverity Score: 21.25

## Field Measurements/Component Compliance

Street 1 Name ENTRANCE
Stop Condition-Street 2 None
Street 2 Name CARMEL RD
Stop Condition-Street 1 None

Possible Solutions:

Remove & Replace Curb Ramp With
Two New Directional Ramps or
Equivalent.