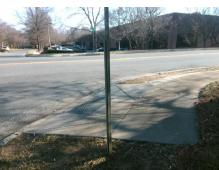

## Field Measurements/Component Compliance

**REAMES RD** Street 1 Name Stop Condition-Street 2 None Street 2 Name **NORTHPARK BV** Stop Condition-Street 1 StopSign **Remove & Replace Curb Ramp With Two New Directional Ramps or** Equivalent.

Surveyor Notes:

N/A

PROW/ADA:

R304.5.1, R304.2.2

Total Cost:

3200.00

| Compliance Description |                       | Data  | Comp | oliance | Description             | Data  |
|------------------------|-----------------------|-------|------|---------|-------------------------|-------|
| N/A                    | Ramp Length (in)      | 52.0  | No   | Ramp    | Slope (%)               | 8.6   |
| No                     | Ramp Width (in)       | 47.0  | Yes  | Ramp    | XSlope (%)              | 0.7   |
| N/A                    | Flare Type LT         | N/A   | N/A  | Flare   | Type RT                 | N/A   |
| N/A                    | Flare Slope LT (%)    | N/A   | N/A  | Flare   | Slope RT (%)            | N/A   |
| N/A                    | Flare Traversable LT? | N/A   | N/A  | Flare   | Traversable RT?         | N/A   |
| N/A                    | Landing Length (in)   | N/A   | N/A  | DWS     | Provided?               | N/A   |
| N/A                    | Landing Width (in)    | N/A   | N/A  | DWS     | Contrast?               | N/A   |
| N/A                    | Landing Slope (%)     | N/A   | N/A  | DWS     | Length (in)             | N/A   |
| N/A                    | Landing X Slope (%)   | N/A   | N/A  | DWS     | Full Width?             | N/A   |
| N/A                    | Landing Curb? (Y/N)   | N/A   | N/A  | DWS     | Offset (in)             | N/A   |
| N/A                    | Shared Landing?       | N/A   |      |         |                         |       |
| N/A                    | Gutter Ponding?       | N/A   | N/A  | Gutte   | r Slope (%)             | N/A   |
| N/A                    | Gutter Lip Ht (in)    | N/A   | N/A  | Gutte   | r X Slope (%)           | N/A   |
| N/A                    | Painted X Walk1?      | No    | N/A  | Paint   | ed X Walk2?             | No    |
|                        | X Walk 1 Direction    | To NE |      | X Wa    | lk 2 Direction          | To NW |
| N/A                    | X Walk 1 Width (in)   | N/A   | N/A  | X Wa    | lk 2 Width (in)         | N/A   |
|                        | X Walk 1 Slope (%)    | 2.3   |      | X Wa    | lk 2 Slope (%)          | 3.7   |
|                        | X Walk 1 X Slope (%)  | 8.4   |      | X Wa    | lk 2 X Slope (%)        | 3.6   |
| N/A                    | Ramp inside XWalk1?   | N/A   | N/A  | Ram     | inside XWalk2?          | N/A   |
|                        | Road Slope (%)        | 4.2   | N/A  | Clear   | Space?                  | N/A   |
|                        | Road X Slope (%)      | 2.5   | N/A  | Clear   | Space to XWalk (in)     | N/A   |
| N/A                    | Any Obstructions?     | N/A   | N/A  | Storn   | n Grate/Utility Hazard? | N/A   |
|                        | Obstruction Type      |       |      | Storn   | n Grate/Utility Type    |       |
|                        |                       | N/A   |      |         |                         | N/A   |
|                        |                       |       | ١.,  |         | /                       |       |