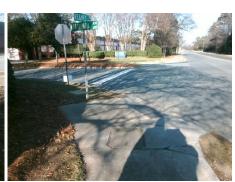

## Field Measurements/Component Compliance

**REAMES RD** Street 1 Name Stop Condition-Street 2 None Street 2 Name **NORTHPARK BV** Stop Condition-Street 1 StopSign **Remove & Replace Curb Ramp With Two New Directional Ramps or** Equivalent.

Surveyor Notes:

N/A

PROW/ADA:

R304.5.1, R304.2.2

Total Cost:

3200.00

| Compliance Description |                       | Data  | Comp | oliance | Description             | Data  |
|------------------------|-----------------------|-------|------|---------|-------------------------|-------|
| N/A                    | Ramp Length (in)      | 52.0  | No   | Ramp    | Slope (%)               | 8.6   |
| No                     | Ramp Width (in)       | 47.0  | Yes  | Ramp    | XSlope (%)              | 0.7   |
| N/A                    | Flare Type LT         | N/A   | N/A  | Flare   | Type RT                 | N/A   |
| N/A                    | Flare Slope LT (%)    | N/A   | N/A  | Flare   | Slope RT (%)            | N/A   |
| N/A                    | Flare Traversable LT? | N/A   | N/A  | Flare   | Traversable RT?         | N/A   |
| N/A                    | Landing Length (in)   | N/A   | N/A  | DWS     | Provided?               | N/A   |
| N/A                    | Landing Width (in)    | N/A   | N/A  | DWS     | Contrast?               | N/A   |
| N/A                    | Landing Slope (%)     | N/A   | N/A  | DWS     | Length (in)             | N/A   |
| N/A                    | Landing X Slope (%)   | N/A   | N/A  | DWS     | Full Width?             | N/A   |
| N/A                    | Landing Curb? (Y/N)   | N/A   | N/A  | DWS     | Offset (in)             | N/A   |
| N/A                    | Shared Landing?       | N/A   |      |         |                         |       |
| N/A                    | Gutter Ponding?       | N/A   | N/A  | Gutte   | r Slope (%)             | N/A   |
| N/A                    | Gutter Lip Ht (in)    | N/A   | N/A  | Gutte   | r X Slope (%)           | N/A   |
| N/A                    | Painted X Walk1?      | No    | N/A  | Paint   | ed X Walk2?             | No    |
|                        | X Walk 1 Direction    | To NE |      | X Wa    | lk 2 Direction          | To NW |
| N/A                    | X Walk 1 Width (in)   | N/A   | N/A  | X Wa    | lk 2 Width (in)         | N/A   |
|                        | X Walk 1 Slope (%)    | 2.3   |      | X Wa    | lk 2 Slope (%)          | 3.7   |
|                        | X Walk 1 X Slope (%)  | 8.4   |      | X Wa    | lk 2 X Slope (%)        | 3.6   |
| N/A                    | Ramp inside XWalk1?   | N/A   | N/A  | Ram     | inside XWalk2?          | N/A   |
|                        | Road Slope (%)        | 4.2   | N/A  | Clear   | Space?                  | N/A   |
|                        | Road X Slope (%)      | 2.5   | N/A  | Clear   | Space to XWalk (in)     | N/A   |
| N/A                    | Any Obstructions?     | N/A   | N/A  | Storn   | n Grate/Utility Hazard? | N/A   |
|                        | Obstruction Type      |       |      | Storn   | n Grate/Utility Type    |       |
|                        |                       | N/A   |      |         |                         | N/A   |
|                        |                       |       | ١.,  |         | /                       |       |