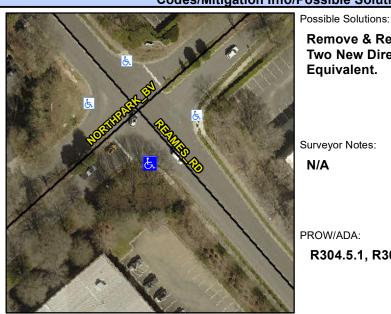

## **Access Compliance Report Public Rights-of-Way** (Curb Ramps)

Intersection ID: 5213 Main Street: NORTHPARK BV **Cross Street: REAMES RD** Location:

ADA ID: A333AE2D28D4 Ramp Type: PerpDiag Initial Pass/Fail: Fail **Overall Compliance: No** Severity Score: 21.25

## Field Measurements/Component Compliance

**REAMES RD** Street 1 Name Stop Condition-Street 2 None Street 2 Name **NORTHPARK BV** Stop Condition-Street 1 StopSign **Remove & Replace Curb Ramp With Two New Directional Ramps or** Equivalent.