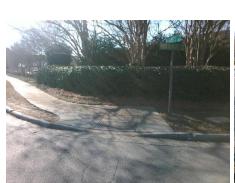

## Field Measurements/Component Compliance

**REAMES RD** Street 1 Name Stop Condition-Street 2 None Street 2 Name **NORTHPARK BV** Stop Condition-Street 1 StopSign **Remove & Replace Curb Ramp With Two New Directional Ramps or** Equivalent.

Surveyor Notes:

N/A

PROW/ADA:

R304.5.1, R304.2.2

Total Cost:

3200.00

| Compliance Description |                       | Data  | Comp | oliance | Description             | Data  |
|------------------------|-----------------------|-------|------|---------|-------------------------|-------|
| N/A                    | Ramp Length (in)      | 52.0  | No   | Ramp    | Slope (%)               | 8.6   |
| No                     | Ramp Width (in)       | 47.0  | Yes  | Ramp    | XSlope (%)              | 0.7   |
| N/A                    | Flare Type LT         | N/A   | N/A  | Flare   | Type RT                 | N/A   |
| N/A                    | Flare Slope LT (%)    | N/A   | N/A  | Flare   | Slope RT (%)            | N/A   |
| N/A                    | Flare Traversable LT? | N/A   | N/A  | Flare   | Traversable RT?         | N/A   |
| N/A                    | Landing Length (in)   | N/A   | N/A  | DWS     | Provided?               | N/A   |
| N/A                    | Landing Width (in)    | N/A   | N/A  | DWS     | Contrast?               | N/A   |
| N/A                    | Landing Slope (%)     | N/A   | N/A  | DWS     | Length (in)             | N/A   |
| N/A                    | Landing X Slope (%)   | N/A   | N/A  | DWS     | Full Width?             | N/A   |
| N/A                    | Landing Curb? (Y/N)   | N/A   | N/A  | DWS     | Offset (in)             | N/A   |
| N/A                    | Shared Landing?       | N/A   |      |         |                         |       |
| N/A                    | Gutter Ponding?       | N/A   | N/A  | Gutte   | r Slope (%)             | N/A   |
| N/A                    | Gutter Lip Ht (in)    | N/A   | N/A  | Gutte   | r X Slope (%)           | N/A   |
| N/A                    | Painted X Walk1?      | No    | N/A  | Paint   | ed X Walk2?             | No    |
|                        | X Walk 1 Direction    | To NE |      | X Wa    | lk 2 Direction          | To NW |
| N/A                    | X Walk 1 Width (in)   | N/A   | N/A  | X Wa    | lk 2 Width (in)         | N/A   |
|                        | X Walk 1 Slope (%)    | 2.3   |      | X Wa    | lk 2 Slope (%)          | 3.7   |
|                        | X Walk 1 X Slope (%)  | 8.4   |      | X Wa    | lk 2 X Slope (%)        | 3.6   |
| N/A                    | Ramp inside XWalk1?   | N/A   | N/A  | Ram     | inside XWalk2?          | N/A   |
|                        | Road Slope (%)        | 4.2   | N/A  | Clear   | Space?                  | N/A   |
|                        | Road X Slope (%)      | 2.5   | N/A  | Clear   | Space to XWalk (in)     | N/A   |
| N/A                    | Any Obstructions?     | N/A   | N/A  | Storn   | n Grate/Utility Hazard? | N/A   |
|                        | Obstruction Type      |       |      | Storn   | n Grate/Utility Type    |       |
|                        |                       | N/A   |      |         |                         | N/A   |
|                        |                       |       | ١.,  |         | /                       |       |