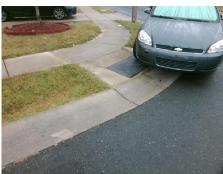

| Possible Solution             |     |
|-------------------------------|-----|
| Possible Solutions:           | Com |
| Remove & Replace Entire Ramp. | N/A |
| ·                             | Yes |
|                               | N/A |
|                               | N/A |
|                               | N/A |
|                               | N/A |
| Surveyor Notes:               | N/A |
| N/A                           | N/A |
|                               | N/A |
|                               | N/A |
|                               | N/A |
| PROW/ADA:                     | N/A |
| Not Found, R304.2.2           | N/A |
| ·                             | N/A |
|                               | N/A |
|                               | N/A |
|                               |     |

| Total Cost: | \$<br>1850.00 |  |
|-------------|---------------|--|
|             |               |  |

| Field Measurements/Component Compliance |                       |      |      |                   |                         |      |  |  |
|-----------------------------------------|-----------------------|------|------|-------------------|-------------------------|------|--|--|
| Comp                                    | liance Description    | Data | Comp | liance            | Description             | Data |  |  |
| N/A                                     | Ramp Length (in)      | 46.0 | No   | Ram               | Slope (%)               | 9.8  |  |  |
| Yes                                     | Ramp Width (in)       | 48.0 | Yes  | Ram               | XSlope (%)              | 0.7  |  |  |
| N/A                                     | Flare Type LT         | N/A  | N/A  | N/A Flare Type RT |                         | N/A  |  |  |
| N/A                                     | Flare Slope LT (%)    | N/A  | N/A  | Flare             | Slope RT (%)            | N/A  |  |  |
| N/A                                     | Flare Traversable LT? | N/A  | N/A  | Flare             | Traversable RT?         | N/A  |  |  |
| N/A                                     | Landing Length (in)   | N/A  | N/A  | DWS               | Provided?               | N/A  |  |  |
| N/A                                     | Landing Width (in)    | N/A  | N/A  | DWS               | Contrast?               | N/A  |  |  |
| N/A                                     | Landing Slope (%)     | N/A  | N/A  | DWS               | Length (in)             | N/A  |  |  |
| N/A                                     | Landing X Slope (%)   | N/A  | N/A  | DWS               | Full Width?             | N/A  |  |  |
| N/A                                     | Landing Curb? (Y/N)   | N/A  | N/A  | DWS               | Offset (in)             | N/A  |  |  |
| N/A                                     | Shared Landing?       | N/A  |      |                   |                         |      |  |  |
| N/A                                     | Gutter Ponding?       | N/A  | N/A  | Gutte             | er Slope (%)            | N/A  |  |  |
| N/A                                     | Gutter Lip Ht (in)    | N/A  | N/A  | Gutte             | er X Slope (%)          | N/A  |  |  |
| N/A                                     | Painted X Walk1?      | No   | N/A  | Paint             | ed X Walk2?             | N/A  |  |  |
|                                         | X Walk 1 Direction    | То Е |      | X Wa              | lk 2 Direction          | N/A  |  |  |
| N/A                                     | X Walk 1 Width (in)   | N/A  | N/A  | X Wa              | lk 2 Width (in)         | N/A  |  |  |
|                                         | X Walk 1 Slope (%)    | 0.8  |      | X Wa              | lk 2 Slope (%)          | N/A  |  |  |
|                                         | X Walk 1 X Slope (%)  | 1.7  |      | X Wa              | lk 2 X Slope (%)        | N/A  |  |  |
| N/A                                     | Ramp inside XWalk1?   | N/A  | N/A  | Ram               | o inside XWalk2?        | N/A  |  |  |
|                                         | Road Slope (%)        | N/A  | N/A  | Clear             | Space?                  | N/A  |  |  |
|                                         | Road X Slope (%)      | N/A  | N/A  | Clear             | Space to XWalk (in)     | N/A  |  |  |
| N/A                                     | Any Obstructions?     | N/A  | N/A  | Storn             | n Grate/Utility Hazard? | N/A  |  |  |
|                                         | Obstruction Type      |      |      | Storn             | n Grate/Utility Type    |      |  |  |
|                                         |                       | N/A  |      |                   |                         | N/A  |  |  |
|                                         |                       |      | Yes  | Surfa             | ce Condition? (G/P)     | Good |  |  |
|                                         |                       |      |      |                   |                         |      |  |  |