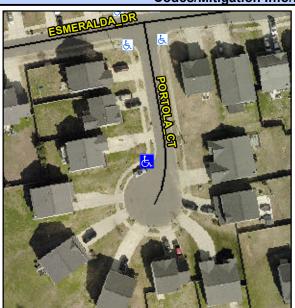

## **Access Compliance Report Public Rights-of-Way** (Curb Ramps)

Intersection ID: N/A Main Street: PORTOLA\_CT Cross Street: N/A Location: W **Severity Score:** Initial Pass/Fail: Fail **Overall Compliance: No** 12.5 **ADA ID: A33C88594DDE** Ramp Type: Perp

**Codes/Mitigation Info/Possible Solution** 

| Street 1 Name           | PORTOLA CT |
|-------------------------|------------|
| Stop Condition-Street 2 | None       |
| Street 2 Name           | N/A        |
| Stop Condition-Street 1 | N/A        |