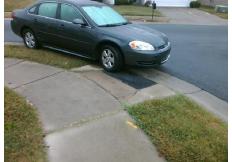

| Possible Solution             |     |
|-------------------------------|-----|
| Possible Solutions:           | Com |
| Remove & Replace Entire Ramp. | N/A |
| ·                             | Yes |
|                               | N/A |
|                               | N/A |
|                               | N/A |
|                               | N/A |
| Surveyor Notes:               | N/A |
| N/A                           | N/A |
|                               | N/A |
|                               | N/A |
|                               | N/A |
| PROW/ADA:                     | N/A |
| Not Found, R304.2.2           | N/A |
| ·                             | N/A |
|                               | N/A |
|                               | N/A |
|                               |     |

| Total Cost: | \$<br>1850.00 |  |
|-------------|---------------|--|
|             |               |  |

| Field Measurements/Component Compliance |                       |      |      |                   |                         |      |  |  |
|-----------------------------------------|-----------------------|------|------|-------------------|-------------------------|------|--|--|
| Comp                                    | liance Description    | Data | Comp | liance            | Description             | Data |  |  |
| N/A                                     | Ramp Length (in)      | 46.0 | No   | Ram               | Slope (%)               | 9.8  |  |  |
| Yes                                     | Ramp Width (in)       | 48.0 | Yes  | Ram               | XSlope (%)              | 0.7  |  |  |
| N/A                                     | Flare Type LT         | N/A  | N/A  | N/A Flare Type RT |                         | N/A  |  |  |
| N/A                                     | Flare Slope LT (%)    | N/A  | N/A  | Flare             | Slope RT (%)            | N/A  |  |  |
| N/A                                     | Flare Traversable LT? | N/A  | N/A  | Flare             | Traversable RT?         | N/A  |  |  |
| N/A                                     | Landing Length (in)   | N/A  | N/A  | DWS               | Provided?               | N/A  |  |  |
| N/A                                     | Landing Width (in)    | N/A  | N/A  | DWS               | Contrast?               | N/A  |  |  |
| N/A                                     | Landing Slope (%)     | N/A  | N/A  | DWS               | Length (in)             | N/A  |  |  |
| N/A                                     | Landing X Slope (%)   | N/A  | N/A  | DWS               | Full Width?             | N/A  |  |  |
| N/A                                     | Landing Curb? (Y/N)   | N/A  | N/A  | DWS               | Offset (in)             | N/A  |  |  |
| N/A                                     | Shared Landing?       | N/A  |      |                   |                         |      |  |  |
| N/A                                     | Gutter Ponding?       | N/A  | N/A  | Gutte             | er Slope (%)            | N/A  |  |  |
| N/A                                     | Gutter Lip Ht (in)    | N/A  | N/A  | Gutte             | er X Slope (%)          | N/A  |  |  |
| N/A                                     | Painted X Walk1?      | No   | N/A  | Paint             | ed X Walk2?             | N/A  |  |  |
|                                         | X Walk 1 Direction    | То Е |      | X Wa              | lk 2 Direction          | N/A  |  |  |
| N/A                                     | X Walk 1 Width (in)   | N/A  | N/A  | X Wa              | lk 2 Width (in)         | N/A  |  |  |
|                                         | X Walk 1 Slope (%)    | 0.8  |      | X Wa              | lk 2 Slope (%)          | N/A  |  |  |
|                                         | X Walk 1 X Slope (%)  | 1.7  |      | X Wa              | lk 2 X Slope (%)        | N/A  |  |  |
| N/A                                     | Ramp inside XWalk1?   | N/A  | N/A  | Ram               | o inside XWalk2?        | N/A  |  |  |
|                                         | Road Slope (%)        | N/A  | N/A  | Clear             | Space?                  | N/A  |  |  |
|                                         | Road X Slope (%)      | N/A  | N/A  | Clear             | Space to XWalk (in)     | N/A  |  |  |
| N/A                                     | Any Obstructions?     | N/A  | N/A  | Storn             | n Grate/Utility Hazard? | N/A  |  |  |
|                                         | Obstruction Type      |      |      | Storn             | n Grate/Utility Type    |      |  |  |
|                                         |                       | N/A  |      |                   |                         | N/A  |  |  |
|                                         |                       |      | Yes  | Surfa             | ce Condition? (G/P)     | Good |  |  |
|                                         |                       |      |      |                   |                         |      |  |  |