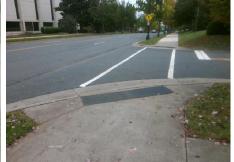

## **Access Compliance Report** Public Rights-of-Way (Curb Ramps)

9.0

No

Curb Slope (%)

| Intersection ID: N/A Main Street: MARTIN_LUTHER_KING_JR_BCross Street: N/A |                        |                                                                            |         |         |                                         |                        |                 |                       | Location:                   | w      |
|----------------------------------------------------------------------------|------------------------|----------------------------------------------------------------------------|---------|---------|-----------------------------------------|------------------------|-----------------|-----------------------|-----------------------------|--------|
| ADA ID: A33FD219872E                                                       | Ramp Type: BlendTrans1 |                                                                            |         |         | Pass/Fa                                 | ail: Pass Overall      | Severity Score: | 0                     |                             |        |
| Codes/Mitigation Info/Possible Solution                                    |                        |                                                                            |         |         | Field Measurements/Component Compliance |                        |                 |                       |                             |        |
|                                                                            |                        | Possible Solutions:                                                        |         |         | Comp                                    | Compliance Description |                 | Comp                  | liance Description          | Data   |
|                                                                            |                        | Remove & Replace Curt                                                      |         |         | N/A                                     | Ramp Length (in)       | 60.0            | Yes                   | BlendTrans Slope (%)        | 0.7    |
|                                                                            |                        | Two New Directional Ramps o<br>Equivalent. Remove & Replac<br>Gutter.      |         |         | Yes                                     | Ramp Width (in)        | 96.0            | Yes                   | BlendTrans XSlope (%)       | 2.0    |
|                                                                            |                        |                                                                            | Replace | e       | N/A                                     | Flare Type LT          | Sloped          | N/A                   | Flare Type RT               | Sloped |
|                                                                            |                        |                                                                            |         |         | N/A                                     | Flare Slope LT (%)     | 8.6             | N/A                   | Flare Slope RT (%)          | 3.7    |
|                                                                            |                        |                                                                            |         | N/A     | Flare Traversable LT?                   | No                     | N/A             | Flare Traversable RT? | No                          |        |
|                                                                            |                        |                                                                            |         |         | Yes                                     | Landing Length (in)    | 48.0            | Yes                   | DWS Provided?               | Yes    |
|                                                                            |                        | Surveyor Notes:                                                            |         |         | Yes                                     | Landing Width (in)     | 48.0            | Yes                   | DWS Contrast?               | Yes    |
|                                                                            | 1 Carlor               | N/A                                                                        |         |         | No                                      | Landing Slope (%)      | 2.7             | Yes                   | DWS Length (in)             | 24.0   |
|                                                                            | C 187 1                |                                                                            |         |         | Yes                                     | Landing X Slope (%)    | 0.9             | Yes                   | DWS Full Width?             | Yes    |
| E V                                                                        |                        |                                                                            |         | N/A     | Landing Curb? (Y/N)                     | No                     | No              | DWS Offset (in)       | 6.0                         |        |
|                                                                            |                        |                                                                            |         | N/A     | Shared Landing?                         | No                     |                 |                       |                             |        |
| A A A A A A A A A A A A A A A A A A A                                      | 1                      | PROW/ADA:<br>Not Found, R304.2.2-Perp, R304.3.2-<br>Para, R305.2, R304.5.3 |         |         | Yes                                     | Gutter Ponding?        | No              | Yes                   | Gutter Slope (%)            | 1.7    |
| The second and the                                                         | 1 3                    |                                                                            |         |         | Yes                                     | Gutter Lip Ht (in)     | 0.0             | No                    | Gutter X Slope (%)          | 2.2    |
|                                                                            | and the second second  |                                                                            |         |         | N/A                                     | Painted X Walk1?       | Yes             | N/A                   | Painted X Walk2?            | No     |
|                                                                            |                        |                                                                            |         |         | X Walk 1 Direction                      | To S                   |                 | X Walk 2 Direction    | To N                        |        |
|                                                                            |                        |                                                                            |         |         | X Walk 1 Width (in)                     | 93.5                   |                 | X Walk 2 Width (in)   | N/A                         |        |
| Street 1 Name ENT                                                          | RANCE                  | -                                                                          |         |         |                                         | X Walk 1 Slope (%)     | 2.2             |                       | X Walk 2 Slope (%)          | 4.8    |
| Stop Condition-Street 1 S                                                  | topSign                |                                                                            |         |         |                                         | X Walk 1 X Slope (%)   | 2.7             |                       | X Walk 2 X Slope (%)        | 0.9    |
| Street 2 Name MARTIN LUTHER KING JR BLVD                                   |                        |                                                                            |         |         | Yes                                     | Ramp inside XWalk1?    | Yes             | N/A                   | Ramp inside XWalk2?         | N/A    |
| Stop Condition-Street 2                                                    | None                   |                                                                            |         |         |                                         | Road Slope (%)         | 1.8             |                       | Clear Space?                | Yes    |
|                                                                            |                        |                                                                            |         |         |                                         | Road X Slope (%)       | 4.2             | N/A                   | Clear Space to XWalk (in)   | N/A    |
|                                                                            |                        |                                                                            |         |         | Yes                                     | Any Obstructions?      | No              | Yes                   | Storm Grate/Utility Hazard? | No     |
|                                                                            |                        | Total Cost:                                                                | \$      | 3950.00 |                                         | Obstruction Type       |                 |                       | Storm Grate/Utility Type    |        |
|                                                                            |                        |                                                                            |         |         |                                         | • •                    | N/A             |                       |                             | N/A    |
|                                                                            |                        |                                                                            |         |         |                                         |                        |                 | Yes                   | Surface Condition? (G/P)    | Good   |