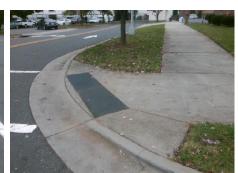

## **Access Compliance Report** Public Rights-of-Way (Curb Ramps)

9.0

No

Curb Slope (%)

| Intersection ID: N/A Main Street: MARTIN_LUTHER_KING_JR_BCross Street: N/A |                        |                                                                            |         |         |                                         |                        |                 |                       | Location:                   | w      |
|----------------------------------------------------------------------------|------------------------|----------------------------------------------------------------------------|---------|---------|-----------------------------------------|------------------------|-----------------|-----------------------|-----------------------------|--------|
| ADA ID: A33FD219872E                                                       | Ramp Type: BlendTrans1 |                                                                            |         |         | Pass/Fa                                 | ail: Pass Overall      | Severity Score: | 0                     |                             |        |
| Codes/Mitigation Info/Possible Solution                                    |                        |                                                                            |         |         | Field Measurements/Component Compliance |                        |                 |                       |                             |        |
|                                                                            |                        | Possible Solutions:                                                        |         |         | Comp                                    | Compliance Description |                 | Comp                  | liance Description          | Data   |
|                                                                            |                        | Remove & Replace Curt                                                      |         |         | N/A                                     | Ramp Length (in)       | 60.0            | Yes                   | BlendTrans Slope (%)        | 0.7    |
|                                                                            |                        | Two New Directional Ramps o<br>Equivalent. Remove & Replac<br>Gutter.      |         |         | Yes                                     | Ramp Width (in)        | 96.0            | Yes                   | BlendTrans XSlope (%)       | 2.0    |
|                                                                            |                        |                                                                            | Replace | e       | N/A                                     | Flare Type LT          | Sloped          | N/A                   | Flare Type RT               | Sloped |
|                                                                            |                        |                                                                            |         |         | N/A                                     | Flare Slope LT (%)     | 8.6             | N/A                   | Flare Slope RT (%)          | 3.7    |
|                                                                            |                        |                                                                            |         | N/A     | Flare Traversable LT?                   | No                     | N/A             | Flare Traversable RT? | No                          |        |
|                                                                            |                        |                                                                            |         |         | Yes                                     | Landing Length (in)    | 48.0            | Yes                   | DWS Provided?               | Yes    |
|                                                                            |                        | Surveyor Notes:                                                            |         |         | Yes                                     | Landing Width (in)     | 48.0            | Yes                   | DWS Contrast?               | Yes    |
|                                                                            | 1 Carlor               | N/A                                                                        |         |         | No                                      | Landing Slope (%)      | 2.7             | Yes                   | DWS Length (in)             | 24.0   |
|                                                                            | C 187 1                |                                                                            |         |         | Yes                                     | Landing X Slope (%)    | 0.9             | Yes                   | DWS Full Width?             | Yes    |
| E V                                                                        |                        |                                                                            |         | N/A     | Landing Curb? (Y/N)                     | No                     | No              | DWS Offset (in)       | 6.0                         |        |
|                                                                            |                        |                                                                            |         | N/A     | Shared Landing?                         | No                     |                 |                       |                             |        |
| A A A A A A A A A A A A A A A A A A A                                      | 1                      | PROW/ADA:<br>Not Found, R304.2.2-Perp, R304.3.2-<br>Para, R305.2, R304.5.3 |         |         | Yes                                     | Gutter Ponding?        | No              | Yes                   | Gutter Slope (%)            | 1.7    |
| The second and the                                                         | 1 3                    |                                                                            |         |         | Yes                                     | Gutter Lip Ht (in)     | 0.0             | No                    | Gutter X Slope (%)          | 2.2    |
|                                                                            | and the second second  |                                                                            |         |         | N/A                                     | Painted X Walk1?       | Yes             | N/A                   | Painted X Walk2?            | No     |
|                                                                            |                        |                                                                            |         |         | X Walk 1 Direction                      | To S                   |                 | X Walk 2 Direction    | To N                        |        |
|                                                                            |                        |                                                                            |         |         | X Walk 1 Width (in)                     | 93.5                   |                 | X Walk 2 Width (in)   | N/A                         |        |
| Street 1 Name ENT                                                          | RANCE                  | -                                                                          |         |         |                                         | X Walk 1 Slope (%)     | 2.2             |                       | X Walk 2 Slope (%)          | 4.8    |
| Stop Condition-Street 1 S                                                  | topSign                |                                                                            |         |         |                                         | X Walk 1 X Slope (%)   | 2.7             |                       | X Walk 2 X Slope (%)        | 0.9    |
| Street 2 Name MARTIN LUTHER KING JR BLVD                                   |                        |                                                                            |         |         | Yes                                     | Ramp inside XWalk1?    | Yes             | N/A                   | Ramp inside XWalk2?         | N/A    |
| Stop Condition-Street 2                                                    | None                   |                                                                            |         |         |                                         | Road Slope (%)         | 1.8             |                       | Clear Space?                | Yes    |
|                                                                            |                        |                                                                            |         |         |                                         | Road X Slope (%)       | 4.2             | N/A                   | Clear Space to XWalk (in)   | N/A    |
|                                                                            |                        |                                                                            |         |         | Yes                                     | Any Obstructions?      | No              | Yes                   | Storm Grate/Utility Hazard? | No     |
|                                                                            |                        | Total Cost:                                                                | \$      | 3950.00 |                                         | Obstruction Type       |                 |                       | Storm Grate/Utility Type    |        |
|                                                                            |                        |                                                                            |         |         |                                         | • •                    | N/A             |                       |                             | N/A    |
|                                                                            |                        |                                                                            |         |         |                                         |                        |                 | Yes                   | Surface Condition? (G/P)    | Good   |