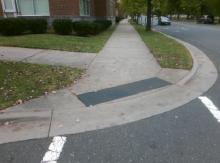

## **Access Compliance Report** Public Rights-of-Way (Curb Ramps)

9.0

No

Curb Slope (%)

| Intersection ID: N/A Main Street: MARTIN_LUTHER_KING_JR_BCross Street: N/A |                        |                                                                            |         |         |                                         |                        |                 |                       | Location:                   | w      |
|----------------------------------------------------------------------------|------------------------|----------------------------------------------------------------------------|---------|---------|-----------------------------------------|------------------------|-----------------|-----------------------|-----------------------------|--------|
| ADA ID: A33FD219872E                                                       | Ramp Type: BlendTrans1 |                                                                            |         |         | Pass/Fa                                 | ail: Pass Overall      | Severity Score: | 0                     |                             |        |
| Codes/Mitigation Info/Possible Solution                                    |                        |                                                                            |         |         | Field Measurements/Component Compliance |                        |                 |                       |                             |        |
|                                                                            |                        | Possible Solutions:                                                        |         |         | Comp                                    | Compliance Description |                 | Comp                  | liance Description          | Data   |
|                                                                            |                        | Remove & Replace Curt                                                      |         |         | N/A                                     | Ramp Length (in)       | 60.0            | Yes                   | BlendTrans Slope (%)        | 0.7    |
|                                                                            |                        | Two New Directional Ramps o<br>Equivalent. Remove & Replac<br>Gutter.      |         |         | Yes                                     | Ramp Width (in)        | 96.0            | Yes                   | BlendTrans XSlope (%)       | 2.0    |
|                                                                            |                        |                                                                            | Replace | e       | N/A                                     | Flare Type LT          | Sloped          | N/A                   | Flare Type RT               | Sloped |
|                                                                            |                        |                                                                            |         |         | N/A                                     | Flare Slope LT (%)     | 8.6             | N/A                   | Flare Slope RT (%)          | 3.7    |
|                                                                            |                        |                                                                            |         | N/A     | Flare Traversable LT?                   | No                     | N/A             | Flare Traversable RT? | No                          |        |
|                                                                            |                        |                                                                            |         |         | Yes                                     | Landing Length (in)    | 48.0            | Yes                   | DWS Provided?               | Yes    |
|                                                                            |                        | Surveyor Notes:                                                            |         |         | Yes                                     | Landing Width (in)     | 48.0            | Yes                   | DWS Contrast?               | Yes    |
|                                                                            | 1 Carlor               | N/A                                                                        |         |         | No                                      | Landing Slope (%)      | 2.7             | Yes                   | DWS Length (in)             | 24.0   |
|                                                                            | C 187 1                |                                                                            |         |         | Yes                                     | Landing X Slope (%)    | 0.9             | Yes                   | DWS Full Width?             | Yes    |
| E V                                                                        |                        |                                                                            |         | N/A     | Landing Curb? (Y/N)                     | No                     | No              | DWS Offset (in)       | 6.0                         |        |
|                                                                            |                        |                                                                            |         | N/A     | Shared Landing?                         | No                     |                 |                       |                             |        |
| A A A A A A A A A A A A A A A A A A A                                      | 1                      | PROW/ADA:<br>Not Found, R304.2.2-Perp, R304.3.2-<br>Para, R305.2, R304.5.3 |         |         | Yes                                     | Gutter Ponding?        | No              | Yes                   | Gutter Slope (%)            | 1.7    |
| The second and the                                                         | 1 3                    |                                                                            |         |         | Yes                                     | Gutter Lip Ht (in)     | 0.0             | No                    | Gutter X Slope (%)          | 2.2    |
|                                                                            | and the second second  |                                                                            |         |         | N/A                                     | Painted X Walk1?       | Yes             | N/A                   | Painted X Walk2?            | No     |
|                                                                            |                        |                                                                            |         |         | X Walk 1 Direction                      | To S                   |                 | X Walk 2 Direction    | To N                        |        |
|                                                                            |                        |                                                                            |         |         | X Walk 1 Width (in)                     | 93.5                   |                 | X Walk 2 Width (in)   | N/A                         |        |
| Street 1 Name ENT                                                          | RANCE                  | -                                                                          |         |         |                                         | X Walk 1 Slope (%)     | 2.2             |                       | X Walk 2 Slope (%)          | 4.8    |
| Stop Condition-Street 1 S                                                  | topSign                |                                                                            |         |         |                                         | X Walk 1 X Slope (%)   | 2.7             |                       | X Walk 2 X Slope (%)        | 0.9    |
| Street 2 Name MARTIN LUTHER KING JR BLVD                                   |                        |                                                                            |         |         | Yes                                     | Ramp inside XWalk1?    | Yes             | N/A                   | Ramp inside XWalk2?         | N/A    |
| Stop Condition-Street 2                                                    | None                   |                                                                            |         |         |                                         | Road Slope (%)         | 1.8             |                       | Clear Space?                | Yes    |
|                                                                            |                        |                                                                            |         |         |                                         | Road X Slope (%)       | 4.2             | N/A                   | Clear Space to XWalk (in)   | N/A    |
|                                                                            |                        |                                                                            |         |         | Yes                                     | Any Obstructions?      | No              | Yes                   | Storm Grate/Utility Hazard? | No     |
|                                                                            |                        | Total Cost:                                                                | \$      | 3950.00 |                                         | Obstruction Type       |                 |                       | Storm Grate/Utility Type    |        |
|                                                                            |                        |                                                                            |         |         |                                         | • •                    | N/A             |                       |                             | N/A    |
|                                                                            |                        |                                                                            |         |         |                                         |                        |                 | Yes                   | Surface Condition? (G/P)    | Good   |