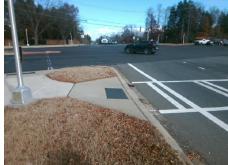

## Access Compliance Report Public Rights-of-Way (Curb Ramps)

Intersection ID: 25815 Main Street: REA\_RD Cross Street: PINEVILLE-MATTHEWS\_RD Location: SW

ADA ID: A3425B522B1C Ramp Type: Perp Initial Pass/Fail: Fail Overall Compliance: No Severity Score: 12.5

## Field Measurements/Component Compliance

Street 1 Name REA RD
Stop Condition-Street 2 Signal
Street 2 Name N/A
Stop Condition-Street 1 N/A

| Possible Solution   |           |         | Field Measurements/Component Compliance |                       |       |                        |                             |      |
|---------------------|-----------|---------|-----------------------------------------|-----------------------|-------|------------------------|-----------------------------|------|
| Possible Solutions: |           |         | Comp                                    | liance Description    | Data  | Compliance Description |                             | Data |
| Remove & Replace Er | ntire Ram | p.      | N/A                                     | Ramp Length (in)      | 72.0  | No                     | Ramp Slope (%)              | 8.5  |
| ·                   |           | •       | Yes                                     | Ramp Width (in)       | 49.0  | Yes                    | Ramp XSlope (%)             | 0.6  |
|                     |           |         | N/A                                     | Flare Type LT         | N/A   | N/A                    | Flare Type RT               | N/A  |
|                     |           |         | N/A                                     | Flare Slope LT (%)    | N/A   | N/A                    | Flare Slope RT (%)          | N/A  |
|                     |           |         | N/A                                     | Flare Traversable LT? | N/A   | N/A                    | Flare Traversable RT?       | N/A  |
|                     |           |         | N/A                                     | Landing Length (in)   | N/A   | N/A                    | DWS Provided?               | N/A  |
| Surveyor Notes:     |           |         | N/A                                     | Landing Width (in)    | N/A   | N/A                    | DWS Contrast?               | N/A  |
| N/A                 |           |         | N/A                                     | Landing Slope (%)     | N/A   | N/A                    | DWS Length (in)             | N/A  |
|                     |           |         | N/A                                     | Landing X Slope (%)   | N/A   | N/A                    | DWS Full Width?             | N/A  |
|                     |           |         | N/A                                     | Landing Curb? (Y/N)   | N/A   | N/A                    | DWS Offset (in)             | N/A  |
|                     |           |         | N/A                                     | Shared Landing?       | N/A   |                        |                             |      |
| PROW/ADA:           |           |         | N/A                                     | Gutter Ponding?       | N/A   | N/A                    | Gutter Slope (%)            | N/A  |
| Not Found, R304.2.2 |           |         | N/A                                     | Gutter Lip Ht (in)    | N/A   | N/A                    | Gutter X Slope (%)          | N/A  |
| •                   |           |         | N/A                                     | Painted X Walk1?      | Yes   | N/A                    | Painted X Walk2?            | N/A  |
|                     |           |         |                                         | X Walk 1 Direction    | To SE |                        | X Walk 2 Direction          | N/A  |
|                     |           |         | N/A                                     | X Walk 1 Width (in)   | 111.0 | N/A                    | X Walk 2 Width (in)         | N/A  |
|                     |           |         |                                         | X Walk 1 Slope (%)    | 1.3   |                        | X Walk 2 Slope (%)          | N/A  |
|                     |           |         | X Walk 1 X Slope (%)                    | 2.2                   |       | X Walk 2 X Slope (%)   | N/A                         |      |
|                     |           | N/A     | Ramp inside XWalk1?                     | Yes                   | N/A   | Ramp inside XWalk2?    | N/A                         |      |
|                     |           |         |                                         | Road Slope (%)        | N/A   | N/A                    | Clear Space?                | N/A  |
|                     |           |         |                                         | Road X Slope (%)      | N/A   | N/A                    | Clear Space to XWalk (in)   | N/A  |
|                     |           |         | N/A                                     | Any Obstructions?     | N/A   | N/A                    | Storm Grate/Utility Hazard? | N/A  |
| Total Cost:         | \$        | 1850.00 |                                         | Obstruction Type      |       |                        | Storm Grate/Utility Type    |      |
|                     |           |         |                                         |                       | N/A   |                        |                             | N/A  |
|                     |           |         |                                         |                       |       | Yes                    | Surface Condition? (G/P)    | Good |
|                     |           |         |                                         |                       |       |                        |                             |      |