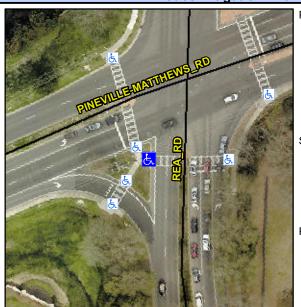

## Access Compliance Report Public Rights-of-Way (Curb Ramps)

Intersection ID: 25815 Main Street: REA\_RD Cross Street: PINEVILLE-MATTHEWS\_RD Location: SW

ADA ID: A3425B522B1C Ramp Type: Perp Initial Pass/Fail: Fail Overall Compliance: No Severity Score: 12.5

## Field Measurements/Component Compliance

Street 1 Name REA RD
Stop Condition-Street 2 Signal
Street 2 Name N/A
Stop Condition-Street 1 N/A

| Possible Solution   |           |         | Field Measurements/Component Compliance |                       |       |                        |                             |      |
|---------------------|-----------|---------|-----------------------------------------|-----------------------|-------|------------------------|-----------------------------|------|
| Possible Solutions: |           |         | Comp                                    | liance Description    | Data  | Compliance Description |                             | Data |
| Remove & Replace Er | ntire Ram | p.      | N/A                                     | Ramp Length (in)      | 72.0  | No                     | Ramp Slope (%)              | 8.5  |
| ·                   |           | •       | Yes                                     | Ramp Width (in)       | 49.0  | Yes                    | Ramp XSlope (%)             | 0.6  |
|                     |           |         | N/A                                     | Flare Type LT         | N/A   | N/A                    | Flare Type RT               | N/A  |
|                     |           |         | N/A                                     | Flare Slope LT (%)    | N/A   | N/A                    | Flare Slope RT (%)          | N/A  |
|                     |           |         | N/A                                     | Flare Traversable LT? | N/A   | N/A                    | Flare Traversable RT?       | N/A  |
|                     |           |         | N/A                                     | Landing Length (in)   | N/A   | N/A                    | DWS Provided?               | N/A  |
| Surveyor Notes:     |           |         | N/A                                     | Landing Width (in)    | N/A   | N/A                    | DWS Contrast?               | N/A  |
| N/A                 |           |         | N/A                                     | Landing Slope (%)     | N/A   | N/A                    | DWS Length (in)             | N/A  |
|                     |           |         | N/A                                     | Landing X Slope (%)   | N/A   | N/A                    | DWS Full Width?             | N/A  |
|                     |           |         | N/A                                     | Landing Curb? (Y/N)   | N/A   | N/A                    | DWS Offset (in)             | N/A  |
|                     |           |         | N/A                                     | Shared Landing?       | N/A   |                        |                             |      |
| PROW/ADA:           |           |         | N/A                                     | Gutter Ponding?       | N/A   | N/A                    | Gutter Slope (%)            | N/A  |
| Not Found, R304.2.2 |           |         | N/A                                     | Gutter Lip Ht (in)    | N/A   | N/A                    | Gutter X Slope (%)          | N/A  |
| •                   |           |         | N/A                                     | Painted X Walk1?      | Yes   | N/A                    | Painted X Walk2?            | N/A  |
|                     |           |         |                                         | X Walk 1 Direction    | To SE |                        | X Walk 2 Direction          | N/A  |
|                     |           |         | N/A                                     | X Walk 1 Width (in)   | 111.0 | N/A                    | X Walk 2 Width (in)         | N/A  |
|                     |           |         |                                         | X Walk 1 Slope (%)    | 1.3   |                        | X Walk 2 Slope (%)          | N/A  |
|                     |           |         | X Walk 1 X Slope (%)                    | 2.2                   |       | X Walk 2 X Slope (%)   | N/A                         |      |
|                     |           | N/A     | Ramp inside XWalk1?                     | Yes                   | N/A   | Ramp inside XWalk2?    | N/A                         |      |
|                     |           |         |                                         | Road Slope (%)        | N/A   | N/A                    | Clear Space?                | N/A  |
|                     |           |         |                                         | Road X Slope (%)      | N/A   | N/A                    | Clear Space to XWalk (in)   | N/A  |
|                     |           |         | N/A                                     | Any Obstructions?     | N/A   | N/A                    | Storm Grate/Utility Hazard? | N/A  |
| Total Cost:         | \$        | 1850.00 |                                         | Obstruction Type      |       |                        | Storm Grate/Utility Type    |      |
|                     |           |         |                                         |                       | N/A   |                        |                             | N/A  |
|                     |           |         |                                         |                       |       | Yes                    | Surface Condition? (G/P)    | Good |
|                     |           |         |                                         |                       |       |                        |                             |      |