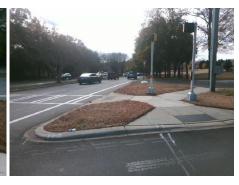

## Access Compliance Report Public Rights-of-Way (Curb Ramps)

Intersection ID: 25815 Main Street: REA\_RD Cross Street: PINEVILLE-MATTHEWS\_RD Location: SW

ADA ID: A3425B522B1C Ramp Type: Perp Initial Pass/Fail: Fail Overall Compliance: No Severity Score: 12.5

## Field Measurements/Component Compliance

Street 1 Name REA RD
Stop Condition-Street 2 Signal
Street 2 Name N/A
Stop Condition-Street 1 N/A

| Possible Solution   |           |         | Field Measurements/Component Compliance |                       |       |                        |                             |      |
|---------------------|-----------|---------|-----------------------------------------|-----------------------|-------|------------------------|-----------------------------|------|
| Possible Solutions: |           |         | Comp                                    | liance Description    | Data  | Compliance Description |                             | Data |
| Remove & Replace Er | ntire Ram | p.      | N/A                                     | Ramp Length (in)      | 72.0  | No                     | Ramp Slope (%)              | 8.5  |
| ·                   |           | •       | Yes                                     | Ramp Width (in)       | 49.0  | Yes                    | Ramp XSlope (%)             | 0.6  |
|                     |           |         | N/A                                     | Flare Type LT         | N/A   | N/A                    | Flare Type RT               | N/A  |
|                     |           |         | N/A                                     | Flare Slope LT (%)    | N/A   | N/A                    | Flare Slope RT (%)          | N/A  |
|                     |           |         | N/A                                     | Flare Traversable LT? | N/A   | N/A                    | Flare Traversable RT?       | N/A  |
|                     |           |         | N/A                                     | Landing Length (in)   | N/A   | N/A                    | DWS Provided?               | N/A  |
| Surveyor Notes:     |           |         | N/A                                     | Landing Width (in)    | N/A   | N/A                    | DWS Contrast?               | N/A  |
| N/A                 |           |         | N/A                                     | Landing Slope (%)     | N/A   | N/A                    | DWS Length (in)             | N/A  |
|                     |           |         | N/A                                     | Landing X Slope (%)   | N/A   | N/A                    | DWS Full Width?             | N/A  |
|                     |           |         | N/A                                     | Landing Curb? (Y/N)   | N/A   | N/A                    | DWS Offset (in)             | N/A  |
|                     |           |         | N/A                                     | Shared Landing?       | N/A   |                        |                             |      |
| PROW/ADA:           |           |         | N/A                                     | Gutter Ponding?       | N/A   | N/A                    | Gutter Slope (%)            | N/A  |
| Not Found, R304.2.2 |           |         | N/A                                     | Gutter Lip Ht (in)    | N/A   | N/A                    | Gutter X Slope (%)          | N/A  |
| •                   |           |         | N/A                                     | Painted X Walk1?      | Yes   | N/A                    | Painted X Walk2?            | N/A  |
|                     |           |         |                                         | X Walk 1 Direction    | To SE |                        | X Walk 2 Direction          | N/A  |
|                     |           |         | N/A                                     | X Walk 1 Width (in)   | 111.0 | N/A                    | X Walk 2 Width (in)         | N/A  |
|                     |           |         |                                         | X Walk 1 Slope (%)    | 1.3   |                        | X Walk 2 Slope (%)          | N/A  |
|                     |           |         | X Walk 1 X Slope (%)                    | 2.2                   |       | X Walk 2 X Slope (%)   | N/A                         |      |
|                     |           | N/A     | Ramp inside XWalk1?                     | Yes                   | N/A   | Ramp inside XWalk2?    | N/A                         |      |
|                     |           |         |                                         | Road Slope (%)        | N/A   | N/A                    | Clear Space?                | N/A  |
|                     |           |         |                                         | Road X Slope (%)      | N/A   | N/A                    | Clear Space to XWalk (in)   | N/A  |
|                     |           |         | N/A                                     | Any Obstructions?     | N/A   | N/A                    | Storm Grate/Utility Hazard? | N/A  |
| Total Cost:         | \$        | 1850.00 |                                         | Obstruction Type      |       |                        | Storm Grate/Utility Type    |      |
|                     |           |         |                                         |                       | N/A   |                        |                             | N/A  |
|                     |           |         |                                         |                       |       | Yes                    | Surface Condition? (G/P)    | Good |
|                     |           |         |                                         |                       |       |                        |                             |      |