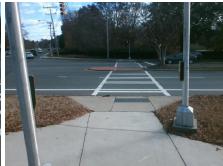

## Access Compliance Report Public Rights-of-Way (Curb Ramps)

Intersection ID: 25815 Main Street: REA\_RD Cross Street: PINEVILLE-MATTHEWS\_RD Location: SW

ADA ID: A3425B522B1C Ramp Type: Perp Initial Pass/Fail: Fail Overall Compliance: No Severity Score: 12.5

## Field Measurements/Component Compliance

Street 1 Name REA RD
Stop Condition-Street 2 Signal
Street 2 Name N/A
Stop Condition-Street 1 N/A

| Possible Solution   |           |         | Field Measurements/Component Compliance |                       |       |                        |                             |      |
|---------------------|-----------|---------|-----------------------------------------|-----------------------|-------|------------------------|-----------------------------|------|
| Possible Solutions: |           |         | Comp                                    | liance Description    | Data  | Compliance Description |                             | Data |
| Remove & Replace Er | ntire Ram | p.      | N/A                                     | Ramp Length (in)      | 72.0  | No                     | Ramp Slope (%)              | 8.5  |
| ·                   |           | •       | Yes                                     | Ramp Width (in)       | 49.0  | Yes                    | Ramp XSlope (%)             | 0.6  |
|                     |           |         | N/A                                     | Flare Type LT         | N/A   | N/A                    | Flare Type RT               | N/A  |
|                     |           |         | N/A                                     | Flare Slope LT (%)    | N/A   | N/A                    | Flare Slope RT (%)          | N/A  |
|                     |           |         | N/A                                     | Flare Traversable LT? | N/A   | N/A                    | Flare Traversable RT?       | N/A  |
|                     |           |         | N/A                                     | Landing Length (in)   | N/A   | N/A                    | DWS Provided?               | N/A  |
| Surveyor Notes:     |           |         | N/A                                     | Landing Width (in)    | N/A   | N/A                    | DWS Contrast?               | N/A  |
| N/A                 |           |         | N/A                                     | Landing Slope (%)     | N/A   | N/A                    | DWS Length (in)             | N/A  |
|                     |           |         | N/A                                     | Landing X Slope (%)   | N/A   | N/A                    | DWS Full Width?             | N/A  |
|                     |           |         | N/A                                     | Landing Curb? (Y/N)   | N/A   | N/A                    | DWS Offset (in)             | N/A  |
|                     |           |         | N/A                                     | Shared Landing?       | N/A   |                        |                             |      |
| PROW/ADA:           |           |         | N/A                                     | Gutter Ponding?       | N/A   | N/A                    | Gutter Slope (%)            | N/A  |
| Not Found, R304.2.2 |           |         | N/A                                     | Gutter Lip Ht (in)    | N/A   | N/A                    | Gutter X Slope (%)          | N/A  |
| •                   |           |         | N/A                                     | Painted X Walk1?      | Yes   | N/A                    | Painted X Walk2?            | N/A  |
|                     |           |         |                                         | X Walk 1 Direction    | To SE |                        | X Walk 2 Direction          | N/A  |
|                     |           |         | N/A                                     | X Walk 1 Width (in)   | 111.0 | N/A                    | X Walk 2 Width (in)         | N/A  |
|                     |           |         |                                         | X Walk 1 Slope (%)    | 1.3   |                        | X Walk 2 Slope (%)          | N/A  |
|                     |           |         | X Walk 1 X Slope (%)                    | 2.2                   |       | X Walk 2 X Slope (%)   | N/A                         |      |
|                     |           | N/A     | Ramp inside XWalk1?                     | Yes                   | N/A   | Ramp inside XWalk2?    | N/A                         |      |
|                     |           |         |                                         | Road Slope (%)        | N/A   | N/A                    | Clear Space?                | N/A  |
|                     |           |         |                                         | Road X Slope (%)      | N/A   | N/A                    | Clear Space to XWalk (in)   | N/A  |
|                     |           |         | N/A                                     | Any Obstructions?     | N/A   | N/A                    | Storm Grate/Utility Hazard? | N/A  |
| Total Cost:         | \$        | 1850.00 |                                         | Obstruction Type      |       |                        | Storm Grate/Utility Type    |      |
|                     |           |         |                                         |                       | N/A   |                        |                             | N/A  |
|                     |           |         |                                         |                       |       | Yes                    | Surface Condition? (G/P)    | Good |
|                     |           |         |                                         |                       |       |                        |                             |      |