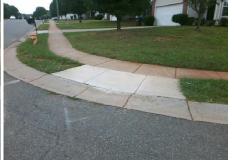

## Access Compliance Report Public Rights-of-Way (Curb Ramps)

| Intersection ID: 30121                  | ion ID: 30121 Main Street: CLOONEY_LN |                                |             | Cross Street: VERNON_WOOD_LN                   |                       |                             |                  | Location:                   | NW   |
|-----------------------------------------|---------------------------------------|--------------------------------|-------------|------------------------------------------------|-----------------------|-----------------------------|------------------|-----------------------------|------|
| ADA ID: A343C05BAF16                    | -16 Ramp Type: PerpDiag               |                                |             | Initial Pass/Fail: Fail Overall Compliance: No |                       |                             |                  | o Severity Score:           | 22.5 |
| Codes/Mitigation Info/Possible Solution |                                       |                                |             | Field Measurements/Component Compliance        |                       |                             |                  |                             |      |
|                                         |                                       | Possible Solutions:            |             | Compliance Description                         |                       | Data Compliance Description |                  | Data                        |      |
|                                         | CR                                    | Remove & Replace Curb Ramp     | With        | N/A                                            | Ramp Length (in)      | 48.0                        | No               | Ramp Slope (%)              | 10.8 |
|                                         |                                       | Two New Directional Ramps or   | · · · · · · | No                                             | Ramp Width (in)       | 44.0                        | No               | Ramp XSlope (%)             | 4.9  |
|                                         |                                       | Equivalent.                    |             | N/A                                            | Flare Type LT         | N/A                         | N/A              | Flare Type RT               | N/A  |
|                                         |                                       |                                |             | N/A                                            | Flare Slope LT (%)    | N/A                         | N/A              | Flare Slope RT (%)          | N/A  |
| <b>B</b>                                | tates !!!                             |                                |             | N/A                                            | Flare Traversable LT? | N/A                         | N/A              | Flare Traversable RT?       | N/A  |
|                                         |                                       |                                |             | N/A                                            | Landing Length (in)   | N/A                         | N/A              | DWS Provided?               | N/A  |
|                                         | 6                                     |                                |             | N/A                                            | Landing Width (in)    | N/A                         | N/A              | DWS Contrast?               | N/A  |
|                                         |                                       | N/A                            |             | N/A                                            | Landing Slope (%)     | N/A                         | N/A              | DWS Length (in)             | N/A  |
|                                         |                                       | N/A                            |             | N/A                                            | Landing X Slope (%)   | N/A                         | N/A              | DWS Full Width?             | N/A  |
| ALGOOLIS-                               |                                       |                                | N/A         | Landing Curb? (Y/N)                            | N/A                   | N/A                         | DWS Offset (in)  | N/A                         |      |
|                                         |                                       |                                | N/A         | Shared Landing?                                | N/A                   |                             | Dwe enset (iii)  | N/A                         |      |
|                                         | 1 100 V                               | PROW/ADA:                      |             | N/A                                            | Gutter Ponding?       | N/A                         | N/A              | Gutter Slope (%)            | N/A  |
|                                         | A 1                                   |                                |             |                                                | 0                     |                             | N/A              | ,                           |      |
|                                         | The market                            | Not Found, R304.5.1, R304.2.2, |             | N/A                                            | Gutter Lip Ht (in)    | 1.0                         |                  | Gutter X Slope (%)          | N/A  |
|                                         | R304.5.3                              |                                | N/A         | Painted X Walk1?                               | No                    | N/A                         | Painted X Walk2? | No                          |      |
|                                         |                                       |                                |             |                                                | X Walk 1 Direction    | To S                        |                  | X Walk 2 Direction          | To E |
|                                         |                                       |                                |             | N/A                                            | X Walk 1 Width (in)   | N/A                         | N/A              | X Walk 2 Width (in)         | N/A  |
| Street 1 Name                           | CLOONEY LN                            |                                |             |                                                | X Walk 1 Slope (%)    | 0.7                         |                  | X Walk 2 Slope (%)          | 5.4  |
| Stop Condition-Street 2                 | None                                  |                                |             |                                                | X Walk 1 X Slope (%)  | 6.4                         |                  | X Walk 2 X Slope (%)        | 1.2  |
| Street 2 Name                           | VERNON WOOD LN                        |                                |             | N/A                                            | Ramp inside XWalk1?   | N/A                         | N/A              | Ramp inside XWalk2?         | N/A  |
| Stop Condition-Street 1                 | StopSign                              |                                |             |                                                | Road Slope (%)        | 2.9                         | N/A              | Clear Space?                | N/A  |
|                                         |                                       |                                |             |                                                | Road X Slope (%)      | 3.6                         | N/A              | Clear Space to XWalk (in)   | N/A  |
|                                         |                                       |                                |             | N/A                                            | Any Obstructions?     | N/A                         | N/A              | Storm Grate/Utility Hazard? | N/A  |
|                                         |                                       | Total Cost: \$                 | 3200.00     |                                                | Obstruction Type      |                             |                  | Storm Grate/Utility Type    |      |
|                                         |                                       |                                |             |                                                |                       | N/A                         |                  |                             | N/A  |