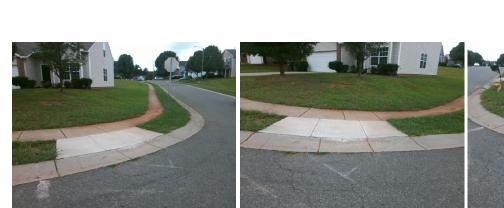

## Access Compliance Report Public Rights-of-Way (Curb Ramps)

| Intersection ID: 30121                  | ion ID: 30121 Main Street: CLOONEY_LN |                                |             | Cross Street: VERNON_WOOD_LN                   |                       |                             |                  | Location:                   | NW   |
|-----------------------------------------|---------------------------------------|--------------------------------|-------------|------------------------------------------------|-----------------------|-----------------------------|------------------|-----------------------------|------|
| ADA ID: A343C05BAF16                    | -16 Ramp Type: PerpDiag               |                                |             | Initial Pass/Fail: Fail Overall Compliance: No |                       |                             |                  | o Severity Score:           | 22.5 |
| Codes/Mitigation Info/Possible Solution |                                       |                                |             | Field Measurements/Component Compliance        |                       |                             |                  |                             |      |
|                                         |                                       | Possible Solutions:            |             | Compliance Description                         |                       | Data Compliance Description |                  | Data                        |      |
|                                         | CR                                    | Remove & Replace Curb Ramp     | With        | N/A                                            | Ramp Length (in)      | 48.0                        | No               | Ramp Slope (%)              | 10.8 |
|                                         |                                       | Two New Directional Ramps or   | · · · · · · | No                                             | Ramp Width (in)       | 44.0                        | No               | Ramp XSlope (%)             | 4.9  |
|                                         |                                       | Equivalent.                    |             | N/A                                            | Flare Type LT         | N/A                         | N/A              | Flare Type RT               | N/A  |
|                                         |                                       |                                |             | N/A                                            | Flare Slope LT (%)    | N/A                         | N/A              | Flare Slope RT (%)          | N/A  |
| <b>B</b>                                | tates !!!                             |                                |             | N/A                                            | Flare Traversable LT? | N/A                         | N/A              | Flare Traversable RT?       | N/A  |
|                                         |                                       |                                |             | N/A                                            | Landing Length (in)   | N/A                         | N/A              | DWS Provided?               | N/A  |
|                                         | 6                                     |                                |             | N/A                                            | Landing Width (in)    | N/A                         | N/A              | DWS Contrast?               | N/A  |
|                                         |                                       | N/A                            |             | N/A                                            | Landing Slope (%)     | N/A                         | N/A              | DWS Length (in)             | N/A  |
|                                         |                                       | N/A                            |             | N/A                                            | Landing X Slope (%)   | N/A                         | N/A              | DWS Full Width?             | N/A  |
| ALGOOLIS-                               |                                       |                                | N/A         | Landing Curb? (Y/N)                            | N/A                   | N/A                         | DWS Offset (in)  | N/A                         |      |
|                                         |                                       |                                | N/A         | Shared Landing?                                | N/A                   |                             | Dwe enset (iii)  | N/A                         |      |
|                                         | 1 100 V                               | PROW/ADA:                      |             | N/A                                            | Gutter Ponding?       | N/A                         | N/A              | Gutter Slope (%)            | N/A  |
|                                         | A 1                                   |                                |             |                                                | 0                     |                             | N/A              | ,                           |      |
|                                         | The market                            | Not Found, R304.5.1, R304.2.2, |             | N/A                                            | Gutter Lip Ht (in)    | 1.0                         |                  | Gutter X Slope (%)          | N/A  |
|                                         | R304.5.3                              |                                | N/A         | Painted X Walk1?                               | No                    | N/A                         | Painted X Walk2? | No                          |      |
|                                         |                                       |                                |             |                                                | X Walk 1 Direction    | To S                        |                  | X Walk 2 Direction          | To E |
|                                         |                                       |                                |             | N/A                                            | X Walk 1 Width (in)   | N/A                         | N/A              | X Walk 2 Width (in)         | N/A  |
| Street 1 Name                           | CLOONEY LN                            |                                |             |                                                | X Walk 1 Slope (%)    | 0.7                         |                  | X Walk 2 Slope (%)          | 5.4  |
| Stop Condition-Street 2                 | None                                  |                                |             |                                                | X Walk 1 X Slope (%)  | 6.4                         |                  | X Walk 2 X Slope (%)        | 1.2  |
| Street 2 Name                           | VERNON WOOD LN                        |                                |             | N/A                                            | Ramp inside XWalk1?   | N/A                         | N/A              | Ramp inside XWalk2?         | N/A  |
| Stop Condition-Street 1                 | StopSign                              |                                |             |                                                | Road Slope (%)        | 2.9                         | N/A              | Clear Space?                | N/A  |
|                                         |                                       |                                |             |                                                | Road X Slope (%)      | 3.6                         | N/A              | Clear Space to XWalk (in)   | N/A  |
|                                         |                                       |                                |             | N/A                                            | Any Obstructions?     | N/A                         | N/A              | Storm Grate/Utility Hazard? | N/A  |
|                                         |                                       | Total Cost: \$                 | 3200.00     |                                                | Obstruction Type      |                             |                  | Storm Grate/Utility Type    |      |
|                                         |                                       |                                |             |                                                |                       | N/A                         |                  |                             | N/A  |