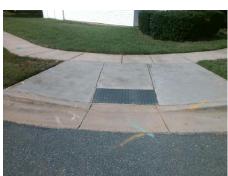

## Field Measurements/Component Compliance

Street 1 Name
Stop Condition-Street 2
Street 2 Name
Stop Condition-Street 1

STARNES RANDALL RD None CAROB TREE LN StopSign Possible Solutions:

Remove & Replace Curb Ramp With Two New Directional Ramps or Equivalent.

Surveyor Notes:

N/A

PROW/ADA:

R304.5.1

Total Cost: \$ 3200.00

| Compliance Description |                       | Data | Compliance Description |                             | Data |
|------------------------|-----------------------|------|------------------------|-----------------------------|------|
| N/A                    | Ramp Length (in)      | 92.0 | Yes                    | Ramp Slope (%)              | 5.2  |
| No                     | Ramp Width (in)       | 47.5 | Yes                    | Ramp XSlope (%)             | 0.5  |
| N/A                    | Flare Type LT         | N/A  | N/A                    | Flare Type RT               | N/A  |
| N/A                    | Flare Slope LT (%)    | N/A  | N/A                    | Flare Slope RT (%)          | N/A  |
| N/A                    | Flare Traversable LT? | N/A  | N/A                    | Flare Traversable RT?       | N/A  |
| N/A                    | Landing Length (in)   | N/A  | N/A                    | DWS Provided?               | N/A  |
| N/A                    | Landing Width (in)    | N/A  | N/A                    | DWS Contrast?               | N/A  |
| N/A                    | Landing Slope (%)     | N/A  | N/A                    | DWS Length (in)             | N/A  |
| N/A                    | Landing X Slope (%)   | N/A  | N/A                    | DWS Full Width?             | N/A  |
| N/A                    | Landing Curb? (Y/N)   | N/A  | N/A                    | DWS Offset (in)             | N/A  |
| N/A                    | Shared Landing?       | N/A  |                        |                             |      |
| N/A                    | Gutter Ponding?       | N/A  | N/A                    | Gutter Slope (%)            | N/A  |
| N/A                    | Gutter Lip Ht (in)    | N/A  | N/A                    | Gutter X Slope (%)          | N/A  |
| N/A                    | Painted X Walk1?      | No   | N/A                    | Painted X Walk2?            | No   |
|                        | X Walk 1 Direction    | To E |                        | X Walk 2 Direction          | To N |
| N/A                    | X Walk 1 Width (in)   | N/A  | N/A                    | X Walk 2 Width (in)         | N/A  |
|                        | X Walk 1 Slope (%)    | 1.9  |                        | X Walk 2 Slope (%)          | 0.8  |
|                        | X Walk 1 X Slope (%)  | 0.9  |                        | X Walk 2 X Slope (%)        | 1.5  |
| N/A                    | Ramp inside XWalk1?   | N/A  | N/A                    | Ramp inside XWalk2?         | N/A  |
|                        | Road Slope (%)        | 0.7  | N/A                    | Clear Space?                | N/A  |
|                        | Road X Slope (%)      | 3.4  | N/A                    | Clear Space to XWalk (in)   | N/A  |
| N/A                    | Any Obstructions?     | N/A  | N/A                    | Storm Grate/Utility Hazard? | N/A  |
|                        | Obstruction Type      |      | l                      | Storm Grate/Utility Type    |      |
|                        |                       | N/A  |                        |                             | N/A  |
|                        |                       |      | Yes                    | Surface Condition? (G/P)    | Good |