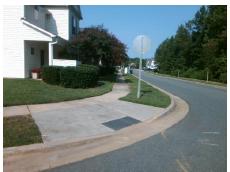

## Field Measurements/Component Compliance

Street 1 Name
Stop Condition-Street 2
Street 2 Name
Stop Condition-Street 1

STARNES RANDALL RD None CAROB TREE LN StopSign Possible Solutions:

Remove & Replace Curb Ramp With Two New Directional Ramps or Equivalent.

Surveyor Notes:

N/A

PROW/ADA:

R304.5.1

Total Cost: \$ 3200.00

| Compliance Description |                       | Data | Compliance Description |                             | Data |
|------------------------|-----------------------|------|------------------------|-----------------------------|------|
| N/A                    | Ramp Length (in)      | 92.0 | Yes                    | Ramp Slope (%)              | 5.2  |
| No                     | Ramp Width (in)       | 47.5 | Yes                    | Ramp XSlope (%)             | 0.5  |
| N/A                    | Flare Type LT         | N/A  | N/A                    | Flare Type RT               | N/A  |
| N/A                    | Flare Slope LT (%)    | N/A  | N/A                    | Flare Slope RT (%)          | N/A  |
| N/A                    | Flare Traversable LT? | N/A  | N/A                    | Flare Traversable RT?       | N/A  |
| N/A                    | Landing Length (in)   | N/A  | N/A                    | DWS Provided?               | N/A  |
| N/A                    | Landing Width (in)    | N/A  | N/A                    | DWS Contrast?               | N/A  |
| N/A                    | Landing Slope (%)     | N/A  | N/A                    | DWS Length (in)             | N/A  |
| N/A                    | Landing X Slope (%)   | N/A  | N/A                    | DWS Full Width?             | N/A  |
| N/A                    | Landing Curb? (Y/N)   | N/A  | N/A                    | DWS Offset (in)             | N/A  |
| N/A                    | Shared Landing?       | N/A  |                        |                             |      |
| N/A                    | Gutter Ponding?       | N/A  | N/A                    | Gutter Slope (%)            | N/A  |
| N/A                    | Gutter Lip Ht (in)    | N/A  | N/A                    | Gutter X Slope (%)          | N/A  |
| N/A                    | Painted X Walk1?      | No   | N/A                    | Painted X Walk2?            | No   |
|                        | X Walk 1 Direction    | To E |                        | X Walk 2 Direction          | To N |
| N/A                    | X Walk 1 Width (in)   | N/A  | N/A                    | X Walk 2 Width (in)         | N/A  |
|                        | X Walk 1 Slope (%)    | 1.9  |                        | X Walk 2 Slope (%)          | 0.8  |
|                        | X Walk 1 X Slope (%)  | 0.9  |                        | X Walk 2 X Slope (%)        | 1.5  |
| N/A                    | Ramp inside XWalk1?   | N/A  | N/A                    | Ramp inside XWalk2?         | N/A  |
|                        | Road Slope (%)        | 0.7  | N/A                    | Clear Space?                | N/A  |
|                        | Road X Slope (%)      | 3.4  | N/A                    | Clear Space to XWalk (in)   | N/A  |
| N/A                    | Any Obstructions?     | N/A  | N/A                    | Storm Grate/Utility Hazard? | N/A  |
|                        | Obstruction Type      |      | l                      | Storm Grate/Utility Type    |      |
|                        |                       | N/A  |                        |                             | N/A  |
|                        |                       |      | Yes                    | Surface Condition? (G/P)    | Good |