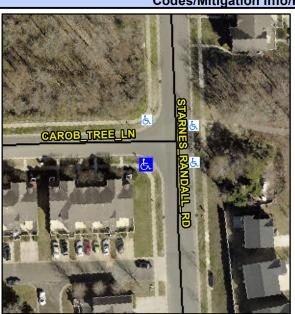

## Access Compliance Report Public Rights-of-Way (Curb Ramps)

Intersection ID: 31764 Main Street: CAROB\_TREE\_LN Cross Street: STARNES\_RANDALL\_RD Location: SW

ADA ID: A34517FEED09 Ramp Type: PerpDiag Initial Pass/Fail: Fail Overall Compliance: No Severity Score: 8.75