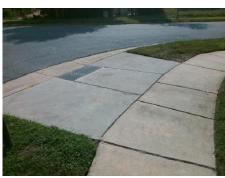

## Field Measurements/Component Compliance

Street 1 Name
Stop Condition-Street 2
Street 2 Name
Stop Condition-Street 1

STARNES RANDALL RD None CAROB TREE LN StopSign Possible Solutions:

Remove & Replace Curb Ramp With Two New Directional Ramps or Equivalent.

Surveyor Notes:

N/A

PROW/ADA:

R304.5.1

Total Cost: \$ 3200.00

| Compliance Description |                       | Data | Compliance Description |                             | Data |
|------------------------|-----------------------|------|------------------------|-----------------------------|------|
| N/A                    | Ramp Length (in)      | 92.0 | Yes                    | Ramp Slope (%)              | 5.2  |
| No                     | Ramp Width (in)       | 47.5 | Yes                    | Ramp XSlope (%)             | 0.5  |
| N/A                    | Flare Type LT         | N/A  | N/A                    | Flare Type RT               | N/A  |
| N/A                    | Flare Slope LT (%)    | N/A  | N/A                    | Flare Slope RT (%)          | N/A  |
| N/A                    | Flare Traversable LT? | N/A  | N/A                    | Flare Traversable RT?       | N/A  |
| N/A                    | Landing Length (in)   | N/A  | N/A                    | DWS Provided?               | N/A  |
| N/A                    | Landing Width (in)    | N/A  | N/A                    | DWS Contrast?               | N/A  |
| N/A                    | Landing Slope (%)     | N/A  | N/A                    | DWS Length (in)             | N/A  |
| N/A                    | Landing X Slope (%)   | N/A  | N/A                    | DWS Full Width?             | N/A  |
| N/A                    | Landing Curb? (Y/N)   | N/A  | N/A                    | DWS Offset (in)             | N/A  |
| N/A                    | Shared Landing?       | N/A  |                        |                             |      |
| N/A                    | Gutter Ponding?       | N/A  | N/A                    | Gutter Slope (%)            | N/A  |
| N/A                    | Gutter Lip Ht (in)    | N/A  | N/A                    | Gutter X Slope (%)          | N/A  |
| N/A                    | Painted X Walk1?      | No   | N/A                    | Painted X Walk2?            | No   |
|                        | X Walk 1 Direction    | To E |                        | X Walk 2 Direction          | To N |
| N/A                    | X Walk 1 Width (in)   | N/A  | N/A                    | X Walk 2 Width (in)         | N/A  |
|                        | X Walk 1 Slope (%)    | 1.9  |                        | X Walk 2 Slope (%)          | 0.8  |
|                        | X Walk 1 X Slope (%)  | 0.9  |                        | X Walk 2 X Slope (%)        | 1.5  |
| N/A                    | Ramp inside XWalk1?   | N/A  | N/A                    | Ramp inside XWalk2?         | N/A  |
|                        | Road Slope (%)        | 0.7  | N/A                    | Clear Space?                | N/A  |
|                        | Road X Slope (%)      | 3.4  | N/A                    | Clear Space to XWalk (in)   | N/A  |
| N/A                    | Any Obstructions?     | N/A  | N/A                    | Storm Grate/Utility Hazard? | N/A  |
|                        | Obstruction Type      |      | l                      | Storm Grate/Utility Type    |      |
|                        |                       | N/A  |                        |                             | N/A  |
|                        |                       |      | Yes                    | Surface Condition? (G/P)    | Good |