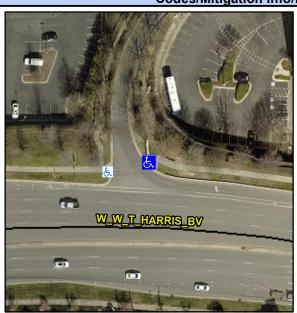

## Access Compliance Report Public Rights-of-Way (Curb Ramps)

Intersection ID: 10040791Main Street: W\_W\_T\_HARRIS\_BVCross Street: N/ALocation:NEADA ID: A3454FEAE495Ramp Type: BlendTrans1Initial Pass/Fail: FailOverall Compliance: NoSeverity Score: 1.25

## Field Measurements/Component Compliance

Street 1 Name
WWT HARRIS BV
Stop Condition-Street 1
None
Street 2 Name
N/A
Stop Condition-Street 2
None

Possible Solutions:

Remove & Replace Curb Ramp With Two New Directional Ramps or Equivalent.