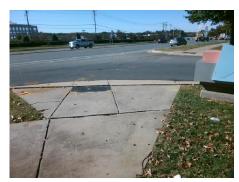

## Field Measurements/Component Compliance

Street 1 Name
WWT HARRIS BV
Stop Condition-Street 1
None
Street 2 Name
N/A
Stop Condition-Street 2
None

Possible Solutions:

Remove & Replace Curb Ramp With Two New Directional Ramps or Equivalent.

Surveyor Notes:

CURB LIP 1.0

PROW/ADA:

Not Found, R304.5.3, R304.4.1

Total Cost: \$ 3200.00

| Field Measurements/Component Compliance |                       |      |                        |                             |      |
|-----------------------------------------|-----------------------|------|------------------------|-----------------------------|------|
| Compliance Description                  |                       | Data | Compliance Description |                             | Data |
| N/A                                     | Ramp Length (in)      | 96.0 | No                     | BlendTrans Slope (%)        | 5.5  |
| Yes                                     | Ramp Width (in)       | 48.0 | No                     | BlendTrans XSlope (%)       | 4.5  |
| N/A                                     | Flare Type LT         | N/A  | N/A                    | Flare Type RT               | N/A  |
| N/A                                     | Flare Slope LT (%)    | N/A  | N/A                    | Flare Slope RT (%)          | N/A  |
| N/A                                     | Flare Traversable LT? | N/A  | N/A                    | Flare Traversable RT?       | N/A  |
| N/A                                     | Landing Length (in)   | N/A  | N/A                    | DWS Provided?               | N/A  |
| N/A                                     | Landing Width (in)    | N/A  | N/A                    | DWS Contrast?               | N/A  |
| N/A                                     | Landing Slope (%)     | N/A  | N/A                    | DWS Length (in)             | N/A  |
| N/A                                     | Landing X Slope (%)   | N/A  | N/A                    | DWS Full Width?             | N/A  |
| N/A                                     | Landing Curb? (Y/N)   | N/A  | N/A                    | DWS Offset (in)             | N/A  |
| N/A                                     | Shared Landing?       | N/A  |                        |                             |      |
| N/A                                     | Gutter Ponding?       | N/A  | N/A                    | Gutter Slope (%)            | N/A  |
| N/A                                     | Gutter Lip Ht (in)    | N/A  | N/A                    | Gutter X Slope (%)          | N/A  |
| N/A                                     | Painted X Walk1?      | No   | N/A                    | Painted X Walk2?            | No   |
|                                         | X Walk 1 Direction    | To W |                        | X Walk 2 Direction          | To S |
|                                         | X Walk 1 Width (in)   | N/A  |                        | X Walk 2 Width (in)         | N/A  |
|                                         | X Walk 1 Slope (%)    | 2.5  |                        | X Walk 2 Slope (%)          | 1.6  |
|                                         | X Walk 1 X Slope (%)  | 0.5  |                        | X Walk 2 X Slope (%)        | 0.8  |
| N/A                                     | Ramp inside XWalk1?   | N/A  | N/A                    | Ramp inside XWalk2?         | N/A  |
|                                         | Road Slope (%)        | 0.1  |                        | Clear Space?                | N/A  |
|                                         | Road X Slope (%)      | 1.0  | N/A                    | Clear Space to XWalk (in)   | N/A  |
| N/A                                     | Any Obstructions?     | N/A  | N/A                    | Storm Grate/Utility Hazard? | N/A  |
|                                         | Obstruction Type      |      | l                      | Storm Grate/Utility Type    |      |
|                                         |                       | N/A  |                        |                             | N/A  |
|                                         |                       |      | Yes                    | Surface Condition? (G/P)    | Good |
| Section of                              |                       |      | No                     | Curb Slope (%)              | 7.8  |
|                                         |                       |      |                        |                             |      |