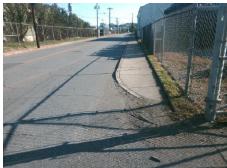

Intersection ID: 12473 Main Street: S\_CLARKSON\_ST Cross Street: W\_PALMER\_ST Location: E

ADA ID: A34811F0FD2A Ramp Type: Directional2 Initial Pass/Fail: Fail Overall Compliance: No Severity Score: 10