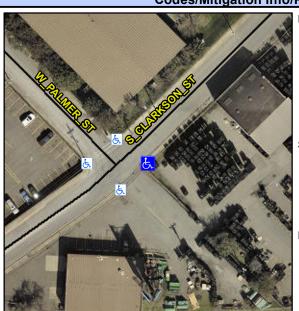

Intersection ID: 12473 Main Street: S\_CLARKSON\_ST Cross Street: W\_PALMER\_ST Location: E

ADA ID: A34811F0FD2A Ramp Type: Directional2 Initial Pass/Fail: Fail Overall Compliance: No Severity Score: 10