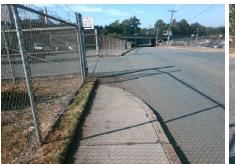

Intersection ID: 12473 Main Street: S\_CLARKSON\_ST Cross Street: W\_PALMER\_ST Location: E

ADA ID: A34811F0FD2A Ramp Type: Directional2 Initial Pass/Fail: Fail Overall Compliance: No Severity Score: 10