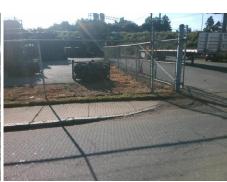

Intersection ID: 12473 Main Street: S\_CLARKSON\_ST Cross Street: W\_PALMER\_ST Location: E

ADA ID: A34811F0FD2A Ramp Type: Directional2 Initial Pass/Fail: Fail Overall Compliance: No Severity Score: 10