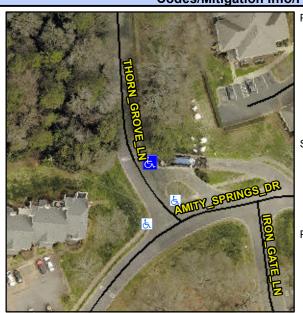

## Access Compliance Report Public Rights-of-Way (Curb Ramps)

Intersection ID: 15470 Main Street: AMITY\_SPRINGS\_DR Cross Street: THORN\_GROVE\_LN Location: N

ADA ID: A351BDBFA658 Ramp Type: Perp Initial Pass/Fail: Fail Overall Compliance: No Severity Score: 8.75

## Field Measurements/Component Compliance

Street 1 Name
THORN GROVE LN
Stop Condition-Street 2
None
Street 2 Name
N/A
Stop Condition-Street 1
N/A

Possible Solutions:

Remove & Replace Entire Ramp.

Surveyor Notes: