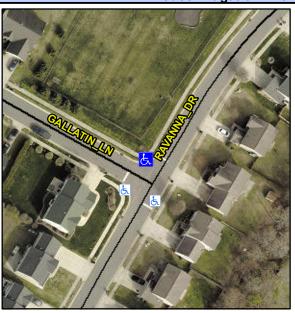

## Access Compliance Report Public Rights-of-Way (Curb Ramps)

N/A

Good

12.1

Intersection ID: 30305Main Street: GALLATIN\_LNCross Street: RAVANNA\_DRLocation: NADA ID: A35A95C58758Ramp Type: BlendTrans1Initial Pass/Fail: Fail Overall Compliance: No Severity Score: 35