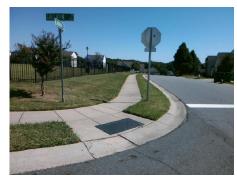

## Field Measurements/Component Compliance

Street 1 Name
Stop Condition-Street 1
Street 2 Name
Stop Condition-Street 2

GALLATIN LN StopSign RAVANNA DR None Possible Solutions:

Remove & Replace Curb Ramp With Two New Directional Ramps or Equivalent.

Surveyor Notes:

N/A

PROW/ADA:

Not Found, R304.5.1

Total Cost: \$ 3200.00

| Field Measurements/Component Compilance |     |                       |       |       |                             |       |
|-----------------------------------------|-----|-----------------------|-------|-------|-----------------------------|-------|
| Compli                                  |     | ance Description      | Data  | Compl | liance Description          | Data  |
|                                         | N/A | Ramp Length (in)      | 51.0  | Yes   | BlendTrans Slope (%)        | 4.1   |
|                                         | No  | Ramp Width (in)       | 28.0  | Yes   | BlendTrans XSlope (%)       | 1.1   |
|                                         | N/A | Flare Type LT         | N/A   | N/A   | Flare Type RT               | N/A   |
|                                         | N/A | Flare Slope LT (%)    | N/A   | N/A   | Flare Slope RT (%)          | N/A   |
|                                         | N/A | Flare Traversable LT? | N/A   | N/A   | Flare Traversable RT?       | N/A   |
|                                         | N/A | Landing Length (in)   | N/A   | N/A   | DWS Provided?               | N/A   |
|                                         | N/A | Landing Width (in)    | N/A   | N/A   | DWS Contrast?               | N/A   |
|                                         | N/A | Landing Slope (%)     | N/A   | N/A   | DWS Length (in)             | N/A   |
|                                         | N/A | Landing X Slope (%)   | N/A   | N/A   | DWS Full Width?             | N/A   |
|                                         | N/A | Landing Curb? (Y/N)   | N/A   | N/A   | DWS Offset (in)             | N/A   |
|                                         | N/A | Shared Landing?       | N/A   |       |                             |       |
|                                         | N/A | Gutter Ponding?       | N/A   | N/A   | Gutter Slope (%)            | N/A   |
|                                         | N/A | Gutter Lip Ht (in)    | 1.0   | N/A   | Gutter X Slope (%)          | N/A   |
|                                         | N/A | Painted X Walk1?      | No    | N/A   | Painted X Walk2?            | No    |
|                                         |     | X Walk 1 Direction    | To SW |       | X Walk 2 Direction          | To SE |
|                                         |     | X Walk 1 Width (in)   | N/A   |       | X Walk 2 Width (in)         | N/A   |
|                                         |     | X Walk 1 Slope (%)    | 2.3   |       | X Walk 2 Slope (%)          | 0.8   |
|                                         |     | X Walk 1 X Slope (%)  | 1.1   |       | X Walk 2 X Slope (%)        | 2.1   |
|                                         | N/A | Ramp inside XWalk1?   | N/A   | N/A   | Ramp inside XWalk2?         | N/A   |
|                                         |     | Road Slope (%)        | 1.0   |       | Clear Space?                | N/A   |
|                                         |     | Road X Slope (%)      | 2.0   | N/A   | Clear Space to XWalk (in)   | N/A   |
|                                         | N/A | Any Obstructions?     | N/A   | N/A   | Storm Grate/Utility Hazard? | N/A   |
|                                         |     | Obstruction Type      |       | l     | Storm Grate/Utility Type    |       |
|                                         |     |                       |       |       |                             |       |