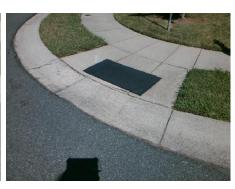

Surveyor Notes:

N/A

PROW/ADA:

Not Found, R304.5.1

Total Cost: \$ 3200.00

| Field Measurements/Component Compilance |     |                       |       |       |                             |       |
|-----------------------------------------|-----|-----------------------|-------|-------|-----------------------------|-------|
| Compli                                  |     | ance Description      | Data  | Compl | liance Description          | Data  |
|                                         | N/A | Ramp Length (in)      | 51.0  | Yes   | BlendTrans Slope (%)        | 4.1   |
|                                         | No  | Ramp Width (in)       | 28.0  | Yes   | BlendTrans XSlope (%)       | 1.1   |
|                                         | N/A | Flare Type LT         | N/A   | N/A   | Flare Type RT               | N/A   |
|                                         | N/A | Flare Slope LT (%)    | N/A   | N/A   | Flare Slope RT (%)          | N/A   |
|                                         | N/A | Flare Traversable LT? | N/A   | N/A   | Flare Traversable RT?       | N/A   |
|                                         | N/A | Landing Length (in)   | N/A   | N/A   | DWS Provided?               | N/A   |
|                                         | N/A | Landing Width (in)    | N/A   | N/A   | DWS Contrast?               | N/A   |
|                                         | N/A | Landing Slope (%)     | N/A   | N/A   | DWS Length (in)             | N/A   |
|                                         | N/A | Landing X Slope (%)   | N/A   | N/A   | DWS Full Width?             | N/A   |
|                                         | N/A | Landing Curb? (Y/N)   | N/A   | N/A   | DWS Offset (in)             | N/A   |
|                                         | N/A | Shared Landing?       | N/A   |       |                             |       |
|                                         | N/A | Gutter Ponding?       | N/A   | N/A   | Gutter Slope (%)            | N/A   |
|                                         | N/A | Gutter Lip Ht (in)    | 1.0   | N/A   | Gutter X Slope (%)          | N/A   |
|                                         | N/A | Painted X Walk1?      | No    | N/A   | Painted X Walk2?            | No    |
|                                         |     | X Walk 1 Direction    | To SW |       | X Walk 2 Direction          | To SE |
|                                         |     | X Walk 1 Width (in)   | N/A   |       | X Walk 2 Width (in)         | N/A   |
|                                         |     | X Walk 1 Slope (%)    | 2.3   |       | X Walk 2 Slope (%)          | 0.8   |
|                                         |     | X Walk 1 X Slope (%)  | 1.1   |       | X Walk 2 X Slope (%)        | 2.1   |
|                                         | N/A | Ramp inside XWalk1?   | N/A   | N/A   | Ramp inside XWalk2?         | N/A   |
|                                         |     | Road Slope (%)        | 1.0   |       | Clear Space?                | N/A   |
|                                         |     | Road X Slope (%)      | 2.0   | N/A   | Clear Space to XWalk (in)   | N/A   |
|                                         | N/A | Any Obstructions?     | N/A   | N/A   | Storm Grate/Utility Hazard? | N/A   |
|                                         |     | Obstruction Type      |       | l     | Storm Grate/Utility Type    |       |
|                                         |     |                       |       |       |                             |       |