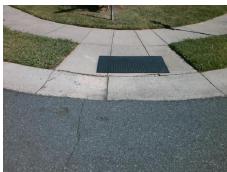

Surveyor Notes:

N/A

PROW/ADA:

Not Found, R304.5.1

Total Cost: \$ 3200.00

| Field Measurements/Component Compilance |     |                       |       |       |                             |       |
|-----------------------------------------|-----|-----------------------|-------|-------|-----------------------------|-------|
| Compli                                  |     | ance Description      | Data  | Compl | liance Description          | Data  |
|                                         | N/A | Ramp Length (in)      | 51.0  | Yes   | BlendTrans Slope (%)        | 4.1   |
|                                         | No  | Ramp Width (in)       | 28.0  | Yes   | BlendTrans XSlope (%)       | 1.1   |
|                                         | N/A | Flare Type LT         | N/A   | N/A   | Flare Type RT               | N/A   |
|                                         | N/A | Flare Slope LT (%)    | N/A   | N/A   | Flare Slope RT (%)          | N/A   |
|                                         | N/A | Flare Traversable LT? | N/A   | N/A   | Flare Traversable RT?       | N/A   |
|                                         | N/A | Landing Length (in)   | N/A   | N/A   | DWS Provided?               | N/A   |
|                                         | N/A | Landing Width (in)    | N/A   | N/A   | DWS Contrast?               | N/A   |
|                                         | N/A | Landing Slope (%)     | N/A   | N/A   | DWS Length (in)             | N/A   |
|                                         | N/A | Landing X Slope (%)   | N/A   | N/A   | DWS Full Width?             | N/A   |
|                                         | N/A | Landing Curb? (Y/N)   | N/A   | N/A   | DWS Offset (in)             | N/A   |
|                                         | N/A | Shared Landing?       | N/A   |       |                             |       |
|                                         | N/A | Gutter Ponding?       | N/A   | N/A   | Gutter Slope (%)            | N/A   |
|                                         | N/A | Gutter Lip Ht (in)    | 1.0   | N/A   | Gutter X Slope (%)          | N/A   |
|                                         | N/A | Painted X Walk1?      | No    | N/A   | Painted X Walk2?            | No    |
|                                         |     | X Walk 1 Direction    | To SW |       | X Walk 2 Direction          | To SE |
|                                         |     | X Walk 1 Width (in)   | N/A   |       | X Walk 2 Width (in)         | N/A   |
|                                         |     | X Walk 1 Slope (%)    | 2.3   |       | X Walk 2 Slope (%)          | 0.8   |
|                                         |     | X Walk 1 X Slope (%)  | 1.1   |       | X Walk 2 X Slope (%)        | 2.1   |
|                                         | N/A | Ramp inside XWalk1?   | N/A   | N/A   | Ramp inside XWalk2?         | N/A   |
|                                         |     | Road Slope (%)        | 1.0   |       | Clear Space?                | N/A   |
|                                         |     | Road X Slope (%)      | 2.0   | N/A   | Clear Space to XWalk (in)   | N/A   |
|                                         | N/A | Any Obstructions?     | N/A   | N/A   | Storm Grate/Utility Hazard? | N/A   |
|                                         |     | Obstruction Type      |       | l     | Storm Grate/Utility Type    |       |
|                                         |     |                       |       |       |                             |       |