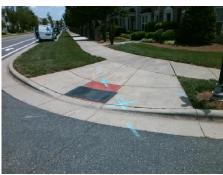

Possible Solutions:

Remove & Replace Curb Ramp With Two New Directional Ramps or Equivalent.

Surveyor Notes:

N/A

PROW/ADA:

R304.5.1

N/A F
N/A F
N/A La
N/A La
N/A La
N/A La
N/A La
N/A S
N/A G
N/A G
N/A G
N/A G
N/A G
N/A R
X
N/A X
X
N/A X
X
X
N/A R
R
R
R
N/A A
3200.00 C

Compliance Description Data Compliance Description Data Yes Ramp Slope (%) N/A Ramp Length (in) 113.0 6.9 Yes Ramp XSlope (%) No Ramp Width (in) 31.0 1.0 N/A N/A Flare Type LT N/A Flare Type RT N/A N/A N/A Flare Slope RT (%) N/A Flare Slope LT (%) Flare Traversable LT? N/A N/A Flare Traversable RT? N/A N/A N/A **DWS Provided?** N/A Landing Length (in) Landing Width (in) N/A N/A **DWS Contrast?** N/A N/A N/A Landing Slope (%) DWS Length (in) N/A Landing X Slope (%) N/A N/A DWS Full Width? N/A Landing Curb? (Y/N) N/A N/A DWS Offset (in) N/A N/A Shared Landing? **Gutter Ponding?** N/A N/A Gutter Slope (%) N/A Gutter Lip Ht (in) N/A N/A Gutter X Slope (%) N/A Painted X Walk1? No N/A Painted X Walk2? No X Walk 1 Direction To NE X Walk 2 Direction To NW N/A X Walk 1 Width (in) X Walk 2 Width (in) N/A X Walk 1 Slope (%) 2.6 X Walk 2 Slope (%) 3.9 X Walk 1 X Slope (%) 0.8 X Walk 2 X Slope (%) 2.1 N/A N/A Ramp inside XWalk2? N/A Ramp inside XWalk1? Road Slope (%) 0.4 N/A Clear Space? N/A N/A Road X Slope (%) Clear Space to XWalk (in) N/A 4.2 N/A N/A Any Obstructions? Storm Grate/Utility Hazard? N/A **Obstruction Type** Storm Grate/Utility Type N/A N/A Yes Surface Condition? (G/P) Good