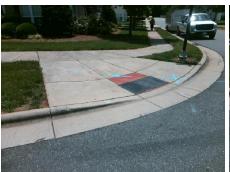

Possible Solutions:

Remove & Replace Curb Ramp With Two New Directional Ramps or Equivalent.

Surveyor Notes:

N/A

PROW/ADA:

R304.5.1

N/A F
N/A F
N/A La
N/A La
N/A La
N/A La
N/A La
N/A S
N/A G
N/A G
N/A G
N/A G
N/A G
N/A R
X
N/A X
X
N/A X
X
X
N/A R
R
R
R
N/A A
3200.00 C

Compliance Description Data Compliance Description Data Yes Ramp Slope (%) N/A Ramp Length (in) 113.0 6.9 Yes Ramp XSlope (%) No Ramp Width (in) 31.0 1.0 N/A N/A Flare Type LT N/A Flare Type RT N/A N/A N/A Flare Slope RT (%) N/A Flare Slope LT (%) Flare Traversable LT? N/A N/A Flare Traversable RT? N/A N/A N/A **DWS Provided?** N/A Landing Length (in) Landing Width (in) N/A N/A **DWS Contrast?** N/A N/A N/A Landing Slope (%) DWS Length (in) N/A Landing X Slope (%) N/A N/A DWS Full Width? N/A Landing Curb? (Y/N) N/A N/A DWS Offset (in) N/A N/A Shared Landing? **Gutter Ponding?** N/A N/A Gutter Slope (%) N/A Gutter Lip Ht (in) N/A N/A Gutter X Slope (%) N/A Painted X Walk1? No N/A Painted X Walk2? No X Walk 1 Direction To NE X Walk 2 Direction To NW N/A X Walk 1 Width (in) X Walk 2 Width (in) N/A X Walk 1 Slope (%) 2.6 X Walk 2 Slope (%) 3.9 X Walk 1 X Slope (%) 0.8 X Walk 2 X Slope (%) 2.1 N/A N/A Ramp inside XWalk2? N/A Ramp inside XWalk1? Road Slope (%) 0.4 N/A Clear Space? N/A N/A Road X Slope (%) Clear Space to XWalk (in) N/A 4.2 N/A N/A Any Obstructions? Storm Grate/Utility Hazard? N/A **Obstruction Type** Storm Grate/Utility Type N/A N/A Yes Surface Condition? (G/P) Good