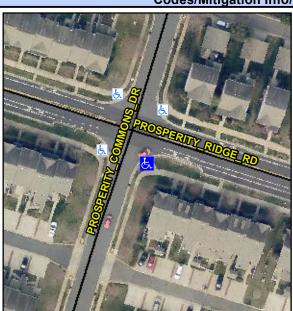

## Access Compliance Report Public Rights-of-Way (Curb Ramps)

Intersection ID: 43353 Main Street: PROSPERITY\_RIDGE\_RD Cross Street: PROSPERITY\_COMMONS\_DR Location: S

ADA ID: A35EC2768DAC Ramp Type: PerpDiag Initial Pass/Fail: Fail Overall Compliance: No Severity Score: 35

**Codes/Mitigation Info/Possible Solution** 

Field Measurements/Component Compliance

Street 1 Name PROSPERITY RIDGE RD
Stop Condition-Street 2 Name PROSPERITY COMMONS DR
Stop Condition-Street 1 StopSign