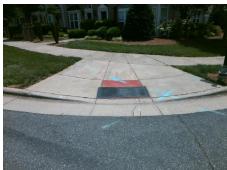

Possible Solutions:

Remove & Replace Curb Ramp With Two New Directional Ramps or Equivalent.

Surveyor Notes:

N/A

PROW/ADA:

R304.5.1

N/A F
N/A F
N/A La
N/A La
N/A La
N/A La
N/A La
N/A S
N/A G
N/A G
N/A G
N/A G
N/A G
N/A R
X
N/A X
X
N/A X
X
X
N/A R
R
R
R
N/A A
3200.00 C

Compliance Description Data Compliance Description Data Yes Ramp Slope (%) N/A Ramp Length (in) 113.0 6.9 Yes Ramp XSlope (%) No Ramp Width (in) 31.0 1.0 N/A N/A Flare Type LT N/A Flare Type RT N/A N/A N/A Flare Slope RT (%) N/A Flare Slope LT (%) Flare Traversable LT? N/A N/A Flare Traversable RT? N/A N/A N/A **DWS Provided?** N/A Landing Length (in) Landing Width (in) N/A N/A **DWS Contrast?** N/A N/A N/A Landing Slope (%) DWS Length (in) N/A Landing X Slope (%) N/A N/A DWS Full Width? N/A Landing Curb? (Y/N) N/A N/A DWS Offset (in) N/A N/A Shared Landing? **Gutter Ponding?** N/A N/A Gutter Slope (%) N/A Gutter Lip Ht (in) N/A N/A Gutter X Slope (%) N/A Painted X Walk1? No N/A Painted X Walk2? No X Walk 1 Direction To NE X Walk 2 Direction To NW N/A X Walk 1 Width (in) X Walk 2 Width (in) N/A X Walk 1 Slope (%) 2.6 X Walk 2 Slope (%) 3.9 X Walk 1 X Slope (%) 0.8 X Walk 2 X Slope (%) 2.1 N/A N/A Ramp inside XWalk2? N/A Ramp inside XWalk1? Road Slope (%) 0.4 N/A Clear Space? N/A N/A Road X Slope (%) Clear Space to XWalk (in) N/A 4.2 N/A N/A Any Obstructions? Storm Grate/Utility Hazard? N/A **Obstruction Type** Storm Grate/Utility Type N/A N/A Yes Surface Condition? (G/P) Good