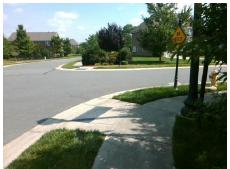

## Access Compliance Report Public Rights-of-Way (Curb Ramps)

Intersection ID: 47968 Main Street: MESA\_VERDE\_RD Cross Street: KYRENE\_RD Location: SE

ADA ID: A367AEB4DD76 Ramp Type: PerpDiag Initial Pass/Fail: Fail Overall Compliance: No Severity Score: 21.25

## Field Measurements/Component Compliance

Street 1 Name
Stop Condition-Street 2
Street 2 Name
Stop Condition-Street 1

MESA VERDE RD StopSign KYRENE RD None Remove & Replace Curb Ramp With Two New Directional Ramps or Equivalent.