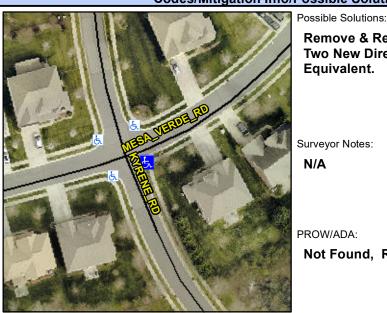

## Access Compliance Report Public Rights-of-Way (Curb Ramps)

Intersection ID: 47968 Main Street: MESA\_VERDE\_RD Cross Street: KYRENE\_RD Location: SE

ADA ID: A367AEB4DD76 Ramp Type: PerpDiag Initial Pass/Fail: Fail Overall Compliance: No Severity Score: 21.25

Codes/Mitigation Info/Possible Solution

## Field Measurements/Component Compliance

Street 1 Name
Stop Condition-Street 2
Street 2 Name
Stop Condition-Street 1

MESA VERDE RD StopSign KYRENE RD None Remove & Replace Curb Ramp With Two New Directional Ramps or Equivalent.

Surveyor Notes:
N/A

PROW/ADA:
Not Found, R304.5.1, R304.2.2

Total Cost: \$ 3200.00