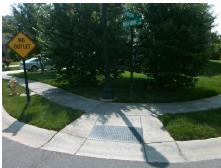

## Access Compliance Report Public Rights-of-Way (Curb Ramps)

Intersection ID: 47968 Main Street: MESA\_VERDE\_RD Cross Street: KYRENE\_RD Location: SE

ADA ID: A367AEB4DD76 Ramp Type: PerpDiag Initial Pass/Fail: Fail Overall Compliance: No Severity Score: 21.25

## Field Measurements/Component Compliance

Street 1 Name
Stop Condition-Street 2
Street 2 Name
Stop Condition-Street 1

MESA VERDE RD StopSign KYRENE RD None Remove & Replace Curb Ramp With Two New Directional Ramps or Equivalent.