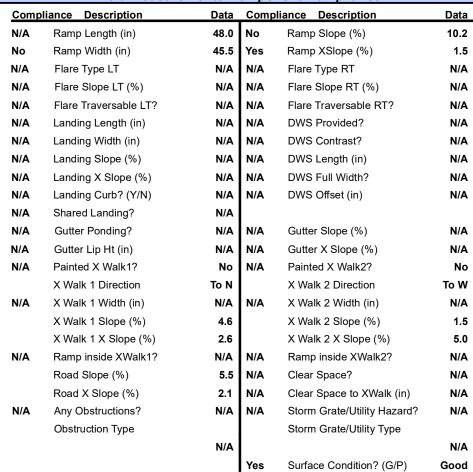

## Field Measurements/Component Compliance

Street 1 Name
Stop Condition-Street 2
Street 2 Name
Stop Condition-Street 1

MESA VERDE RD StopSign KYRENE RD None Remove & Replace Curb Ramp With Two New Directional Ramps or Equivalent.

Surveyor Notes:
N/A

PROW/ADA:
Not Found, R304.5.1, R304.2.2

Total Cost: \$ 3200.00