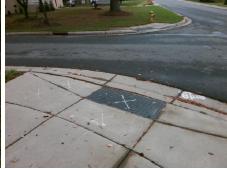

## **Access Compliance Report Public Rights-of-Way** (Curb Ramps)

Intersection ID: 11308 Main Street: CARDIFF\_AV **Cross Street: SPRINGWAY DR** Location: SE ADA ID: A367E8F50D6F Ramp Type: PerpDiag Initial Pass/Fail: Fail **Overall Compliance: No** Severity Score: 33.75

None

Possible Solutions: Remove & Replace Curb Ramp With Two New Directional Ramps or Equivalent. Surveyor Notes: N/A

Not Found, R304.5.1, R304.2.2, R304.5.3

PROW/ADA: 3200.00

Total Cost:

| Field Measurements/Component Compliance |                       |      |      |                             |      |
|-----------------------------------------|-----------------------|------|------|-----------------------------|------|
| Compliance Description                  |                       | Data | Comp | liance Description          | Data |
| N/A                                     | Ramp Length (in)      | 50.0 | No   | Ramp Slope (%)              | 8.7  |
| No                                      | Ramp Width (in)       | 46.0 | No   | Ramp XSlope (%)             | 6.6  |
| N/A                                     | Flare Type LT         | N/A  | N/A  | Flare Type RT               | N/A  |
| N/A                                     | Flare Slope LT (%)    | N/A  | N/A  | Flare Slope RT (%)          | N/A  |
| N/A                                     | Flare Traversable LT? | N/A  | N/A  | Flare Traversable RT?       | N/A  |
| N/A                                     | Landing Length (in)   | N/A  | N/A  | DWS Provided?               | N/A  |
| N/A                                     | Landing Width (in)    | N/A  | N/A  | DWS Contrast?               | N/A  |
| N/A                                     | Landing Slope (%)     | N/A  | N/A  | DWS Length (in)             | N/A  |
| N/A                                     | Landing X Slope (%)   | N/A  | N/A  | DWS Full Width?             | N/A  |
| N/A                                     | Landing Curb? (Y/N)   | N/A  | N/A  | DWS Offset (in)             | N/A  |
| N/A                                     | Shared Landing?       | N/A  |      |                             |      |
| N/A                                     | Gutter Ponding?       | N/A  | N/A  | Gutter Slope (%)            | N/A  |
| N/A                                     | Gutter Lip Ht (in)    | 1.0  | N/A  | Gutter X Slope (%)          | N/A  |
| N/A                                     | Painted X Walk1?      | No   | N/A  | Painted X Walk2?            | No   |
|                                         | X Walk 1 Direction    | To N |      | X Walk 2 Direction          | To W |
| N/A                                     | X Walk 1 Width (in)   | N/A  | N/A  | X Walk 2 Width (in)         | N/A  |
|                                         | X Walk 1 Slope (%)    | 7.0  |      | X Walk 2 Slope (%)          | 4.4  |
|                                         | X Walk 1 X Slope (%)  | 1.7  |      | X Walk 2 X Slope (%)        | 5.4  |
| N/A                                     | Ramp inside XWalk1?   | N/A  | N/A  | Ramp inside XWalk2?         | N/A  |
|                                         | Road Slope (%)        | 7.4  | N/A  | Clear Space?                | N/A  |
|                                         | Road X Slope (%)      | 1.8  | N/A  | Clear Space to XWalk (in)   | N/A  |
| N/A                                     | Any Obstructions?     | N/A  | N/A  | Storm Grate/Utility Hazard? | N/A  |
|                                         | Obstruction Type      |      |      | Storm Grate/Utility Type    |      |
|                                         |                       | N/A  |      |                             | N/A  |
|                                         |                       |      | Yes  | Surface Condition? (G/P)    | Good |
|                                         |                       |      |      |                             |      |