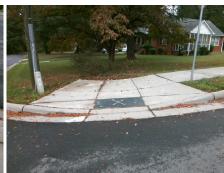

## **Access Compliance Report Public Rights-of-Way** (Curb Ramps)

Intersection ID: 11308 Main Street: CARDIFF\_AV **Cross Street: SPRINGWAY DR** Location: SE ADA ID: A367E8F50D6F Ramp Type: PerpDiag Initial Pass/Fail: Fail **Overall Compliance: No** Severity Score: 33.75

None

Possible Solutions: Remove & Replace Curb Ramp With Two New Directional Ramps or Equivalent. Surveyor Notes: N/A

Not Found, R304.5.1, R304.2.2, R304.5.3

PROW/ADA: 3200.00

Total Cost:

| Field Measurements/Component Compliance |                       |      |      |                             |      |
|-----------------------------------------|-----------------------|------|------|-----------------------------|------|
| Compliance Description                  |                       | Data | Comp | liance Description          | Data |
| N/A                                     | Ramp Length (in)      | 50.0 | No   | Ramp Slope (%)              | 8.7  |
| No                                      | Ramp Width (in)       | 46.0 | No   | Ramp XSlope (%)             | 6.6  |
| N/A                                     | Flare Type LT         | N/A  | N/A  | Flare Type RT               | N/A  |
| N/A                                     | Flare Slope LT (%)    | N/A  | N/A  | Flare Slope RT (%)          | N/A  |
| N/A                                     | Flare Traversable LT? | N/A  | N/A  | Flare Traversable RT?       | N/A  |
| N/A                                     | Landing Length (in)   | N/A  | N/A  | DWS Provided?               | N/A  |
| N/A                                     | Landing Width (in)    | N/A  | N/A  | DWS Contrast?               | N/A  |
| N/A                                     | Landing Slope (%)     | N/A  | N/A  | DWS Length (in)             | N/A  |
| N/A                                     | Landing X Slope (%)   | N/A  | N/A  | DWS Full Width?             | N/A  |
| N/A                                     | Landing Curb? (Y/N)   | N/A  | N/A  | DWS Offset (in)             | N/A  |
| N/A                                     | Shared Landing?       | N/A  |      |                             |      |
| N/A                                     | Gutter Ponding?       | N/A  | N/A  | Gutter Slope (%)            | N/A  |
| N/A                                     | Gutter Lip Ht (in)    | 1.0  | N/A  | Gutter X Slope (%)          | N/A  |
| N/A                                     | Painted X Walk1?      | No   | N/A  | Painted X Walk2?            | No   |
|                                         | X Walk 1 Direction    | To N |      | X Walk 2 Direction          | To W |
| N/A                                     | X Walk 1 Width (in)   | N/A  | N/A  | X Walk 2 Width (in)         | N/A  |
|                                         | X Walk 1 Slope (%)    | 7.0  |      | X Walk 2 Slope (%)          | 4.4  |
|                                         | X Walk 1 X Slope (%)  | 1.7  |      | X Walk 2 X Slope (%)        | 5.4  |
| N/A                                     | Ramp inside XWalk1?   | N/A  | N/A  | Ramp inside XWalk2?         | N/A  |
|                                         | Road Slope (%)        | 7.4  | N/A  | Clear Space?                | N/A  |
|                                         | Road X Slope (%)      | 1.8  | N/A  | Clear Space to XWalk (in)   | N/A  |
| N/A                                     | Any Obstructions?     | N/A  | N/A  | Storm Grate/Utility Hazard? | N/A  |
|                                         | Obstruction Type      |      |      | Storm Grate/Utility Type    |      |
|                                         |                       | N/A  |      |                             | N/A  |
|                                         |                       |      | Yes  | Surface Condition? (G/P)    | Good |
|                                         |                       |      |      |                             |      |