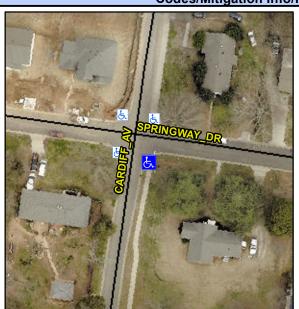

## **Access Compliance Report Public Rights-of-Way** (Curb Ramps)

Intersection ID: 11308 Main Street: CARDIFF\_AV **Cross Street: SPRINGWAY DR** Location: SE ADA ID: A367E8F50D6F Ramp Type: PerpDiag Initial Pass/Fail: Fail **Overall Compliance: No** Severity Score: 33.75

**Codes/Mitigation Info/Possible Solution** 

Field Measurements/Component Compliance

Street 1 Name Stop Condition-Street 2 Street 2 Name Stop Condition-Street 1 **SPRINGWAY DR** StopSign **CARDIFF AV** 