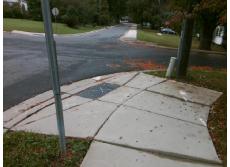

## **Access Compliance Report Public Rights-of-Way** (Curb Ramps)

Intersection ID: 11308 Main Street: CARDIFF\_AV **Cross Street: SPRINGWAY DR** Location: SE ADA ID: A367E8F50D6F Ramp Type: PerpDiag Initial Pass/Fail: Fail **Overall Compliance: No** Severity Score: 33.75

None

Possible Solutions: Remove & Replace Curb Ramp With Two New Directional Ramps or Equivalent. Surveyor Notes: N/A

Not Found, R304.5.1, R304.2.2, R304.5.3

PROW/ADA: 3200.00

Total Cost:

| Field Measurements/Component Compliance |                       |      |      |                             |      |
|-----------------------------------------|-----------------------|------|------|-----------------------------|------|
| Compliance Description                  |                       | Data | Comp | liance Description          | Data |
| N/A                                     | Ramp Length (in)      | 50.0 | No   | Ramp Slope (%)              | 8.7  |
| No                                      | Ramp Width (in)       | 46.0 | No   | Ramp XSlope (%)             | 6.6  |
| N/A                                     | Flare Type LT         | N/A  | N/A  | Flare Type RT               | N/A  |
| N/A                                     | Flare Slope LT (%)    | N/A  | N/A  | Flare Slope RT (%)          | N/A  |
| N/A                                     | Flare Traversable LT? | N/A  | N/A  | Flare Traversable RT?       | N/A  |
| N/A                                     | Landing Length (in)   | N/A  | N/A  | DWS Provided?               | N/A  |
| N/A                                     | Landing Width (in)    | N/A  | N/A  | DWS Contrast?               | N/A  |
| N/A                                     | Landing Slope (%)     | N/A  | N/A  | DWS Length (in)             | N/A  |
| N/A                                     | Landing X Slope (%)   | N/A  | N/A  | DWS Full Width?             | N/A  |
| N/A                                     | Landing Curb? (Y/N)   | N/A  | N/A  | DWS Offset (in)             | N/A  |
| N/A                                     | Shared Landing?       | N/A  |      |                             |      |
| N/A                                     | Gutter Ponding?       | N/A  | N/A  | Gutter Slope (%)            | N/A  |
| N/A                                     | Gutter Lip Ht (in)    | 1.0  | N/A  | Gutter X Slope (%)          | N/A  |
| N/A                                     | Painted X Walk1?      | No   | N/A  | Painted X Walk2?            | No   |
|                                         | X Walk 1 Direction    | To N |      | X Walk 2 Direction          | To W |
| N/A                                     | X Walk 1 Width (in)   | N/A  | N/A  | X Walk 2 Width (in)         | N/A  |
|                                         | X Walk 1 Slope (%)    | 7.0  |      | X Walk 2 Slope (%)          | 4.4  |
|                                         | X Walk 1 X Slope (%)  | 1.7  |      | X Walk 2 X Slope (%)        | 5.4  |
| N/A                                     | Ramp inside XWalk1?   | N/A  | N/A  | Ramp inside XWalk2?         | N/A  |
|                                         | Road Slope (%)        | 7.4  | N/A  | Clear Space?                | N/A  |
|                                         | Road X Slope (%)      | 1.8  | N/A  | Clear Space to XWalk (in)   | N/A  |
| N/A                                     | Any Obstructions?     | N/A  | N/A  | Storm Grate/Utility Hazard? | N/A  |
|                                         | Obstruction Type      |      |      | Storm Grate/Utility Type    |      |
|                                         |                       | N/A  |      |                             | N/A  |
|                                         |                       |      | Yes  | Surface Condition? (G/P)    | Good |
|                                         |                       |      |      |                             |      |