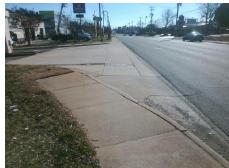

No.

Surveyor Notes:

N/A

NO.

PROW/ADA:

Not Found, R304.5.3

Total Cost: \$ 3200.00

| Compliance Description |                       | Data | Compliance Description |                             | Data |
|------------------------|-----------------------|------|------------------------|-----------------------------|------|
| N/A                    | Ramp Length (in)      | 61.0 | Yes                    | Ramp Slope (%)              | 5.4  |
| Yes                    | Ramp Width (in)       | 58.0 | No                     | Ramp XSlope (%)             | 5.4  |
| N/A                    | Flare Type LT         | N/A  | N/A                    | Flare Type RT               | N/A  |
| N/A                    | Flare Slope LT (%)    | N/A  | N/A                    | Flare Slope RT (%)          | N/A  |
| N/A                    | Flare Traversable LT? | N/A  | N/A                    | Flare Traversable RT?       | N/A  |
| N/A                    | Landing Length (in)   | N/A  | N/A                    | DWS Provided?               | N/A  |
| N/A                    | Landing Width (in)    | N/A  | N/A                    | DWS Contrast?               | N/A  |
| N/A                    | Landing Slope (%)     | N/A  | N/A                    | DWS Length (in)             | N/A  |
| N/A                    | Landing X Slope (%)   | N/A  | N/A                    | DWS Full Width?             | N/A  |
| N/A                    | Landing Curb? (Y/N)   | N/A  | N/A                    | DWS Offset (in)             | N/A  |
| N/A                    | Shared Landing?       | N/A  |                        |                             |      |
| N/A                    | Gutter Ponding?       | N/A  | N/A                    | Gutter Slope (%)            | N/A  |
| N/A                    | Gutter Lip Ht (in)    | N/A  | N/A                    | Gutter X Slope (%)          | N/A  |
| N/A                    | Painted X Walk1?      | No   | N/A                    | Painted X Walk2?            | No   |
|                        | X Walk 1 Direction    | To W |                        | X Walk 2 Direction          | To S |
| N/A                    | X Walk 1 Width (in)   | N/A  | N/A                    | X Walk 2 Width (in)         | N/A  |
|                        | X Walk 1 Slope (%)    | 1.3  |                        | X Walk 2 Slope (%)          | 2.7  |
|                        | X Walk 1 X Slope (%)  | 0.2  |                        | X Walk 2 X Slope (%)        | 5.6  |
| N/A                    | Ramp inside XWalk1?   | N/A  | N/A                    | Ramp inside XWalk2?         | N/A  |
|                        | Road Slope (%)        | 0.0  | N/A                    | Clear Space?                | N/A  |
|                        | Road X Slope (%)      | 1.8  | N/A                    | Clear Space to XWalk (in)   | N/A  |
| N/A                    | Any Obstructions?     | N/A  | N/A                    | Storm Grate/Utility Hazard? | N/A  |
|                        | Obstruction Type      |      |                        | Storm Grate/Utility Type    |      |
|                        |                       | N/A  |                        |                             | N/A  |
|                        |                       |      | Yes                    | Surface Condition? (G/P)    | Good |
|                        |                       |      |                        |                             |      |