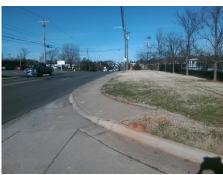

No.

Surveyor Notes:

N/A

NO.

PROW/ADA:

Not Found, R304.5.3

Total Cost: \$ 3200.00

| Compliance Description |                       | Data | Compliance Description |                             | Data |
|------------------------|-----------------------|------|------------------------|-----------------------------|------|
| N/A                    | Ramp Length (in)      | 61.0 | Yes                    | Ramp Slope (%)              | 5.4  |
| Yes                    | Ramp Width (in)       | 58.0 | No                     | Ramp XSlope (%)             | 5.4  |
| N/A                    | Flare Type LT         | N/A  | N/A                    | Flare Type RT               | N/A  |
| N/A                    | Flare Slope LT (%)    | N/A  | N/A                    | Flare Slope RT (%)          | N/A  |
| N/A                    | Flare Traversable LT? | N/A  | N/A                    | Flare Traversable RT?       | N/A  |
| N/A                    | Landing Length (in)   | N/A  | N/A                    | DWS Provided?               | N/A  |
| N/A                    | Landing Width (in)    | N/A  | N/A                    | DWS Contrast?               | N/A  |
| N/A                    | Landing Slope (%)     | N/A  | N/A                    | DWS Length (in)             | N/A  |
| N/A                    | Landing X Slope (%)   | N/A  | N/A                    | DWS Full Width?             | N/A  |
| N/A                    | Landing Curb? (Y/N)   | N/A  | N/A                    | DWS Offset (in)             | N/A  |
| N/A                    | Shared Landing?       | N/A  |                        |                             |      |
| N/A                    | Gutter Ponding?       | N/A  | N/A                    | Gutter Slope (%)            | N/A  |
| N/A                    | Gutter Lip Ht (in)    | N/A  | N/A                    | Gutter X Slope (%)          | N/A  |
| N/A                    | Painted X Walk1?      | No   | N/A                    | Painted X Walk2?            | No   |
|                        | X Walk 1 Direction    | To W |                        | X Walk 2 Direction          | To S |
| N/A                    | X Walk 1 Width (in)   | N/A  | N/A                    | X Walk 2 Width (in)         | N/A  |
|                        | X Walk 1 Slope (%)    | 1.3  |                        | X Walk 2 Slope (%)          | 2.7  |
|                        | X Walk 1 X Slope (%)  | 0.2  |                        | X Walk 2 X Slope (%)        | 5.6  |
| N/A                    | Ramp inside XWalk1?   | N/A  | N/A                    | Ramp inside XWalk2?         | N/A  |
|                        | Road Slope (%)        | 0.0  | N/A                    | Clear Space?                | N/A  |
|                        | Road X Slope (%)      | 1.8  | N/A                    | Clear Space to XWalk (in)   | N/A  |
| N/A                    | Any Obstructions?     | N/A  | N/A                    | Storm Grate/Utility Hazard? | N/A  |
|                        | Obstruction Type      |      |                        | Storm Grate/Utility Type    |      |
|                        |                       | N/A  |                        |                             | N/A  |
|                        |                       |      | Yes                    | Surface Condition? (G/P)    | Good |
|                        |                       |      |                        |                             |      |