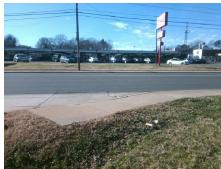

No.

Surveyor Notes:

N/A

NO.

PROW/ADA:

Not Found, R304.5.3

Total Cost: \$ 3200.00

| Compliance Description |                       | Data | Compliance Description |                             | Data |
|------------------------|-----------------------|------|------------------------|-----------------------------|------|
| N/A                    | Ramp Length (in)      | 61.0 | Yes                    | Ramp Slope (%)              | 5.4  |
| Yes                    | Ramp Width (in)       | 58.0 | No                     | Ramp XSlope (%)             | 5.4  |
| N/A                    | Flare Type LT         | N/A  | N/A                    | Flare Type RT               | N/A  |
| N/A                    | Flare Slope LT (%)    | N/A  | N/A                    | Flare Slope RT (%)          | N/A  |
| N/A                    | Flare Traversable LT? | N/A  | N/A                    | Flare Traversable RT?       | N/A  |
| N/A                    | Landing Length (in)   | N/A  | N/A                    | DWS Provided?               | N/A  |
| N/A                    | Landing Width (in)    | N/A  | N/A                    | DWS Contrast?               | N/A  |
| N/A                    | Landing Slope (%)     | N/A  | N/A                    | DWS Length (in)             | N/A  |
| N/A                    | Landing X Slope (%)   | N/A  | N/A                    | DWS Full Width?             | N/A  |
| N/A                    | Landing Curb? (Y/N)   | N/A  | N/A                    | DWS Offset (in)             | N/A  |
| N/A                    | Shared Landing?       | N/A  |                        |                             |      |
| N/A                    | Gutter Ponding?       | N/A  | N/A                    | Gutter Slope (%)            | N/A  |
| N/A                    | Gutter Lip Ht (in)    | N/A  | N/A                    | Gutter X Slope (%)          | N/A  |
| N/A                    | Painted X Walk1?      | No   | N/A                    | Painted X Walk2?            | No   |
|                        | X Walk 1 Direction    | To W |                        | X Walk 2 Direction          | To S |
| N/A                    | X Walk 1 Width (in)   | N/A  | N/A                    | X Walk 2 Width (in)         | N/A  |
|                        | X Walk 1 Slope (%)    | 1.3  |                        | X Walk 2 Slope (%)          | 2.7  |
|                        | X Walk 1 X Slope (%)  | 0.2  |                        | X Walk 2 X Slope (%)        | 5.6  |
| N/A                    | Ramp inside XWalk1?   | N/A  | N/A                    | Ramp inside XWalk2?         | N/A  |
|                        | Road Slope (%)        | 0.0  | N/A                    | Clear Space?                | N/A  |
|                        | Road X Slope (%)      | 1.8  | N/A                    | Clear Space to XWalk (in)   | N/A  |
| N/A                    | Any Obstructions?     | N/A  | N/A                    | Storm Grate/Utility Hazard? | N/A  |
|                        | Obstruction Type      |      |                        | Storm Grate/Utility Type    |      |
|                        |                       | N/A  |                        |                             | N/A  |
|                        |                       |      | Yes                    | Surface Condition? (G/P)    | Good |
|                        |                       |      |                        |                             |      |