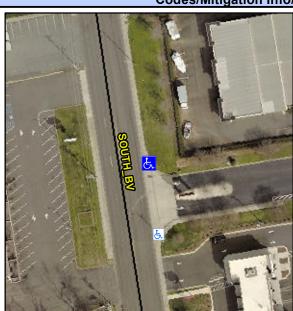

## Access Compliance Report Public Rights-of-Way (Curb Ramps)

Intersection ID: 10038352 Main Street: SOUTH\_BV Cross Street: N/A Location: NE

ADA ID: A37240332817 Ramp Type: PerpDiag Initial Pass/Fail: Fail Overall Compliance: No Severity Score: 12.5

## Field Measurements/Component Compliance

Street 1 Name
Stop Condition-Street 2
None
Street 2 Name
ENTRANCE
Stop Condition-Street 1
None

Possible Solutions:

Remove & Replace Curb Ramp With
Two New Directional Ramps or
Equivalent.