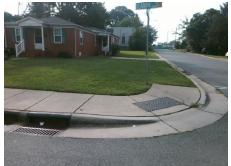

## Field Measurements/Component Compliance

Street 1 Name FRANKLIN AV
Stop Condition-Street 1 None
Street 2 Name N/A
Stop Condition-Street 2 N/A

Total Cost: \$ 1600.00

| Compliance Description Data Compliance Description Data |                      |       |     |                             |      |
|---------------------------------------------------------|----------------------|-------|-----|-----------------------------|------|
| N/A                                                     | Ramp Length LT (in)  | 38.0  | N/A | Ramp Length RT (in)         | 45.0 |
| Yes                                                     | Ramp Width LT (in)   | 59.0  | Yes | Ramp Width RT (in)          | 59.0 |
| Yes                                                     | Ramp Slope LT (%)    | 2.2   | No  | Ramp Slope RT (%)           | 10.5 |
| No                                                      | Ramp XSlope LT (%)   | 2.2   | Yes | Ramp XSlope RT (%)          | 1.0  |
| N/A                                                     | Landing Length (in)  | N/A   | N/A | DWS Provided?               | N/A  |
| N/A                                                     | Landing Width (in)   | N/A   | N/A | DWS Contrast?               | N/A  |
| N/A                                                     | Landing Slope (%)    | N/A   | N/A | DWS Length (in)             | N/A  |
| N/A                                                     | Landing X Slope (%)  | N/A   | N/A | DWS Full Width?             | N/A  |
| N/A                                                     | Landing Curb? (Y/N)  | N/A   | N/A | DWS Offset (in)             | N/A  |
| N/A                                                     | Shared Landing?      | N/A   |     |                             |      |
| N/A                                                     | Gutter Ponding?      | N/A   | N/A | Gutter Slope (%)            | N/A  |
| N/A                                                     | Gutter Lip Ht (in)   | N/A   | N/A | Gutter X Slope (%)          | N/A  |
| N/A                                                     | Painted X Walk1?     | No    | N/A | Painted X Walk2?            | N/A  |
|                                                         | X Walk 1 Direction   | To SW |     | X Walk 2 Direction          | N/A  |
| N/A                                                     | X Walk 1 Width (in)  | N/A   | N/A | X Walk 2 Width (in)         | N/A  |
|                                                         | X Walk 1 Slope (%)   | 0.8   |     | X Walk 2 Slope (%)          | N/A  |
|                                                         | X Walk 1 X Slope (%) | 0.6   |     | X Walk 2 X Slope (%)        | N/A  |
| N/A                                                     | Ramp inside XWalk1?  | N/A   | N/A | Ramp inside XWalk2?         | N/A  |
|                                                         | Road Slope (%)       | N/A   | N/A | Clear Space?                | N/A  |
|                                                         | Road X Slope (%)     | N/A   | N/A | Clear Space to XWalk (in)   | N/A  |
| N/A                                                     | Any Obstructions?    | N/A   | N/A | Storm Grate/Utility Hazard? | N/A  |
|                                                         | Obstruction Type     |       |     | Storm Grate/Utility Type    |      |
|                                                         |                      | N/A   |     |                             | N/A  |
|                                                         |                      |       | Yes | Surface Condition? (G/P)    | Good |
|                                                         |                      |       | N/A | Curb Slope (%)              | 24.4 |
|                                                         |                      |       |     |                             |      |