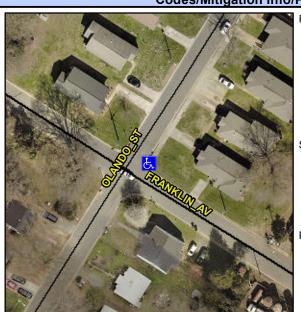

## Access Compliance Report Public Rights-of-Way (Curb Ramps)

Intersection ID: 9391 Main Street: FRANKLIN\_AV Cross Street: OLANDO\_ST Location: NW
ADA ID: A378B4FF39C4 Ramp Type: Para Initial Pass/Fail: Fail Overall Compliance: No Severity Score: 13.75