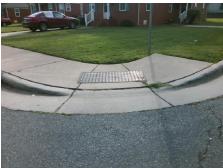

## Field Measurements/Component Compliance

Street 1 Name FRANKLIN AV
Stop Condition-Street 1 None
Street 2 Name N/A
Stop Condition-Street 2 N/A

Total Cost: \$ 1600.00

| Compliance Description Data Compliance Description Data |                      |       |     |                             |      |
|---------------------------------------------------------|----------------------|-------|-----|-----------------------------|------|
| N/A                                                     | Ramp Length LT (in)  | 38.0  | N/A | Ramp Length RT (in)         | 45.0 |
| Yes                                                     | Ramp Width LT (in)   | 59.0  | Yes | Ramp Width RT (in)          | 59.0 |
| Yes                                                     | Ramp Slope LT (%)    | 2.2   | No  | Ramp Slope RT (%)           | 10.5 |
| No                                                      | Ramp XSlope LT (%)   | 2.2   | Yes | Ramp XSlope RT (%)          | 1.0  |
| N/A                                                     | Landing Length (in)  | N/A   | N/A | DWS Provided?               | N/A  |
| N/A                                                     | Landing Width (in)   | N/A   | N/A | DWS Contrast?               | N/A  |
| N/A                                                     | Landing Slope (%)    | N/A   | N/A | DWS Length (in)             | N/A  |
| N/A                                                     | Landing X Slope (%)  | N/A   | N/A | DWS Full Width?             | N/A  |
| N/A                                                     | Landing Curb? (Y/N)  | N/A   | N/A | DWS Offset (in)             | N/A  |
| N/A                                                     | Shared Landing?      | N/A   |     |                             |      |
| N/A                                                     | Gutter Ponding?      | N/A   | N/A | Gutter Slope (%)            | N/A  |
| N/A                                                     | Gutter Lip Ht (in)   | N/A   | N/A | Gutter X Slope (%)          | N/A  |
| N/A                                                     | Painted X Walk1?     | No    | N/A | Painted X Walk2?            | N/A  |
|                                                         | X Walk 1 Direction   | To SW |     | X Walk 2 Direction          | N/A  |
| N/A                                                     | X Walk 1 Width (in)  | N/A   | N/A | X Walk 2 Width (in)         | N/A  |
|                                                         | X Walk 1 Slope (%)   | 0.8   |     | X Walk 2 Slope (%)          | N/A  |
|                                                         | X Walk 1 X Slope (%) | 0.6   |     | X Walk 2 X Slope (%)        | N/A  |
| N/A                                                     | Ramp inside XWalk1?  | N/A   | N/A | Ramp inside XWalk2?         | N/A  |
|                                                         | Road Slope (%)       | N/A   | N/A | Clear Space?                | N/A  |
|                                                         | Road X Slope (%)     | N/A   | N/A | Clear Space to XWalk (in)   | N/A  |
| N/A                                                     | Any Obstructions?    | N/A   | N/A | Storm Grate/Utility Hazard? | N/A  |
|                                                         | Obstruction Type     |       |     | Storm Grate/Utility Type    |      |
|                                                         |                      | N/A   |     |                             | N/A  |
|                                                         |                      |       | Yes | Surface Condition? (G/P)    | Good |
|                                                         |                      |       | N/A | Curb Slope (%)              | 24.4 |
|                                                         |                      |       |     |                             |      |