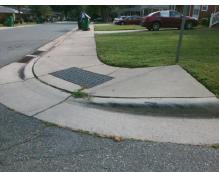

## Field Measurements/Component Compliance

Street 1 Name FRANKLIN AV
Stop Condition-Street 1 None
Street 2 Name N/A
Stop Condition-Street 2 N/A

Total Cost: \$ 1600.00

| Compliance Description Data Compliance Description Data |                      |       |     |                             |      |
|---------------------------------------------------------|----------------------|-------|-----|-----------------------------|------|
| N/A                                                     | Ramp Length LT (in)  | 38.0  | N/A | Ramp Length RT (in)         | 45.0 |
| Yes                                                     | Ramp Width LT (in)   | 59.0  | Yes | Ramp Width RT (in)          | 59.0 |
| Yes                                                     | Ramp Slope LT (%)    | 2.2   | No  | Ramp Slope RT (%)           | 10.5 |
| No                                                      | Ramp XSlope LT (%)   | 2.2   | Yes | Ramp XSlope RT (%)          | 1.0  |
| N/A                                                     | Landing Length (in)  | N/A   | N/A | DWS Provided?               | N/A  |
| N/A                                                     | Landing Width (in)   | N/A   | N/A | DWS Contrast?               | N/A  |
| N/A                                                     | Landing Slope (%)    | N/A   | N/A | DWS Length (in)             | N/A  |
| N/A                                                     | Landing X Slope (%)  | N/A   | N/A | DWS Full Width?             | N/A  |
| N/A                                                     | Landing Curb? (Y/N)  | N/A   | N/A | DWS Offset (in)             | N/A  |
| N/A                                                     | Shared Landing?      | N/A   |     |                             |      |
| N/A                                                     | Gutter Ponding?      | N/A   | N/A | Gutter Slope (%)            | N/A  |
| N/A                                                     | Gutter Lip Ht (in)   | N/A   | N/A | Gutter X Slope (%)          | N/A  |
| N/A                                                     | Painted X Walk1?     | No    | N/A | Painted X Walk2?            | N/A  |
|                                                         | X Walk 1 Direction   | To SW |     | X Walk 2 Direction          | N/A  |
| N/A                                                     | X Walk 1 Width (in)  | N/A   | N/A | X Walk 2 Width (in)         | N/A  |
|                                                         | X Walk 1 Slope (%)   | 0.8   |     | X Walk 2 Slope (%)          | N/A  |
|                                                         | X Walk 1 X Slope (%) | 0.6   |     | X Walk 2 X Slope (%)        | N/A  |
| N/A                                                     | Ramp inside XWalk1?  | N/A   | N/A | Ramp inside XWalk2?         | N/A  |
|                                                         | Road Slope (%)       | N/A   | N/A | Clear Space?                | N/A  |
|                                                         | Road X Slope (%)     | N/A   | N/A | Clear Space to XWalk (in)   | N/A  |
| N/A                                                     | Any Obstructions?    | N/A   | N/A | Storm Grate/Utility Hazard? | N/A  |
|                                                         | Obstruction Type     |       |     | Storm Grate/Utility Type    |      |
|                                                         |                      | N/A   |     |                             | N/A  |
|                                                         |                      |       | Yes | Surface Condition? (G/P)    | Good |
|                                                         |                      |       | N/A | Curb Slope (%)              | 24.4 |
|                                                         |                      |       |     |                             |      |