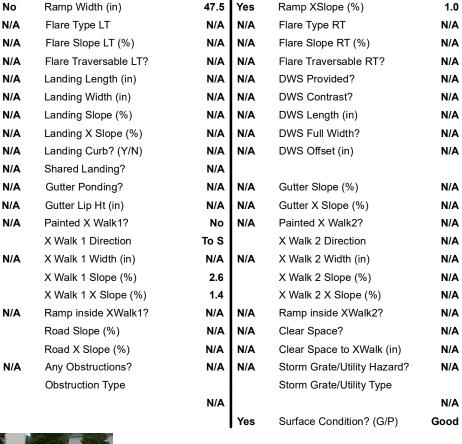

Compliance Description

Ramp Length (in)

N/A

Codes/Mitigation Info/Possible Solution

## Field Measurements/Component Compliance

Yes

Compliance Description

Ramp Slope (%)

Data

48.5

Street 1 Name

DOWNY BIRCH RD

Surveyor Notes:

N/A

PROW/ADA:

Not Found, R304.5.1

N/A
N/A
N/A
PROW/ADA:
Not Found, R304.5.1

N/A
N/A
N/A

N/A

N/A