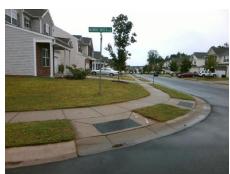

## Access Compliance Report Public Rights-of-Way (Curb Ramps)

Data

7.4

Intersection ID: 50588Main Street:BENDING\_BRANCH\_RDCross Street: DOWNY\_BIRCH\_RDLocation:NWADA ID: A37A8736B51CRamp Type:PerpInitial Pass/Fail:FailOverall Compliance: NoSeverity Score:8.75

## Field Measurements/Component Compliance

Yes

Compliance Description

Ramp Slope (%)

Data

48.5

Street 1 Name

DOWNY BIRCH RD