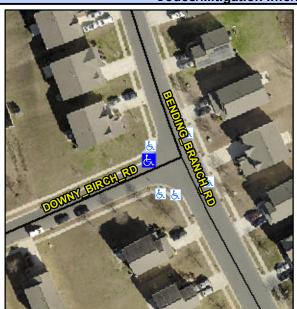

## Access Compliance Report Public Rights-of-Way (Curb Ramps)

Data

7.4

Intersection ID: 50588Main Street:BENDING\_BRANCH\_RDCross Street: DOWNY\_BIRCH\_RDLocation:NWADA ID: A37A8736B51CRamp Type:PerpInitial Pass/Fail:FailOverall Compliance: NoSeverity Score:8.75

## Field Measurements/Component Compliance

Yes

Compliance Description

Ramp Slope (%)

Data

48.5

Street 1 Name

DOWNY BIRCH RD