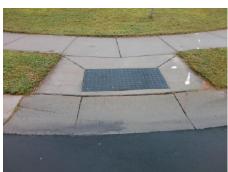

## Access Compliance Report Public Rights-of-Way (Curb Ramps)

Data

7.4

Intersection ID: 50588Main Street:BENDING\_BRANCH\_RDCross Street: DOWNY\_BIRCH\_RDLocation:NWADA ID: A37A8736B51CRamp Type:PerpInitial Pass/Fail:FailOverall Compliance: NoSeverity Score:8.75

## Field Measurements/Component Compliance

Yes

Compliance Description

Ramp Slope (%)

Data

48.5

Street 1 Name

DOWNY BIRCH RD