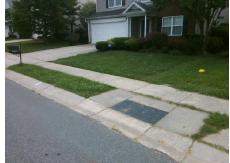

## Field Measurements/Component Compliance

Street 1 Name

WAKEROBIN LN
Stop Condition-Street 2
None
Street 2 Name
N/A
Stop Condition-Street 1
N/A

Possible Solutions:

Remove & Replace Entire Ramp.

Surveyor Notes:

N/A

PROW/ADA:

N/A

Total Cost: \$ 1850.00

| Field Measurements/Component Compliance |                       |       |      |                             |      |
|-----------------------------------------|-----------------------|-------|------|-----------------------------|------|
| Compliance Description                  |                       | Data  | Comp | Compliance Description      |      |
| N/A                                     | Ramp Length (in)      | 49.0  | Yes  | Ramp Slope (%)              | 7.7  |
| Yes                                     | Ramp Width (in)       | 49.0  | Yes  | Ramp XSlope (%)             | 1.7  |
| N/A                                     | Flare Type LT         | N/A   | N/A  | Flare Type RT               | N/A  |
| N/A                                     | Flare Slope LT (%)    | N/A   | N/A  | Flare Slope RT (%)          | N/A  |
| N/A                                     | Flare Traversable LT? | N/A   | N/A  | Flare Traversable RT?       | N/A  |
| N/A                                     | Landing Length (in)   | N/A   | N/A  | DWS Provided?               | N/A  |
| N/A                                     | Landing Width (in)    | N/A   | N/A  | DWS Contrast?               | N/A  |
| N/A                                     | Landing Slope (%)     | N/A   | N/A  | DWS Length (in)             | N/A  |
| N/A                                     | Landing X Slope (%)   | N/A   | N/A  | DWS Full Width?             | N/A  |
| N/A                                     | Landing Curb? (Y/N)   | N/A   | N/A  | DWS Offset (in)             | N/A  |
| N/A                                     | Shared Landing?       | N/A   |      |                             |      |
| N/A                                     | Gutter Ponding?       | N/A   | N/A  | Gutter Slope (%)            | N/A  |
| N/A                                     | Gutter Lip Ht (in)    | N/A   | N/A  | Gutter X Slope (%)          | N/A  |
| N/A                                     | Painted X Walk1?      | No    | N/A  | Painted X Walk2?            | N/A  |
|                                         | X Walk 1 Direction    | To NW |      | X Walk 2 Direction          | N/A  |
| N/A                                     | X Walk 1 Width (in)   | N/A   | N/A  | X Walk 2 Width (in)         | N/A  |
|                                         | X Walk 1 Slope (%)    | 6.7   |      | X Walk 2 Slope (%)          | N/A  |
|                                         | X Walk 1 X Slope (%)  | 2.4   |      | X Walk 2 X Slope (%)        | N/A  |
| N/A                                     | Ramp inside XWalk1?   | N/A   | N/A  | Ramp inside XWalk2?         | N/A  |
|                                         | Road Slope (%)        | N/A   | N/A  | Clear Space?                | N/A  |
|                                         | Road X Slope (%)      | N/A   | N/A  | Clear Space to XWalk (in)   | N/A  |
| N/A                                     | Any Obstructions?     | N/A   | N/A  | Storm Grate/Utility Hazard? | N/A  |
|                                         | Obstruction Type      |       | l    | Storm Grate/Utility Type    |      |
|                                         |                       | N/A   |      |                             | N/A  |
|                                         |                       |       | Yes  | Surface Condition? (G/P)    | Good |