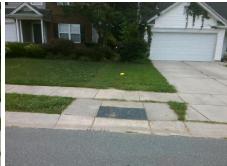

## Field Measurements/Component Compliance

Street 1 Name

WAKEROBIN LN
Stop Condition-Street 2
None
Street 2 Name
N/A
Stop Condition-Street 1
N/A

Possible Solutions:

Remove & Replace Entire Ramp.

Surveyor Notes:

N/A

PROW/ADA:

N/A

Total Cost: \$ 1850.00

| Field Measurements/Component Compliance |                       |       |      |                             |      |
|-----------------------------------------|-----------------------|-------|------|-----------------------------|------|
| Compliance Description                  |                       | Data  | Comp | Compliance Description      |      |
| N/A                                     | Ramp Length (in)      | 49.0  | Yes  | Ramp Slope (%)              | 7.7  |
| Yes                                     | Ramp Width (in)       | 49.0  | Yes  | Ramp XSlope (%)             | 1.7  |
| N/A                                     | Flare Type LT         | N/A   | N/A  | Flare Type RT               | N/A  |
| N/A                                     | Flare Slope LT (%)    | N/A   | N/A  | Flare Slope RT (%)          | N/A  |
| N/A                                     | Flare Traversable LT? | N/A   | N/A  | Flare Traversable RT?       | N/A  |
| N/A                                     | Landing Length (in)   | N/A   | N/A  | DWS Provided?               | N/A  |
| N/A                                     | Landing Width (in)    | N/A   | N/A  | DWS Contrast?               | N/A  |
| N/A                                     | Landing Slope (%)     | N/A   | N/A  | DWS Length (in)             | N/A  |
| N/A                                     | Landing X Slope (%)   | N/A   | N/A  | DWS Full Width?             | N/A  |
| N/A                                     | Landing Curb? (Y/N)   | N/A   | N/A  | DWS Offset (in)             | N/A  |
| N/A                                     | Shared Landing?       | N/A   |      |                             |      |
| N/A                                     | Gutter Ponding?       | N/A   | N/A  | Gutter Slope (%)            | N/A  |
| N/A                                     | Gutter Lip Ht (in)    | N/A   | N/A  | Gutter X Slope (%)          | N/A  |
| N/A                                     | Painted X Walk1?      | No    | N/A  | Painted X Walk2?            | N/A  |
|                                         | X Walk 1 Direction    | To NW |      | X Walk 2 Direction          | N/A  |
| N/A                                     | X Walk 1 Width (in)   | N/A   | N/A  | X Walk 2 Width (in)         | N/A  |
|                                         | X Walk 1 Slope (%)    | 6.7   |      | X Walk 2 Slope (%)          | N/A  |
|                                         | X Walk 1 X Slope (%)  | 2.4   |      | X Walk 2 X Slope (%)        | N/A  |
| N/A                                     | Ramp inside XWalk1?   | N/A   | N/A  | Ramp inside XWalk2?         | N/A  |
|                                         | Road Slope (%)        | N/A   | N/A  | Clear Space?                | N/A  |
|                                         | Road X Slope (%)      | N/A   | N/A  | Clear Space to XWalk (in)   | N/A  |
| N/A                                     | Any Obstructions?     | N/A   | N/A  | Storm Grate/Utility Hazard? | N/A  |
|                                         | Obstruction Type      |       | l    | Storm Grate/Utility Type    |      |
|                                         |                       | N/A   |      |                             | N/A  |
|                                         |                       |       | Yes  | Surface Condition? (G/P)    | Good |