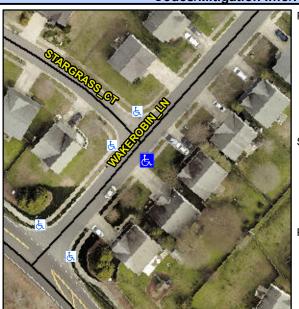

## Access Compliance Report Public Rights-of-Way (Curb Ramps)

Intersection ID: 42723 Main Street: STARGRASS\_CT Cross Street: WAKEROBIN\_LN Location: S

ADA ID: A37CB2666719 Ramp Type: Perp Initial Pass/Fail: Fail Overall Compliance: No Severity Score: 0

## Field Measurements/Component Compliance

Street 1 Name

WAKEROBIN LN
Stop Condition-Street 2
None
Street 2 Name
N/A
Stop Condition-Street 1
N/A

Possible Solutions:

Remove & Replace Entire Ramp.

Surveyor Notes: