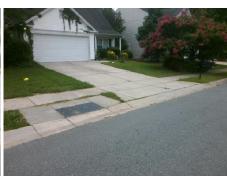

## Field Measurements/Component Compliance

Street 1 Name

WAKEROBIN LN
Stop Condition-Street 2
None
Street 2 Name
N/A
Stop Condition-Street 1
N/A

Possible Solutions:

Remove & Replace Entire Ramp.

Surveyor Notes:

N/A

PROW/ADA:

N/A

Total Cost: \$ 1850.00

| Field Measurements/Component Compliance |                       |       |      |                             |      |
|-----------------------------------------|-----------------------|-------|------|-----------------------------|------|
| Compliance Description                  |                       | Data  | Comp | Compliance Description      |      |
| N/A                                     | Ramp Length (in)      | 49.0  | Yes  | Ramp Slope (%)              | 7.7  |
| Yes                                     | Ramp Width (in)       | 49.0  | Yes  | Ramp XSlope (%)             | 1.7  |
| N/A                                     | Flare Type LT         | N/A   | N/A  | Flare Type RT               | N/A  |
| N/A                                     | Flare Slope LT (%)    | N/A   | N/A  | Flare Slope RT (%)          | N/A  |
| N/A                                     | Flare Traversable LT? | N/A   | N/A  | Flare Traversable RT?       | N/A  |
| N/A                                     | Landing Length (in)   | N/A   | N/A  | DWS Provided?               | N/A  |
| N/A                                     | Landing Width (in)    | N/A   | N/A  | DWS Contrast?               | N/A  |
| N/A                                     | Landing Slope (%)     | N/A   | N/A  | DWS Length (in)             | N/A  |
| N/A                                     | Landing X Slope (%)   | N/A   | N/A  | DWS Full Width?             | N/A  |
| N/A                                     | Landing Curb? (Y/N)   | N/A   | N/A  | DWS Offset (in)             | N/A  |
| N/A                                     | Shared Landing?       | N/A   |      |                             |      |
| N/A                                     | Gutter Ponding?       | N/A   | N/A  | Gutter Slope (%)            | N/A  |
| N/A                                     | Gutter Lip Ht (in)    | N/A   | N/A  | Gutter X Slope (%)          | N/A  |
| N/A                                     | Painted X Walk1?      | No    | N/A  | Painted X Walk2?            | N/A  |
|                                         | X Walk 1 Direction    | To NW |      | X Walk 2 Direction          | N/A  |
| N/A                                     | X Walk 1 Width (in)   | N/A   | N/A  | X Walk 2 Width (in)         | N/A  |
|                                         | X Walk 1 Slope (%)    | 6.7   |      | X Walk 2 Slope (%)          | N/A  |
|                                         | X Walk 1 X Slope (%)  | 2.4   |      | X Walk 2 X Slope (%)        | N/A  |
| N/A                                     | Ramp inside XWalk1?   | N/A   | N/A  | Ramp inside XWalk2?         | N/A  |
|                                         | Road Slope (%)        | N/A   | N/A  | Clear Space?                | N/A  |
|                                         | Road X Slope (%)      | N/A   | N/A  | Clear Space to XWalk (in)   | N/A  |
| N/A                                     | Any Obstructions?     | N/A   | N/A  | Storm Grate/Utility Hazard? | N/A  |
|                                         | Obstruction Type      |       | l    | Storm Grate/Utility Type    |      |
|                                         |                       | N/A   |      |                             | N/A  |
|                                         |                       |       | Yes  | Surface Condition? (G/P)    | Good |