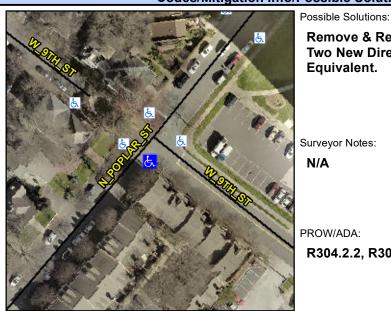

## **Access Compliance Report Public Rights-of-Way** (Curb Ramps)

Intersection ID: 11642 Main Street: N\_POPLAR\_ST Cross Street: W\_9TH\_ST Location: S

**ADA ID: A37F3AA80A4B** Ramp Type: PerpDiag Initial Pass/Fail: Fail **Overall Compliance: No Severity Score:** 25

## Field Measurements/Component Compliance

W 9TH ST Street 1 Name Stop Condition-Street 2 StopSign Street 2 Name **N POPLAR ST** Stop Condition-Street 1 StopSign Remove & Replace Curb Ramp With Two New Directional Ramps or Equivalent.