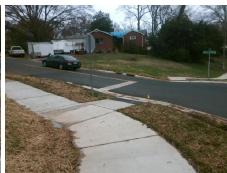

## **Access Compliance Report Public Rights-of-Way** (Curb Ramps)

Intersection ID: 18797 Main Street: SENECA PL **Cross Street: WEDGEWOOD DR** Location: NW ADA ID: A38BE633650E Ramp Type: Perp Initial Pass/Fail: Fail **Overall Compliance: No Severity Score:** 12.5

**Codes/Mitigation Info/Possible Solution** 

WEDGEWOOD DR Street 1 Name Stop Condition-Street 2 StopSign Street 2 Name N/A Stop Condition-Street 1 N/A Possible Solutions: Remove & Replace Entire Ramp. Surveyor Notes: N/A PROW/ADA: Not Found, R304.5.3