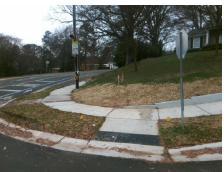

## **Access Compliance Report Public Rights-of-Way** (Curb Ramps)

Intersection ID: 18797 Main Street: SENECA PL **Cross Street: WEDGEWOOD DR** Location: NW ADA ID: A38BE633650E Ramp Type: Perp Initial Pass/Fail: Fail **Overall Compliance: No Severity Score:** 12.5

**Codes/Mitigation Info/Possible Solution** 

WEDGEWOOD DR Street 1 Name Stop Condition-Street 2 StopSign Street 2 Name N/A Stop Condition-Street 1 N/A Possible Solutions: Remove & Replace Entire Ramp. Surveyor Notes: N/A PROW/ADA: Not Found, R304.5.3