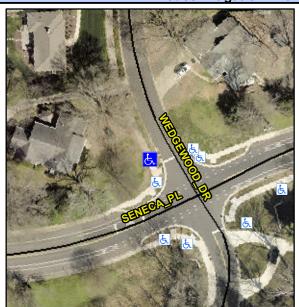

## **Access Compliance Report Public Rights-of-Way** (Curb Ramps)

Intersection ID: 18797 Main Street: SENECA PL **Cross Street: WEDGEWOOD DR** Location: NW ADA ID: A38BE633650E Ramp Type: Perp Initial Pass/Fail: Fail **Overall Compliance: No Severity Score:** 12.5

**Codes/Mitigation Info/Possible Solution** 

WEDGEWOOD DR Street 1 Name Stop Condition-Street 2 StopSign Street 2 Name N/A Stop Condition-Street 1 N/A Possible Solutions: Remove & Replace Entire Ramp. Surveyor Notes: N/A PROW/ADA: Not Found, R304.5.3