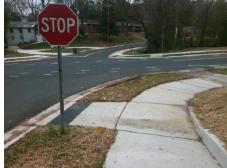

## **Access Compliance Report Public Rights-of-Way** (Curb Ramps)

Intersection ID: 18797 Main Street: SENECA PL **Cross Street: WEDGEWOOD DR** Location: NW ADA ID: A38BE633650E Ramp Type: Perp Initial Pass/Fail: Fail **Overall Compliance: No Severity Score:** 12.5

**Codes/Mitigation Info/Possible Solution** 

WEDGEWOOD DR Street 1 Name Stop Condition-Street 2 StopSign Street 2 Name N/A Stop Condition-Street 1 N/A Possible Solutions: Remove & Replace Entire Ramp. Surveyor Notes: N/A PROW/ADA: Not Found, R304.5.3