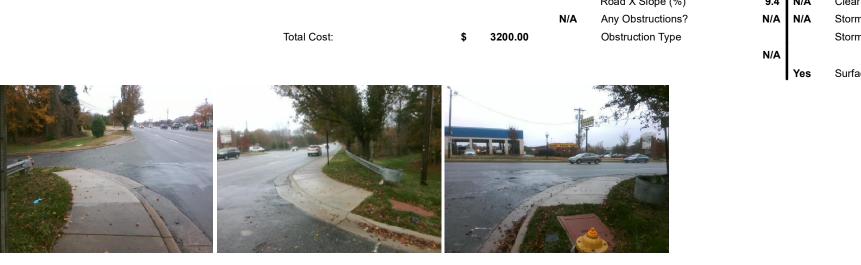

## Access Compliance Report Public Rights-of-Way (Curb Ramps)

| Intersection ID: N/A Main Street: PINEVILLE-MATTHEWS RD Cross Street: N/A Location: SE |                       |                              |           |                                               |                       |      |                          |                             |       |
|----------------------------------------------------------------------------------------|-----------------------|------------------------------|-----------|-----------------------------------------------|-----------------------|------|--------------------------|-----------------------------|-------|
| Intersection ID: N/A Main Street: PINEVILLE-MATTHEWS_RD                                |                       |                              |           |                                               |                       |      |                          | Location:                   | SE    |
| ADA ID: A38CD855EF0B Ramp Type: PerpDiag                                               |                       |                              | Initial I | nitial Pass/Fail: Fail Overall Compliance: No |                       |      |                          | o Severity Score:           | 13.75 |
| Codes/Mitigation Info/Possible Solution                                                |                       |                              |           | Field Measurements/Component Compliance       |                       |      |                          |                             |       |
|                                                                                        | E. P. CHARLES ESDER   | Possible Solutions:          |           | Compliance Description Da                     |                       | Data | a Compliance Description |                             | Data  |
|                                                                                        |                       | Remove & Replace Curb Ramp   | With      | N/A                                           | Ramp Length (in)      | 63.0 | No                       | Ramp Slope (%)              | 9.0   |
| March Real                                                                             |                       | Two New Directional Ramps or |           | Yes                                           | Ramp Width (in)       | 48.0 | No                       | Ramp XSlope (%)             | 4.0   |
|                                                                                        |                       | È Equivalent.                |           | N/A                                           | Flare Type LT         | N/A  | N/A                      | Flare Type RT               | N/A   |
| 1 Leans                                                                                |                       |                              |           | N/A                                           | Flare Slope LT (%)    | N/A  | N/A                      | Flare Slope RT (%)          | N/A   |
|                                                                                        | EMAITCHENS RD         |                              |           | N/A                                           | Flare Traversable LT? | N/A  | N/A                      | Flare Traversable RT?       | N/A   |
| DINEVILLE                                                                              | MATOME                |                              |           | N/A                                           | Landing Length (in)   | N/A  | N/A                      | DWS Provided?               | N/A   |
| - in the second second                                                                 | Martin Martine        | Surveyor Notes:              |           | N/A                                           | Landing Width (in)    | N/A  | N/A                      | DWS Contrast?               | N/A   |
|                                                                                        | E. States             | N/A                          |           | N/A                                           | Landing Slope (%)     | N/A  | N/A                      | DWS Length (in)             | N/A   |
| PROW/ADA:<br>Not Found, R304.2.2, R304.5.3                                             |                       |                              |           | N/A                                           | Landing X Slope (%)   | N/A  | N/A                      | DWS Full Width?             | N/A   |
|                                                                                        |                       |                              |           | N/A                                           | Landing Curb? (Y/N)   | N/A  | N/A                      | DWS Offset (in)             | N/A   |
|                                                                                        |                       |                              |           | N/A                                           | Shared Landing?       | N/A  |                          |                             |       |
|                                                                                        |                       |                              |           | N/A                                           | Gutter Ponding?       | N/A  | N/A                      | Gutter Slope (%)            | N/A   |
|                                                                                        |                       |                              |           | N/A                                           | Gutter Lip Ht (in)    | N/A  | N/A                      | Gutter X Slope (%)          | N/A   |
|                                                                                        |                       |                              |           | N/A                                           | Painted X Walk1?      | No   | N/A                      | Painted X Walk2?            | No    |
|                                                                                        |                       |                              |           |                                               | X Walk 1 Direction    | To N |                          | X Walk 2 Direction          | To W  |
|                                                                                        |                       |                              |           | N/A                                           | X Walk 1 Width (in)   | N/A  | N/A                      | X Walk 2 Width (in)         | N/A   |
| Street 1 Name                                                                          | PINEVILLE-MATTHEWS RD | _                            |           |                                               | X Walk 1 Slope (%)    | 7.7  |                          | X Walk 2 Slope (%)          | 3.7   |
| Stop Condition-Street 2                                                                | None                  |                              |           |                                               | X Walk 1 X Slope (%)  | 5.7  |                          | X Walk 2 X Slope (%)        | 10.3  |
| Street 2 Name                                                                          | ENTRANCE              |                              |           | N/A                                           | Ramp inside XWalk1?   | N/A  | N/A                      | Ramp inside XWalk2?         | N/A   |
| Stop Condition-Street 1                                                                | StopSign              |                              |           |                                               | Road Slope (%)        | 6.8  | N/A                      | Clear Space?                | N/A   |
|                                                                                        |                       |                              |           |                                               | Road X Slope (%)      | 9.4  | N/A                      | Clear Space to XWalk (in)   | N/A   |
|                                                                                        |                       |                              |           | N/A                                           | Any Obstructions?     | N/A  | N/A                      | Storm Grate/Utility Hazard? | N/A   |
|                                                                                        |                       | Total Cost: \$               | 3200.00   |                                               | Obstruction Type      |      |                          | Storm Grate/Utility Type    |       |
|                                                                                        |                       |                              |           |                                               | <i>.</i>              | N/A  |                          | 5 51                        | N/A   |
|                                                                                        |                       |                              |           |                                               |                       |      |                          |                             |       |

es Surface Condition? (G/P)

Good