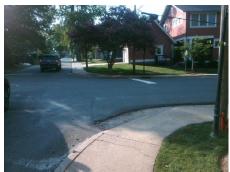

## Access Compliance Report Public Rights-of-Way (Curb Ramps)

Intersection ID: 14253 Main Street: LUTHER\_ST Cross Street: S\_TORRENCE\_ST Location: W

ADA ID: A38EA0D02B25 Ramp Type: PerpDiag Initial Pass/Fail: Fail Overall Compliance: No Severity Score: 1.25

## Field Measurements/Component Compliance

Street 1 Name
Stop Condition-Street 2
Street 2 Name
Stop Condition-Street 1

S TORRENCE ST StopSign LUTHER ST StopSign Possible Solutions:

Remove & Replace Curb Ramp With
Two New Directional Ramps or
Equivalent.