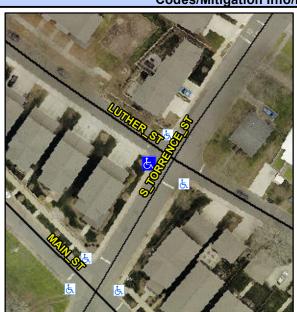

## Access Compliance Report Public Rights-of-Way (Curb Ramps)

Intersection ID: 14253 Main Street: LUTHER\_ST Cross Street: S\_TORRENCE\_ST Location: W

ADA ID: A38EA0D02B25 Ramp Type: PerpDiag Initial Pass/Fail: Fail Overall Compliance: No Severity Score: 1.25

## Field Measurements/Component Compliance

Street 1 Name
Stop Condition-Street 2
Street 2 Name
Stop Condition-Street 1

S TORRENCE ST StopSign LUTHER ST StopSign Possible Solutions:

Remove & Replace Curb Ramp With
Two New Directional Ramps or
Equivalent.