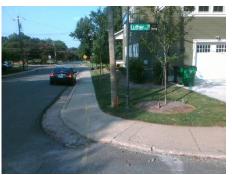

## Access Compliance Report Public Rights-of-Way (Curb Ramps)

Intersection ID: 14253 Main Street: LUTHER\_ST Cross Street: S\_TORRENCE\_ST Location: W

ADA ID: A38EA0D02B25 Ramp Type: PerpDiag Initial Pass/Fail: Fail Overall Compliance: No Severity Score: 1.25

## Field Measurements/Component Compliance

Street 1 Name
Stop Condition-Street 2
Street 2 Name
Stop Condition-Street 1

S TORRENCE ST StopSign LUTHER ST StopSign Possible Solutions:

Remove & Replace Curb Ramp With
Two New Directional Ramps or
Equivalent.