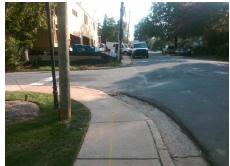

## Access Compliance Report Public Rights-of-Way (Curb Ramps)

Intersection ID: 14253 Main Street: LUTHER\_ST Cross Street: S\_TORRENCE\_ST Location: W

ADA ID: A38EA0D02B25 Ramp Type: PerpDiag Initial Pass/Fail: Fail Overall Compliance: No Severity Score: 1.25

## Field Measurements/Component Compliance

Street 1 Name
Stop Condition-Street 2
Street 2 Name
Stop Condition-Street 1

S TORRENCE ST StopSign LUTHER ST StopSign Possible Solutions:

Remove & Replace Curb Ramp With
Two New Directional Ramps or
Equivalent.