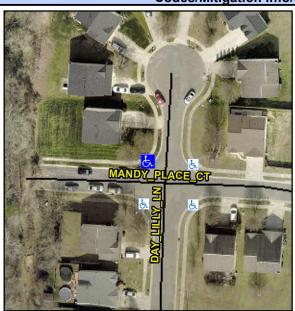

N/A

Intersection ID: 30004 Main Street: DAY LILLY LN **Cross Street: MANDY PLACE CT** Location: NW **Overall Compliance: No Severity Score:** 10 **ADA ID: A3998ABC9D62** Ramp Type: BlendTrans1 Initial Pass/Fail: Fail

**MANDY PLACE CT** Street 1 Name Stop Condition-Street 1 Street 2 Name Stop Condition-Street 2

Remove & Replace Curb Ramp With Two New Directional Ramps or Equivalent. Surveyor Notes:

N/A No N/A N/A

N/A N/A N/A Landing Slope (%) DWS Length (in) N/A Landing X Slope (%) N/A N/A DWS Full Width? N/A Landing Curb? (Y/N) N/A N/A DWS Offset (in) N/A N/A Shared Landing? PROW/ADA: **Gutter Ponding?** N/A N/A Gutter Slope (%) N/A Not Found, R304.5.1, R304.5.3 Gutter Lip Ht (in) N/A N/A Gutter X Slope (%) N/A Painted X Walk1? No N/A Painted X Walk2? No X Walk 1 Direction To S X Walk 2 Direction To E N/A X Walk 1 Width (in) X Walk 2 Width (in) N/A X Walk 1 Slope (%) 4.8 X Walk 2 Slope (%) 1.6 None X Walk 1 X Slope (%) 2.0 X Walk 2 X Slope (%) 4.5 **DAY LILLY LN** N/A N/A Ramp inside XWalk2? N/A Ramp inside XWalk1? None Road Slope (%) 1.7 Clear Space? N/A Road X Slope (%) 6.2 N/A Clear Space to XWalk (in) N/A N/A N/A N/A Any Obstructions? Storm Grate/Utility Hazard? N/A Total Cost: **Obstruction Type** 3200.00 Storm Grate/Utility Type N/A N/A Yes Surface Condition? (G/P) Good No 23.5 Curb Slope (%)