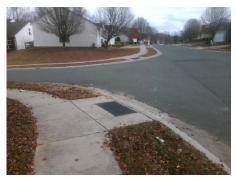

N/A

Intersection ID: 30004 Main Street: DAY LILLY LN **Cross Street: MANDY PLACE CT** Location: NW **Overall Compliance: No Severity Score:** 10 **ADA ID: A3998ABC9D62** Ramp Type: BlendTrans1 Initial Pass/Fail: Fail

**MANDY PLACE CT** Street 1 Name Stop Condition-Street 1 Street 2 Name Stop Condition-Street 2

Remove & Replace Curb Ramp With Two New Directional Ramps or Equivalent. Surveyor Notes:

N/A No N/A N/A

N/A N/A N/A Landing Slope (%) DWS Length (in) N/A Landing X Slope (%) N/A N/A DWS Full Width? N/A Landing Curb? (Y/N) N/A N/A DWS Offset (in) N/A N/A Shared Landing? PROW/ADA: **Gutter Ponding?** N/A N/A Gutter Slope (%) N/A Not Found, R304.5.1, R304.5.3 Gutter Lip Ht (in) N/A N/A Gutter X Slope (%) N/A Painted X Walk1? No N/A Painted X Walk2? No X Walk 1 Direction To S X Walk 2 Direction To E N/A X Walk 1 Width (in) X Walk 2 Width (in) N/A X Walk 1 Slope (%) 4.8 X Walk 2 Slope (%) 1.6 None X Walk 1 X Slope (%) 2.0 X Walk 2 X Slope (%) 4.5 **DAY LILLY LN** N/A N/A Ramp inside XWalk2? N/A Ramp inside XWalk1? None Road Slope (%) 1.7 Clear Space? N/A Road X Slope (%) 6.2 N/A Clear Space to XWalk (in) N/A N/A N/A N/A Any Obstructions? Storm Grate/Utility Hazard? N/A Total Cost: **Obstruction Type** 3200.00 Storm Grate/Utility Type N/A N/A Yes Surface Condition? (G/P) Good No 23.5 Curb Slope (%)