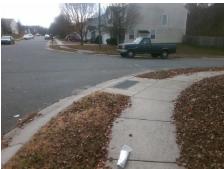

N/A

Intersection ID: 30004 Main Street: DAY LILLY LN **Cross Street: MANDY PLACE CT** Location: NW **Overall Compliance: No Severity Score:** 10 **ADA ID: A3998ABC9D62** Ramp Type: BlendTrans1 Initial Pass/Fail: Fail

**MANDY PLACE CT** Street 1 Name Stop Condition-Street 1 Street 2 Name Stop Condition-Street 2

Remove & Replace Curb Ramp With Two New Directional Ramps or Equivalent. Surveyor Notes:

N/A No N/A N/A

N/A N/A N/A Landing Slope (%) DWS Length (in) N/A Landing X Slope (%) N/A N/A DWS Full Width? N/A Landing Curb? (Y/N) N/A N/A DWS Offset (in) N/A N/A Shared Landing? PROW/ADA: **Gutter Ponding?** N/A N/A Gutter Slope (%) N/A Not Found, R304.5.1, R304.5.3 Gutter Lip Ht (in) N/A N/A Gutter X Slope (%) N/A Painted X Walk1? No N/A Painted X Walk2? No X Walk 1 Direction To S X Walk 2 Direction To E N/A X Walk 1 Width (in) X Walk 2 Width (in) N/A X Walk 1 Slope (%) 4.8 X Walk 2 Slope (%) 1.6 None X Walk 1 X Slope (%) 2.0 X Walk 2 X Slope (%) 4.5 **DAY LILLY LN** N/A N/A Ramp inside XWalk2? N/A Ramp inside XWalk1? None Road Slope (%) 1.7 Clear Space? N/A Road X Slope (%) 6.2 N/A Clear Space to XWalk (in) N/A N/A N/A N/A Any Obstructions? Storm Grate/Utility Hazard? N/A Total Cost: **Obstruction Type** 3200.00 Storm Grate/Utility Type N/A N/A Yes Surface Condition? (G/P) Good No 23.5 Curb Slope (%)