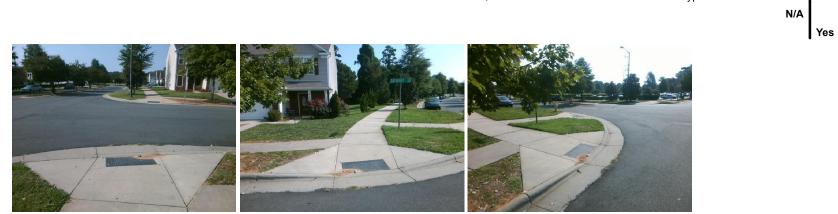

## Access Compliance Report Public Rights-of-Way (Curb Ramps)

| Intersection ID: 18381                                                                                                    | Main Street: BATHURST_DR |                              |                                        | street:                                 | WYALONG_DR            | Location:         | NW                 |                             |     |  |
|---------------------------------------------------------------------------------------------------------------------------|--------------------------|------------------------------|----------------------------------------|-----------------------------------------|-----------------------|-------------------|--------------------|-----------------------------|-----|--|
| ADA ID: A3A43FF2E359                                                                                                      | Ramp Type: Perp          |                              |                                        | ass/Fa                                  | nil: Fail Overall (   | o Severity Score: | 12.5               |                             |     |  |
| Codes/Mitigation Info/Possible Solution                                                                                   |                          |                              |                                        | Field Measurements/Component Compliance |                       |                   |                    |                             |     |  |
| 「 「 「 」 「 」 「 」 」 「 」 」 「 」 」 「 」 」 「 」 」 」 「 」 」 」 「 」 」 」 「 」 」 」 」 「 」 」 」 」 「 」 」 」 」 」 」 」 」 」 」 」 」 」 」 」 」 」 」 」 」 |                          | Possible Solutions:          | Compliance Description Data Compliance |                                         |                       |                   | liance Description | Data                        |     |  |
| Strate Barris State                                                                                                       |                          | Remove & Replace Entire Ramp |                                        | N/A                                     | Ramp Length (in)      | 83.0              | No                 | Ramp Slope (%)              | 8.8 |  |
|                                                                                                                           |                          |                              |                                        | Yes                                     | Ramp Width (in)       | 71.0              | Yes                | Ramp XSlope (%)             | 0.7 |  |
| 1 1 1 March                                                                                                               | 15 11                    | 1                            |                                        | N/A                                     | Flare Type LT         | N/A               | N/A                | Flare Type RT               | N/A |  |
|                                                                                                                           | 1. 11 1                  |                              |                                        | N/A                                     | Flare Slope LT (%)    | N/A               | N/A                | Flare Slope RT (%)          | N/A |  |
| 10 marth 1                                                                                                                | 11 18                    |                              |                                        | N/A                                     | Flare Traversable LT? | N/A               | N/A                | Flare Traversable RT?       | N/A |  |
|                                                                                                                           | 11 119                   |                              |                                        | N/A                                     | Landing Length (in)   | N/A               | N/A                | DWS Provided?               | N/A |  |
| Billion S Market                                                                                                          | 8 211                    | Surveyor Notes:              |                                        | N/A                                     | Landing Width (in)    | N/A               | N/A                | DWS Contrast?               | N/A |  |
| RST DD to the                                                                                                             |                          | N/A                          |                                        | N/A                                     | Landing Slope (%)     | N/A               | N/A                | DWS Length (in)             | N/A |  |
|                                                                                                                           | S. S.                    |                              |                                        | N/A                                     | Landing X Slope (%)   | N/A               | N/A                | DWS Full Width?             | N/A |  |
| MARIA SE                                                                                                                  | C. solar                 |                              |                                        | N/A                                     | Landing Curb? (Y/N)   | N/A               | N/A                | DWS Offset (in)             | N/A |  |
|                                                                                                                           |                          |                              |                                        | N/A                                     | Shared Landing?       | N/A               |                    |                             |     |  |
|                                                                                                                           | 6.                       | PROW/ADA:                    |                                        | N/A                                     | Gutter Ponding?       | Yes               | N/A                | Gutter Slope (%)            | N/A |  |
|                                                                                                                           | 199                      | R304.2.2                     |                                        | N/A                                     | Gutter Lip Ht (in)    | N/A               | N/A                | Gutter X Slope (%)          | N/A |  |
|                                                                                                                           |                          |                              |                                        | N/A                                     | Painted X Walk1?      | No                | N/A                | Painted X Walk2?            | N/A |  |
|                                                                                                                           | 2                        |                              |                                        | X Walk 1 Direction                      | To SW                 |                   | X Walk 2 Direction | N/A                         |     |  |
|                                                                                                                           |                          |                              |                                        | N/A                                     | X Walk 1 Width (in)   | N/A               | N/A                | X Walk 2 Width (in)         | N/A |  |
| Street 1 Name                                                                                                             | BATHURST DR              |                              |                                        |                                         | X Walk 1 Slope (%)    | 1.6               |                    | X Walk 2 Slope (%)          | N/A |  |
| Stop Condition-Street 2                                                                                                   | StopSign                 |                              |                                        |                                         | X Walk 1 X Slope (%)  | 3.4               |                    | X Walk 2 X Slope (%)        | N/A |  |
| Street 2 Name                                                                                                             | N/A                      |                              |                                        | N/A                                     | Ramp inside XWalk1?   | N/A               | N/A                | Ramp inside XWalk2?         | N/A |  |
| Stop Condition-Street 1                                                                                                   | N/A                      |                              |                                        |                                         | Road Slope (%)        | N/A               | N/A                | Clear Space?                | N/A |  |
|                                                                                                                           |                          |                              |                                        |                                         | Road X Slope (%)      | N/A               | N/A                | Clear Space to XWalk (in)   | N/A |  |
|                                                                                                                           |                          |                              |                                        | N/A                                     | Any Obstructions?     | N/A               | N/A                | Storm Grate/Utility Hazard? | N/A |  |
|                                                                                                                           |                          | Total Cost: \$               | 1850.00                                |                                         | Obstruction Type      |                   |                    | Storm Grate/Utility Type    |     |  |
|                                                                                                                           |                          |                              |                                        |                                         |                       | N/A               |                    |                             | N/A |  |