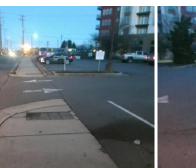

## **Access Compliance Report Public Rights-of-Way** (Curb Ramps)

Intersection ID: 10035338 Main Street: RAIL\_CROSSING\_LN Cross Street: N/A Location: NE **Overall Compliance: No ADA ID: A3A8591EBE23** Ramp Type: Perp Initial Pass/Fail: Fail Severity Score: 13.75

| Total Cost: | \$<br>1850.00 |
|-------------|---------------|
|             |               |

| Field Measurements/Component Compliance |                       |       |                        |                   |                         |      |  |  |
|-----------------------------------------|-----------------------|-------|------------------------|-------------------|-------------------------|------|--|--|
| Comp                                    | iance Description     | Data  | Compl                  | iance             | Description             | Data |  |  |
| N/A                                     | Ramp Length (in)      | 63.0  | No                     | Ramp              | Slope (%)               | 9.3  |  |  |
| Yes                                     | Ramp Width (in)       | 63.0  | Yes                    | Ram               | XSlope (%)              | 5.0  |  |  |
| N/A                                     | Flare Type LT         | N/A   | N/A                    | N/A Flare Type RT |                         | N/A  |  |  |
| N/A                                     | Flare Slope LT (%)    | N/A   | N/A Flare Slope RT (%) |                   | Slope RT (%)            | N/A  |  |  |
| N/A                                     | Flare Traversable LT? | N/A   | N/A                    | Flare             | Traversable RT?         | N/A  |  |  |
| N/A                                     | Landing Length (in)   | N/A   | N/A                    | DWS               | Provided?               | N/A  |  |  |
| N/A                                     | Landing Width (in)    | N/A   | N/A                    | DWS               | Contrast?               | N/A  |  |  |
| N/A                                     | Landing Slope (%)     | N/A   | N/A                    | DWS               | Length (in)             | N/A  |  |  |
| N/A                                     | Landing X Slope (%)   | N/A   | N/A                    | DWS               | Full Width?             | N/A  |  |  |
| N/A                                     | Landing Curb? (Y/N)   | N/A   | N/A                    | DWS               | Offset (in)             | N/A  |  |  |
| N/A                                     | Shared Landing?       | N/A   |                        |                   |                         |      |  |  |
| N/A                                     | Gutter Ponding?       | N/A   | N/A                    | Gutte             | r Slope (%)             | N/A  |  |  |
| N/A                                     | Gutter Lip Ht (in)    | N/A   | N/A                    | Gutte             | r X Slope (%)           | N/A  |  |  |
| N/A                                     | Painted X Walk1?      | No    | N/A                    | Paint             | ed X Walk2?             | N/A  |  |  |
|                                         | X Walk 1 Direction    | To NW |                        | X Wa              | lk 2 Direction          | N/A  |  |  |
| N/A                                     | X Walk 1 Width (in)   | N/A   | N/A                    | X Wa              | lk 2 Width (in)         | N/A  |  |  |
|                                         | X Walk 1 Slope (%)    | 2.4   |                        | X Wa              | lk 2 Slope (%)          | N/A  |  |  |
|                                         | X Walk 1 X Slope (%)  | 5.0   |                        | X Wa              | lk 2 X Slope (%)        | N/A  |  |  |
| N/A                                     | Ramp inside XWalk1?   | N/A   | N/A                    | Ram               | inside XWalk2?          | N/A  |  |  |
|                                         | Road Slope (%)        | N/A   | N/A                    | Clear             | Space?                  | N/A  |  |  |
|                                         | Road X Slope (%)      | N/A   | N/A                    | Clear             | Space to XWalk (in)     | N/A  |  |  |
| N/A                                     | Any Obstructions?     | N/A   | N/A                    | Storn             | n Grate/Utility Hazard? | N/A  |  |  |
|                                         | Obstruction Type      |       |                        | Storn             | n Grate/Utility Type    |      |  |  |
|                                         |                       | N/A   |                        |                   |                         | N/A  |  |  |
|                                         |                       |       | Yes                    | Surfa             | ce Condition? (G/P)     | Good |  |  |