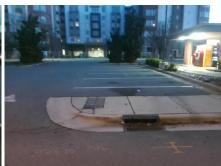

## **Access Compliance Report Public Rights-of-Way** (Curb Ramps)

Intersection ID: 10035338 Main Street: RAIL\_CROSSING\_LN Cross Street: N/A Location: NE **Overall Compliance: No ADA ID: A3A8591EBE23** Ramp Type: Perp Initial Pass/Fail: Fail Severity Score: 13.75

| Total Cost: | \$<br>1850.00 |
|-------------|---------------|
|             |               |

| Field Measurements/Component Compliance |                       |       |                        |                   |                         |      |  |  |
|-----------------------------------------|-----------------------|-------|------------------------|-------------------|-------------------------|------|--|--|
| Comp                                    | iance Description     | Data  | Compl                  | iance             | Description             | Data |  |  |
| N/A                                     | Ramp Length (in)      | 63.0  | No                     | Ramp              | Slope (%)               | 9.3  |  |  |
| Yes                                     | Ramp Width (in)       | 63.0  | Yes                    | Ram               | XSlope (%)              | 5.0  |  |  |
| N/A                                     | Flare Type LT         | N/A   | N/A                    | N/A Flare Type RT |                         | N/A  |  |  |
| N/A                                     | Flare Slope LT (%)    | N/A   | N/A Flare Slope RT (%) |                   | Slope RT (%)            | N/A  |  |  |
| N/A                                     | Flare Traversable LT? | N/A   | N/A                    | Flare             | Traversable RT?         | N/A  |  |  |
| N/A                                     | Landing Length (in)   | N/A   | N/A                    | DWS               | Provided?               | N/A  |  |  |
| N/A                                     | Landing Width (in)    | N/A   | N/A                    | DWS               | Contrast?               | N/A  |  |  |
| N/A                                     | Landing Slope (%)     | N/A   | N/A                    | DWS               | Length (in)             | N/A  |  |  |
| N/A                                     | Landing X Slope (%)   | N/A   | N/A                    | DWS               | Full Width?             | N/A  |  |  |
| N/A                                     | Landing Curb? (Y/N)   | N/A   | N/A                    | DWS               | Offset (in)             | N/A  |  |  |
| N/A                                     | Shared Landing?       | N/A   |                        |                   |                         |      |  |  |
| N/A                                     | Gutter Ponding?       | N/A   | N/A                    | Gutte             | r Slope (%)             | N/A  |  |  |
| N/A                                     | Gutter Lip Ht (in)    | N/A   | N/A                    | Gutte             | r X Slope (%)           | N/A  |  |  |
| N/A                                     | Painted X Walk1?      | No    | N/A                    | Paint             | ed X Walk2?             | N/A  |  |  |
|                                         | X Walk 1 Direction    | To NW |                        | X Wa              | lk 2 Direction          | N/A  |  |  |
| N/A                                     | X Walk 1 Width (in)   | N/A   | N/A                    | X Wa              | lk 2 Width (in)         | N/A  |  |  |
|                                         | X Walk 1 Slope (%)    | 2.4   |                        | X Wa              | lk 2 Slope (%)          | N/A  |  |  |
|                                         | X Walk 1 X Slope (%)  | 5.0   |                        | X Wa              | lk 2 X Slope (%)        | N/A  |  |  |
| N/A                                     | Ramp inside XWalk1?   | N/A   | N/A                    | Ram               | inside XWalk2?          | N/A  |  |  |
|                                         | Road Slope (%)        | N/A   | N/A                    | Clear             | Space?                  | N/A  |  |  |
|                                         | Road X Slope (%)      | N/A   | N/A                    | Clear             | Space to XWalk (in)     | N/A  |  |  |
| N/A                                     | Any Obstructions?     | N/A   | N/A                    | Storn             | n Grate/Utility Hazard? | N/A  |  |  |
|                                         | Obstruction Type      |       |                        | Storn             | n Grate/Utility Type    |      |  |  |
|                                         |                       | N/A   |                        |                   |                         | N/A  |  |  |
|                                         |                       |       | Yes                    | Surfa             | ce Condition? (G/P)     | Good |  |  |