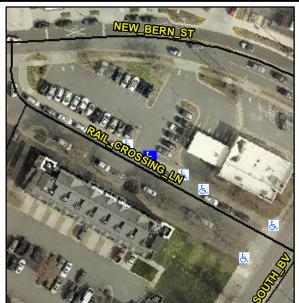

## **Access Compliance Report Public Rights-of-Way** (Curb Ramps)

Intersection ID: 10035338 Main Street: RAIL\_CROSSING\_LN Cross Street: N/A Location: NE **Overall Compliance: No ADA ID: A3A8591EBE23** Ramp Type: Perp Initial Pass/Fail: Fail Severity Score: 13.75