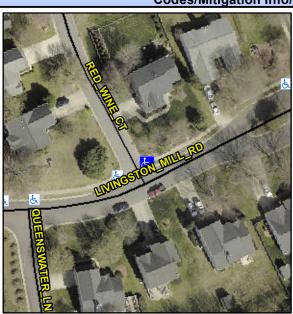

## Access Compliance Report Public Rights-of-Way (Curb Ramps)

Intersection ID: 24095 Main Street: LIVINGSTON\_MILL\_RD Cross Street: RED\_WINE\_CT Location: NE

ADA ID: A3A91914BB1D Ramp Type: PerpDiag Initial Pass/Fail: Fail Overall Compliance: No Severity Score: 33.75