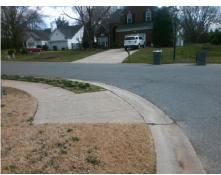

## Field Measurements/Component Compliance

Street 1 Name
Stop Condition-Street 2
Street 2 Name
Stop Condition-Street 1

RED WINE CT StopSign LIVINGSTON MILL RD None Possible Solutions:

Remove & Replace Curb Ramp With Two New Directional Ramps or Equivalent.

Surveyor Notes:

N/A

PROW/ADA:

R304.5.1, R304.2.2, R304.5.3

Total Cost: \$ 3200.00

| Compliance Description Data Compliance Description Data |                       |              |          |                             |            |
|---------------------------------------------------------|-----------------------|--------------|----------|-----------------------------|------------|
| N/A                                                     |                       | 94.0         | No       | Ramp Slope (%)              | 9.0        |
| N/A<br>No                                               | Ramp Length (in)      | 94.0<br>46.0 | No<br>No | ,                           | 5.4        |
| N/A                                                     | Ramp Width (in)       | 46.0<br>N/A  | N/A      | Ramp XSlope (%)             | 5.4<br>N/A |
|                                                         | Flare Type LT         |              |          | Flare Type RT               |            |
| N/A                                                     | Flare Slope LT (%)    | N/A          | N/A      | Flare Slope RT (%)          | N/A        |
| N/A                                                     | Flare Traversable LT? | N/A          | N/A      | Flare Traversable RT?       | N/A        |
| N/A                                                     | Landing Length (in)   | N/A          | N/A      | DWS Provided?               | N/A        |
| N/A                                                     | Landing Width (in)    | N/A          | N/A      | DWS Contrast?               | N/A        |
| N/A                                                     | Landing Slope (%)     | N/A          | N/A      | DWS Length (in)             | N/A        |
| N/A                                                     | Landing X Slope (%)   | N/A          | N/A      | DWS Full Width?             | N/A        |
| N/A                                                     | Landing Curb? (Y/N)   | N/A          | N/A      | DWS Offset (in)             | N/A        |
| N/A                                                     | Shared Landing?       | N/A          |          |                             |            |
| N/A                                                     | Gutter Ponding?       | N/A          | N/A      | Gutter Slope (%)            | N/A        |
| N/A                                                     | Gutter Lip Ht (in)    | N/A          | N/A      | Gutter X Slope (%)          | N/A        |
| N/A                                                     | Painted X Walk1?      | No           | N/A      | Painted X Walk2?            | No         |
|                                                         | X Walk 1 Direction    | To W         |          | X Walk 2 Direction          | To S       |
| N/A                                                     | X Walk 1 Width (in)   | N/A          | N/A      | X Walk 2 Width (in)         | N/A        |
|                                                         | X Walk 1 Slope (%)    | 1.2          |          | X Walk 2 Slope (%)          | 3.0        |
|                                                         | X Walk 1 X Slope (%)  | 2.3          |          | X Walk 2 X Slope (%)        | 0.8        |
| N/A                                                     | Ramp inside XWalk1?   | N/A          | N/A      | Ramp inside XWalk2?         | N/A        |
|                                                         | Road Slope (%)        | 2.3          | N/A      | Clear Space?                | N/A        |
|                                                         | Road X Slope (%)      | 1.5          | N/A      | Clear Space to XWalk (in)   | N/A        |
| N/A                                                     | Any Obstructions?     | N/A          | N/A      | Storm Grate/Utility Hazard? | N/A        |
|                                                         | Obstruction Type      |              |          | Storm Grate/Utility Type    |            |
|                                                         |                       | N/A          |          |                             | N/A        |
|                                                         |                       |              | Yes      | Surface Condition? (G/P)    | Good       |
|                                                         |                       |              | -        |                             |            |