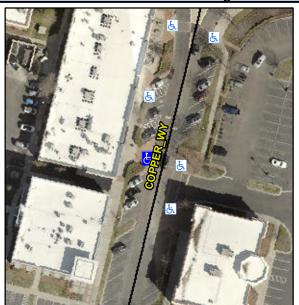

## **Access Compliance Report Public Rights-of-Way** (Curb Ramps)

Data

11.0

0.4

N/A

N/A

N/A

Intersection ID: N/A Main Street: COPPER WY **Cross Street: N/A** Location: NW **Overall Compliance: No** ADA ID: A3AA02B8A306 Ramp Type: Perp Initial Pass/Fail: Fail **Severity Score:** 12.5

N/A

| 19 10 10 10 10 10 10 10 10 10 10 10 10 10 |           |
|-------------------------------------------|-----------|
| Street 1 Name                             | COPPER WY |
| Stop Condition-Street 2                   | None      |
| Street 2 Name                             | N/A       |
| Stop Condition-Street 1                   | N/A       |

| Vina Chicken To Go |
|--------------------|
| • A                |
|                    |
|                    |
|                    |
|                    |

| A HI SA                 |           |                          |      |         | N/A | Landing Length (in)  | N/A   | N/A | DWS Provided?               | N/A  |  |
|-------------------------|-----------|--------------------------|------|---------|-----|----------------------|-------|-----|-----------------------------|------|--|
| E E                     |           | Surveyor Notes:          |      |         | N/A | Landing Width (in)   | N/A   | N/A | DWS Contrast?               | N/A  |  |
|                         | 100       | N/A                      |      |         | N/A | Landing Slope (%)    | N/A   | N/A | DWS Length (in)             | N/A  |  |
|                         | 5         |                          |      |         | N/A | Landing X Slope (%)  | N/A   | N/A | DWS Full Width?             | N/A  |  |
| 0                       |           |                          |      |         | N/A | Landing Curb? (Y/N)  | N/A   | N/A | DWS Offset (in)             | N/A  |  |
| 6                       |           |                          |      |         | N/A | Shared Landing?      | N/A   |     |                             |      |  |
|                         |           | PROW/ADA:                |      |         | N/A | Gutter Ponding?      | N/A   | N/A | Gutter Slope (%)            | N/A  |  |
|                         |           | Not Found                |      |         | N/A | Gutter Lip Ht (in)   | N/A   | N/A | Gutter X Slope (%)          | N/A  |  |
|                         | 1         |                          |      |         | N/A | Painted X Walk1?     | Yes   | N/A | Painted X Walk2?            | N/A  |  |
|                         |           |                          |      |         |     | X Walk 1 Direction   | To SE |     | X Walk 2 Direction          | N/A  |  |
|                         |           |                          |      |         | N/A | X Walk 1 Width (in)  | 101.0 | N/A | X Walk 2 Width (in)         | N/A  |  |
| Street 1 Name           | COPPER WY |                          |      |         |     | X Walk 1 Slope (%)   | 2.0   |     | X Walk 2 Slope (%)          | N/A  |  |
| Stop Condition-Street 2 | None      |                          |      |         |     | X Walk 1 X Slope (%) | 1.9   |     | X Walk 2 X Slope (%)        | N/A  |  |
| Street 2 Name           | N/A       |                          |      |         | N/A | Ramp inside XWalk1?  | Yes   | N/A | Ramp inside XWalk2?         | N/A  |  |
| Stop Condition-Street 1 | N/A       |                          |      |         |     | Road Slope (%)       | N/A   | N/A | Clear Space?                | N/A  |  |
|                         |           |                          |      |         |     | Road X Slope (%)     | N/A   | N/A | Clear Space to XWalk (in)   | N/A  |  |
|                         |           |                          |      |         | N/A | Any Obstructions?    | N/A   | N/A | Storm Grate/Utility Hazard? | N/A  |  |
|                         |           | Total Cost:              | \$   | 1850.00 |     | Obstruction Type     |       |     | Storm Grate/Utility Type    |      |  |
|                         |           |                          |      |         |     |                      | N/A   |     |                             | N/A  |  |
|                         |           |                          |      |         |     |                      |       | Yes | Surface Condition? (G/P)    | Good |  |
|                         | 7         | Vica <b>che</b> or To Co | in h |         |     | Beauty !             |       |     |                             |      |  |